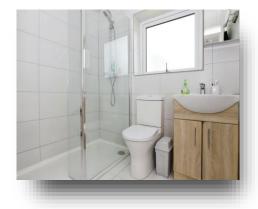

#### **Bedroom One**

13' 1" maximum x 12' 10" maximum ( 3.99m maximum x 3.91m maximum )

**Bedroom Two** 

**Bedroom Three** 

**Bathroom** 

**Loft Space** 

Outbuilding