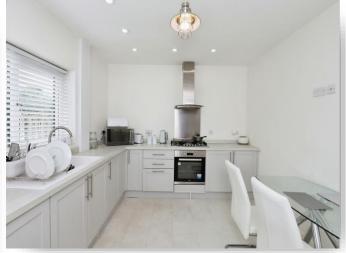

Welcoming a charming semi-detached family home in the S9 postcode. As you enter the property you are welcomed by a hallway which gives you access to an excellent kitchen/diner and utility, a cosy lounge offering plenty of space and a downstairs w/c. As you make your way to the first floor you will discover three well-proportioned bedrooms and a lovely family bathroom. You will also have access to the loft space which is fully insulated and partly boarded. Outside the property offers a generous rear garden, an outbuilding and a sizable driveway.

#### Kitchen

17' 1" maximum x 10' 5" maximum ( 5.21m maximum x 3.17m maximum )