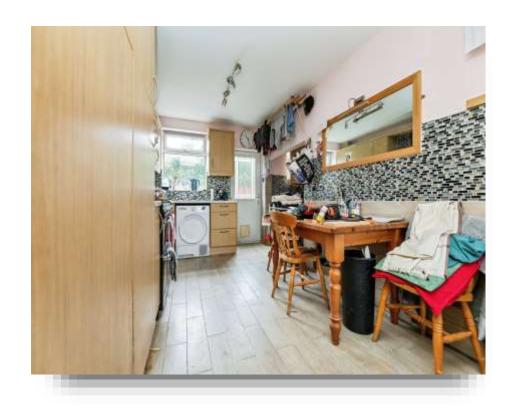

#### **Kitchen / Diner**

11' 10" x 17' 6" ( 3.61m x 5.33m )

## Lounge

9' 11" x 17' 7" ( 3.02m x 5.36m )