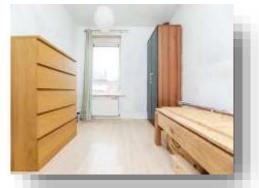

#### **Bedroom One**

10' 10" x 14' ( 3.30m x 4.27m )

#### **Bedroom Two**

10'  $4\text{"} \times 8\text{'} 8\text{"} \,$  extending to  $\,$  (  $3.15\text{m} \times 2.64\text{m}$  extending to )

#### **Bedroom Three**

7' 11" x 8' 10" ( 2.41m x 2.69m )