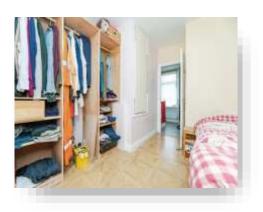

#### **Bedroom Two**

10'  $4\text{"} \times 8\text{'} 8\text{"} \,$  extending to  $\,$  (  $3.15\text{m} \times 2.64\text{m}$  extending to )

#### **Bedroom Three**

7' 11" x 8' 10" ( 2.41m x 2.69m )