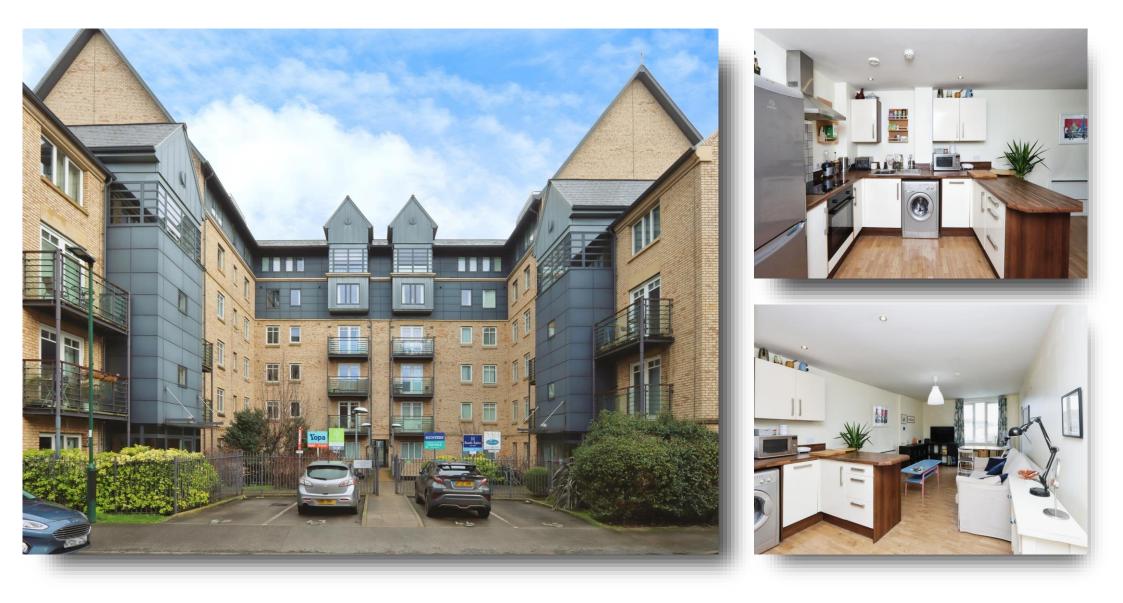

## Philadelphia House Cross Bedford Street, Sheffield

Welcome to this beautifully presented apartment located in the sought-after S6 area of Sheffield. This modern home boasts an open-plan lounge and kitchen, complete with integrated appliances, perfect for contemporary living and entertaining. The property features two well-proportioned bedrooms and a main bathroom, there is also a secure allocated parking space. This apartment offers excellent amenities, including shops, cafes, and public transport links, making it an ideal choice for those seeking convenience and comfort. Don't miss the opportunity to make this fantastic apartment your new home!

# Philadelphia House Cross Bedford Street, Sheffield

- A TWO BEDROOM APARTMENT
- OPEN-PLAN LOUNGE AND KITCHEN WITH INTEGRATED APPLIANCES
- SECURE ALLOCATED PARKING
- LOCATED WITHIN THE S6 POSTCODE
- WITH EXCELLENT LOCAL AMENITIES AND TRANSPORT LINKS