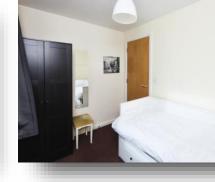

#### **Main Reception Hall**

**Bedroom Two** 7' 11" x 10' 8" ( 2.41m x 3.25m )

Main Bathroom

**Bedroom One** 11' 8" x 11' 2" ( 3.56m x 3.40m )

**Lounge/Kitchen** 24' 8" x 12' 4" (7.52m x 3.76m )

This floor plan is for illustrative purposes only. It is not drawn to scale. Any measurements, floor areas (including any total floor area), openings and orientation are approximate. No details are guaranteed, they cannot be relied upon for any purpose and they do not form part of any agreement. No liability is taken for any error, omission or misstatement. A party must rely upon its own inspection(s). Powered by www.focalagent.com