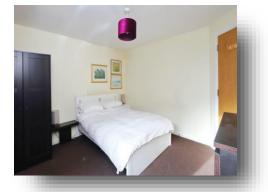

#### **Main Reception Hall**

**Bedroom Two** 7' 11" x 10' 8" ( 2.41m x 3.25m )

Main Bathroom

**Bedroom One** 11' 8" x 11' 2" ( 3.56m x 3.40m )

**Lounge/Kitchen** 24' 8" x 12' 4" (7.52m x 3.76m )

This floor plan is for illustrative purposes only. It is not drawn to scale. Any measurements, floor areas (including any total floor area), openings and orientation are approximate. No details are guaranteed, they cannot be relied upon for any purpose and they do not form part of any agreement. No liability is taken for any error, omission or misstatement. A party must rely upon its own inspection(s). Powered by www.focalagent.com