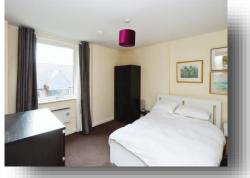

#### **Main Reception Hall**

**Bedroom Two** 7' 11" x 10' 8" ( 2.41m x 3.25m )

Main Bathroom

**Bedroom One** 11' 8" x 11' 2" ( 3.56m x 3.40m )

**Lounge/Kitchen** 24' 8" x 12' 4" (7.52m x 3.76m )

This floor plan is for illustrative purposes only. It is not drawn to scale. Any measurements, floor areas (including any total floor area), openings and orientation are approximate. No details are guaranteed, they cannot be relied upon for any purpose and they do not form part of any agreement. No liability is taken for any error, omission or misstatement. A party must rely upon its own inspection(s). Powered by www.focalagent.com