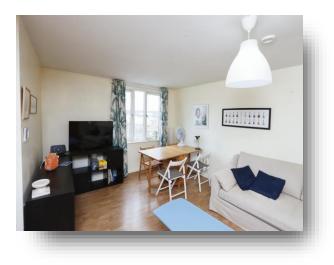

## Philadelphia House Cross Bedford Street, Sheffield

Welcome to this beautifully presented apartment located in the sought-after S6 area of Sheffield. This modern home boasts an open-plan lounge and kitchen, complete with integrated appliances, perfect for contemporary living and entertaining. The property features two well-proportioned bedrooms and a main bathroom, there is also a secure allocated parking space. This apartment offers excellent amenities, including shops, cafes, and public transport links, making it an ideal choice for those seeking convenience and comfort. Don't miss the opportunity to make this fantastic apartment your new home!

# Philadelphia House Cross Bedford Street, Sheffield

- A TWO BEDROOM APARTMENT
- OPEN-PLAN LOUNGE AND KITCHEN WITH INTEGRATED APPLIANCES
- SECURE ALLOCATED PARKING
- LOCATED WITHIN THE S6 POSTCODE
- WITH EXCELLENT LOCAL AMENITIES AND TRANSPORT LINKS