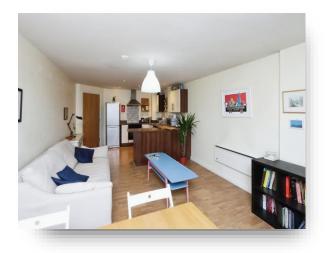

## Philadelphia House Cross Bedford Street, Sheffield

Welcome to this beautifully presented apartment located in the sought-after S6 area of Sheffield. This modern home boasts an open-plan lounge and kitchen, complete with integrated appliances, perfect for contemporary living and entertaining. The property features two well-proportioned bedrooms and a main bathroom, there is also a secure allocated parking space. This apartment offers excellent amenities, including shops, cafes, and public transport links, making it an ideal choice for those seeking convenience and comfort. Don't miss the opportunity to make this fantastic apartment your new home!

# Philadelphia House Cross Bedford Street, Sheffield

- A TWO BEDROOM APARTMENT
- OPEN-PLAN LOUNGE AND KITCHEN WITH INTEGRATED APPLIANCES
- SECURE ALLOCATED PARKING
- LOCATED WITHIN THE S6 POSTCODE
- WITH EXCELLENT LOCAL AMENITIES AND TRANSPORT LINKS