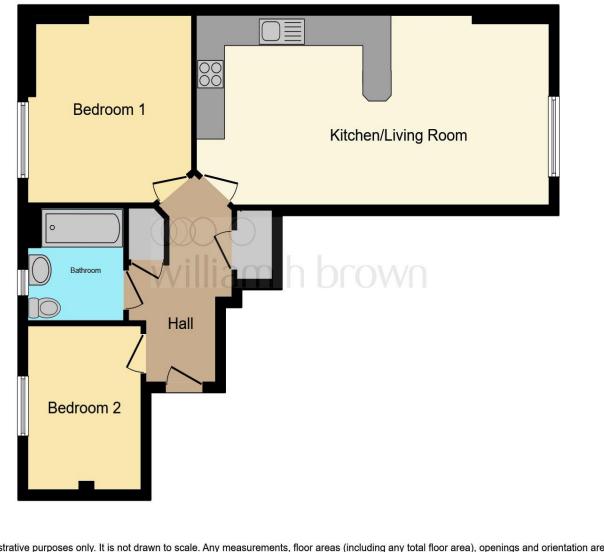

#### **Main Reception Hall**

**Bedroom Two** 7' 11" x 10' 8" ( 2.41m x 3.25m )

Main Bathroom

**Bedroom One** 11' 8" x 11' 2" ( 3.56m x 3.40m )

**Lounge/Kitchen** 24' 8" x 12' 4" (7.52m x 3.76m )

This floor plan is for illustrative purposes only. It is not drawn to scale. Any measurements, floor areas (including any total floor area), openings and orientation are approximate. No details are guaranteed, they cannot be relied upon for any purpose and they do not form part of any agreement. No liability is taken for any error, omission or misstatement. A party must rely upon its own inspection(s). Powered by www.focalagent.com