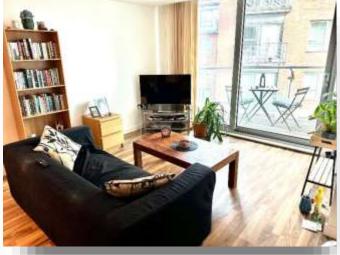

### Lounge/Diner

14' 4" maximum x 25' 6" maximum ( 4.37m maximum x 7.77m maximum )

With double glazed sliding patio doors to the balcony, laminate flooring, inset ceiling spotlights and an open square arch leading to the kitchen.