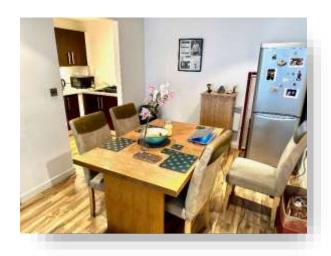

### Lounge/Diner

14' 4" maximum x 25' 6" maximum ( 4.37m maximum x 7.77m maximum )

With double glazed sliding patio doors to the balcony, laminate flooring, inset ceiling spotlights and an open square arch leading to the kitchen.