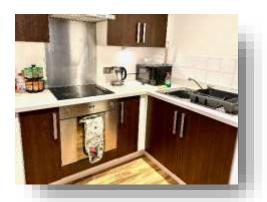

#### Kitchen

5' 7" x 8' 4" ( 1.70m x 2.54m )

With a matching range of base/wall/draw units, a work surface which incorporates a four ring electric hob with overhead stainless steel extractor, a stainless steel splashback and TDA oven. A sink unit with hot/cold mixer tap, inset ceiling spotlights and matching flooring to the lounge/diner.