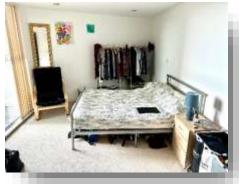

### **Bedroom One**

14' 10" x 10' 7" ( 4.52m x 3.23m )

With a double glazed window, an electric storage heater and inset ceiling spotlighting.