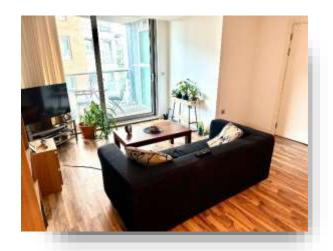

### Lounge/Diner

14' 4" maximum x 25' 6" maximum ( 4.37m maximum x 7.77m maximum )

With double glazed sliding patio doors to the balcony, laminate flooring, inset ceiling spotlights and an open square arch leading to the kitchen.