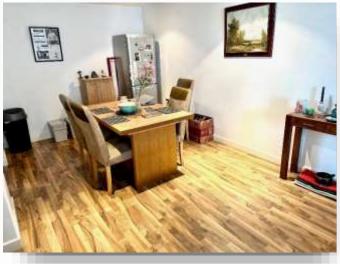

### Lounge/Diner

14' 4" maximum x 25' 6" maximum ( 4.37m maximum x 7.77m maximum )

With double glazed sliding patio doors to the balcony, laminate flooring, inset ceiling spotlights and an open square arch leading to the kitchen.