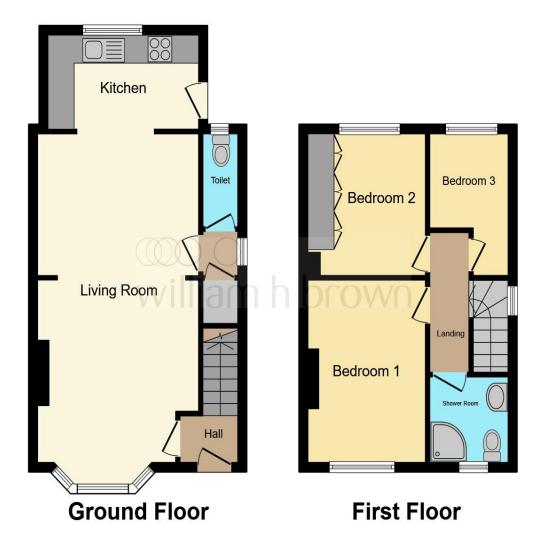

## welcome to

## **Emily Road, Nether Edge Sheffield**

\*GUIDE PRICE £290,000 - £300,000\* This three-bedroom end-terrace family home offers off-street parking and a welcoming living space throughout. Located in the desirable S7 postcode, it boasts excellent local amenities, making it an opportunity you won't want to miss!















This floor plan is for illustrative purposes only. It is not drawn to scale. Any measurements, floor areas (including any total floor area), openings and orientation are approximate. No details are guaranteed, they cannot be relied upon for any purpose and they do not form part of any agreement. No liability is taken for any error, omission or misstatement. A party must rely upon its own inspection(s). Powered by www.focalagent.com

# Accommodation Ground Floor

#### **Front Reception**

#### Lounge

11' 8" maximum x 12' 6" plus bay ( 3.56m maximum x 3.81m plus bay )

### **Open Plan Dining Room**

9' 10" x 11' 8" ( 3.00m x 3.56m )

#### W/C

#### **Modern Kitchen**

4' 11" x 10' 11" ( 1.50m x 3.33m )

#### **Accommodation First Floor**

## **Main Landing**

#### **Bedroom One**

9' into