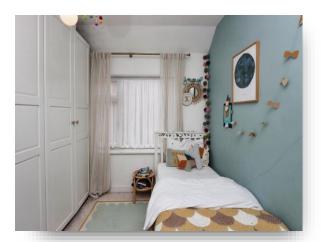

#### **Bedroom One**

9' into recess maximum x 12' 8" maximum ( 2.74m into recess maximum x 3.86m maximum )

#### **Bedroom Two**

9' 1" maximum x 9' 10" maximum ( 2.77m maximum x 3.00m maximum )

#### **Bedroom Three**

5' 5" maximum x 9' 10" maximum ( 1.65m maximum x 3.00m maximum )