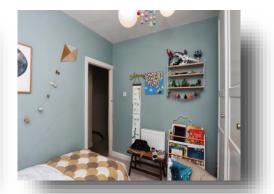

#### **Bedroom One**

9' into recess maximum x 12' 8" maximum ( 2.74m into recess maximum x 3.86m maximum )

#### **Bedroom Two**

9' 1" maximum x 9' 10" maximum ( 2.77m maximum x 3.00m maximum )

#### **Bedroom Three**

5' 5" maximum x 9' 10" maximum ( 1.65m maximum x 3.00m maximum )