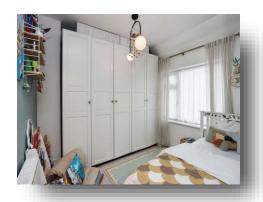

#### **Bedroom One**

9' into recess maximum x 12' 8" maximum ( 2.74m into recess maximum x 3.86m maximum )

#### **Bedroom Two**

9' 1" maximum x 9' 10" maximum ( 2.77m maximum x 3.00m maximum )

#### **Bedroom Three**

5' 5" maximum x 9' 10" maximum ( 1.65m maximum x 3.00m maximum )