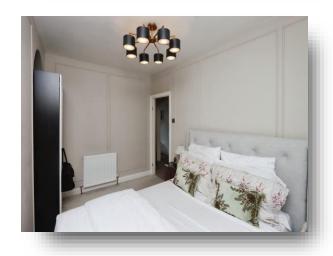

#### **Bedroom One**

9' into recess maximum x 12' 8" maximum ( 2.74m into recess maximum x 3.86m maximum )

#### **Bedroom Two**

9' 1" maximum x 9' 10" maximum ( 2.77m maximum x 3.00m maximum )