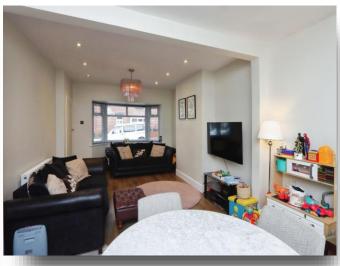

#### **Front Reception**

#### Lounge

11' 8" maximum x 12' 6" plus bay ( 3.56m maximum x 3.81m plus bay )