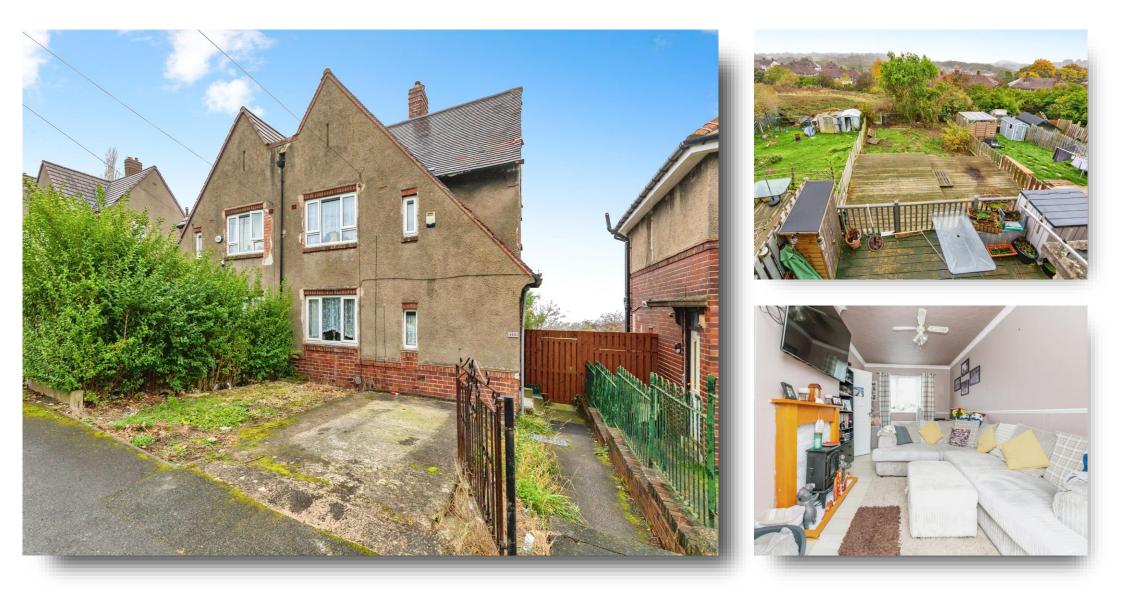

## Pollard Crescent, SHEFFIELD

\*\*\* GUIDE PRICE £145,000 - £155,000 \*\*\* William H Brown presents an opportunity to acquire a three bedroom family home within the popular S5 postcode. This home is close to many local shops, transport links and is a short journey away from the Northern General Hospital.

William h brown presents a three bedroom house located within the S5 postcode. The ground floor accommodation comprises a cosy lounge, a kitchen, a downstairs w/c and access to the rear garden. The first floor offers three good-size bedrooms and a family bathroom. Outside the Property accommodates a spacious rear garden with a decking. There is also off-street parking available. This home may benefit from a program of upgrading/renovation. The property is the perfect opportunity for investors or first-time buyers alike.

#### **Ground Floor Accommodation**

**Lounge** 10' 4" x 17' 3" ( 3.15m x 5.26m )

**Kitchen** 9' 2" x 6' 6" ( 2.79m x 1.98m )

W/C

#### Landing

**Bedroom One** 10' 4" x 10' 3" ( 3.15m x 3.12m )

**Bedroom Two** 10' 4" x 6' 7" ( 3.15m x 2.01m )

**Bedroom Three** 9' 2" x 5' 11" ( 2.79m x 1.80m )

Bathroom

Outside

Garden