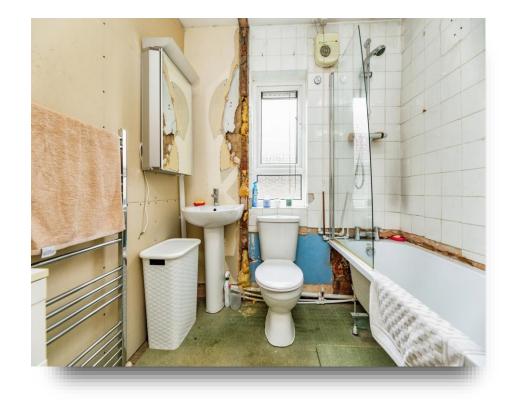

#### Landing

**Bedroom One** 10' 4" x 10' 3" ( 3.15m x 3.12m )

**Bedroom Two** 10' 4" x 6' 7" ( 3.15m x 2.01m )

**Bedroom Three** 9' 2" x 5' 11" ( 2.79m x 1.80m )

Bathroom

Outside

Garden