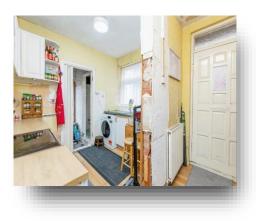

#### **Ground Floor Accommodation**

**Lounge** 10' 4" x 17' 3" ( 3.15m x 5.26m )

**Kitchen** 9' 2" x 6' 6" ( 2.79m x 1.98m )

W/C