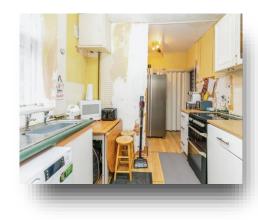

#### **Ground Floor Accommodation**

**Lounge** 10' 4" x 17' 3" ( 3.15m x 5.26m )

**Kitchen** 9' 2" x 6' 6" ( 2.79m x 1.98m )

W/C