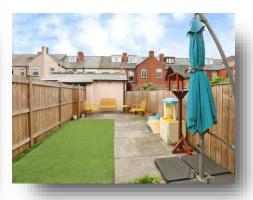

ximum ( 4.90m maximum x 3.56m maximum )

#### **Bedroom Three**

9' 11" maximum x 9' 2" maximum ( 3.02m maximum x 2.79m maximum )

#### **Bedroom Two**

15' 6" maximum x 12' 11" maximum ( 4.72m maximum x 3.94m maximum )

#### **Bathroom**

# Outbuilding

### welcome to

# Vere Road, Sheffield

- \*\*\*GUIDE PRICE £160,000 £170,000 \*\*\*
- THREE BEDROOM MID-TERRACE HOME
- GOOD-SIZE REAR GARDEN
- GREAT LIVING ACCOMMODATION THROUGHOUT
- CLOSE TO LOCAL AMENITIES AND TRANSPORT LINKS

#### Tenure: Leasehold EPC Rating: D

This is a Leasehold property with details as follows; Term of Lease 800 years from 29 Sep 1901. Should you require further information please contact the branch. Please Note additional fees could be incurred for items such as Leasehold packs.

### guide price

# £160,000









Please note the marker reflects the postcode not the actual property

# view this property online williamhbrown.co.uk/Property/SBC107143



Property Ref: SBC107143 - 0007 1. MONEY LAUNDERING REGULATIONS Intending purchasers will be asked to produce identification documentation at a later stage and we would ask for your co-operation in order that there is no delay in agreeing the sale. 2. These particulars do not constitute part or all of an offer or contract. 3. The measurements indicated are supplied for guidance only and as such must be considered incorrect. Potential buyers are advised to recheck measurements before committing to any expense. 4. We have not tested any apparatus, equipment, fixtures or services and it is in the buyers interest to check the working condition of any ap