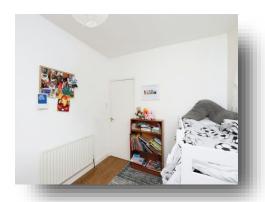

#### **Bedroom Three**

9' 11" maximum x 9' 2" maximum ( 3.02m maximum x 2.79m maximum )