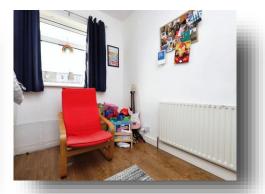

#### **Bedroom Three**

9' 11" maximum x 9' 2" maximum ( 3.02m maximum x 2.79m maximum )