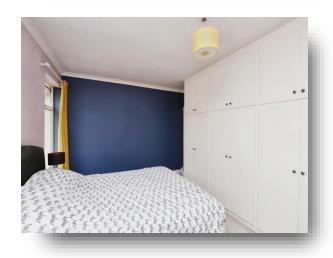

#### **Bedroom Three**

9' 11" maximum x 9' 2" maximum ( 3.02m maximum x 2.79m maximum )