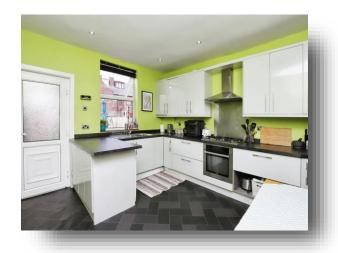

# welcome to

# **Vere Road, Sheffield**

\*\*\*GUIDE PRICE £160,000 - £170,000 \*\*\* A charming three bedroom house within a desirable location. Offering great living accommodation throughout and a good-size rear garden. Being located within the S6 postcode this family home has excellent near by amenities and transport links.















This floor plan is for illustrative purposes only. It is not drawn to scale. Any measurements, floor areas (including any total floor area), openings and orientation are approximate. No details are guaranteed, they cannot be relied upon for any purpose and they do not form part of any agreement. No liability is taken for any error, omission or misstatement. A party must rely upon its own inspection(s). Powered by www.focalagent.com

### Lounge

12' 2" maximum x 11' 8" maximum ( 3.71m maximum x 3.56m maximum )

#### Kitchen

11' 5" maximum x 11' 8" maximum ( 3.48m maximum x 3.56m maximum )

#### **Bedroom one**

16' 1" maximum x 11' 8" maximum ( 4.90m maximum x 3.56m maximum )

#### **Bedroom Three**

9' 11" maximum x 9' 2" maximum ( 3.02m maximum x 2.79m maximum )

#### **Bed