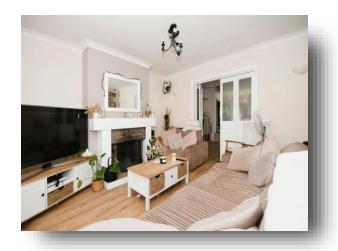

## **Ground Floor Accommodation**

## Lounge

13' 7" maximum x 13' maximum ( 4.14m maximum x 3.96m maximum )