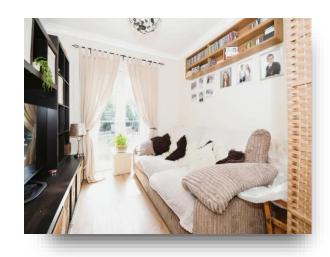

## **Dining Room/ Snug**

20' 8" maximum x 9' 2" maximum ( 6.30m maximum x 2.79m maximum )