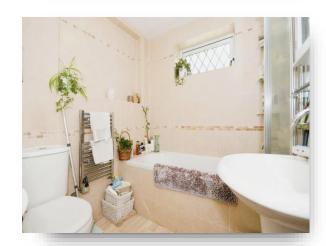

#### **Shower Room**

10' 1" maximum x 9' 2" maximum ( 3.07m maximum x 2.79m maximum )