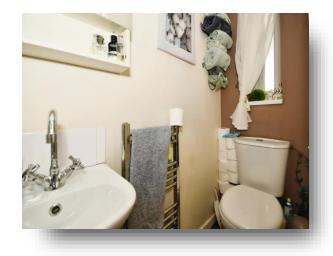

#### **Shower Room**

10' 1" maximum x 9' 2" maximum ( 3.07m maximum x 2.79m maximum )

#### Bathroom