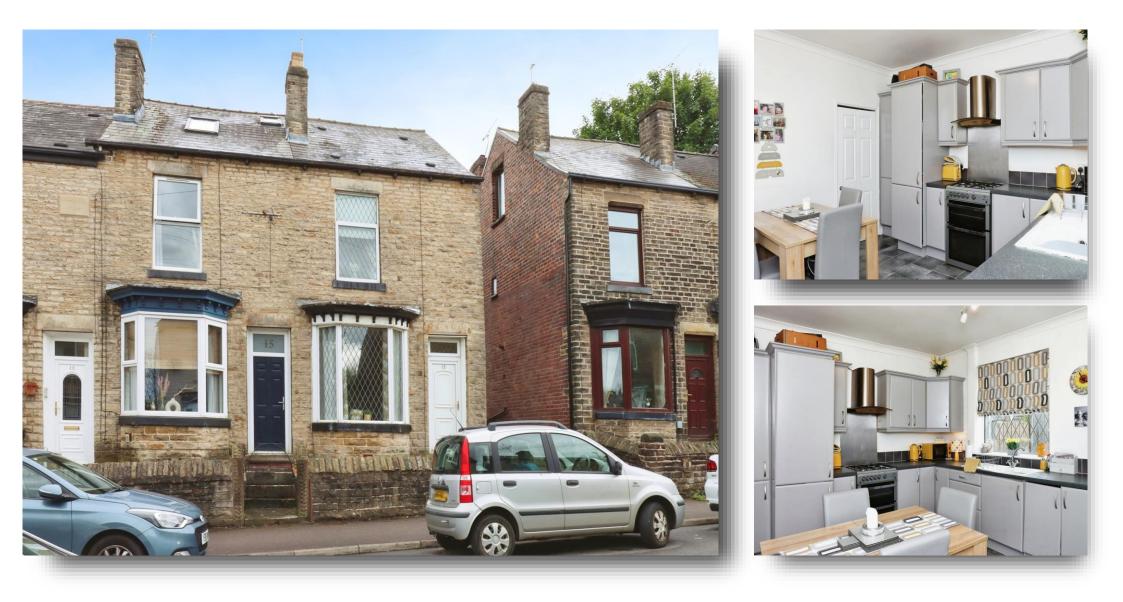

## **Thoresby Road, Sheffield**

Welcoming a well-presented end-terrace house located in the S6 postcode. Offering great living accommodation throughout this property is the perfect opportunity. Easily accessible local amenities nestled in the heart of Hillsborough. ##Invalid Field Name##

#### Kitchen

12' 9" maximum x 12' 2" maximum ( 3.89m maximum x 3.71m maximum ) With a freestanding space for appliances and rear face double glazed window.