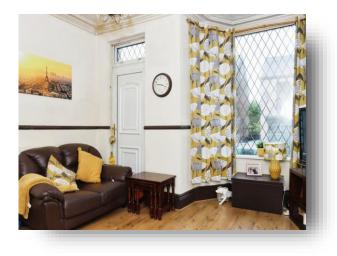

#### Lounge

14' 3" into bay x 12' 11" maximum ( 4.34m into bay x 3.94m maximum ) With a gas fireplace, front face bay window and a GCH radiator.