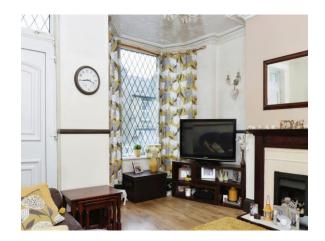

#### Lounge

14' 3" into bay x 12' 11" maximum ( 4.34m into bay x 3.94m maximum ) With a gas fireplace, front face bay window and a GCH radiator.