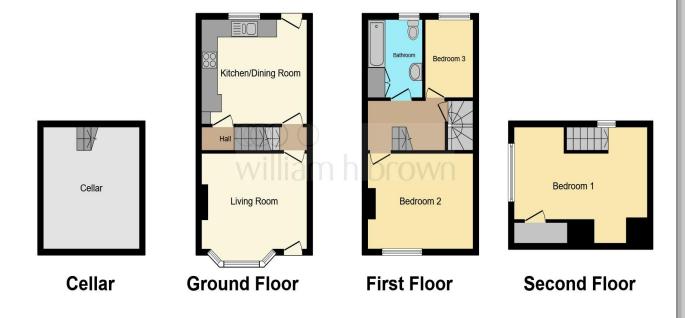

#### Lounge

14' 3" into bay x 12' 11" maximum ( 4.34m into bay x 3.94m maximum ) With a gas fireplace, front face bay window and a GCH radiator.

#### Kitchen

12' 9" maximum x 12' 2" maximum ( 3.89m maximum x 3.71m maximum ) With a freestanding space for appliances and rear face double glazed window.

#### Bedroom 1 (attic Room)

16' 5" maximum x 12' 9" maximum ( 5.00m maximum x 3.89m maximum ) With a built in wardrobes, rear face dorma window, side face windows, a GCH radiators, eaves storage.

#### Bedroom 2

12' 11" maximum x 10' 9" maximum ( 3.94m maximum x 3.28m maximum ) With a GCH radiators, chimney breast and two front face windows.

#### **Bedroom 3**

9' 7" maximum x 5' 8" maximum ( 2.92m maximum x 1.73m maximum ) With a GCH radiator and a rear face window.

#### Bathroom

9' 7" maximum x 6' 9" maximum ( 2.92m maximum x 2.06m maximum ) With an electric shower over bath, low flush toilet, rear face window. and a storage cupboard which houses the water tank.

# £225,000

This floor plan is for illustrative purposes only. It is not drawn to scale. Any measurements, floor areas (including any total floor area), openings and orientation are approximate. No details are guaranteed, they cannot be relied upon for any purpose and they do not form part of any agreement. No liability is taken for any error, omission or misstatement. A party must rely upon its own inspection(s). Powered by www.focalagent.com