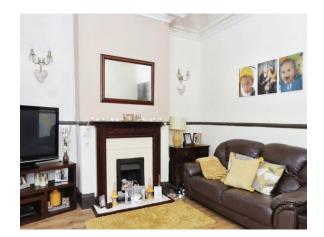

#### Lounge

14' 3" into bay x 12' 11" maximum ( 4.34m into bay x 3.94m maximum ) With a gas fireplace, front face bay window and a GCH radiator.