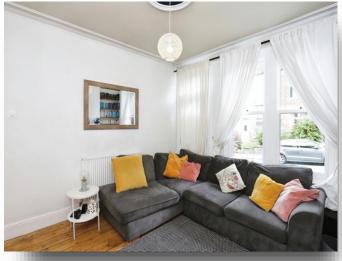

## Lounge

11' 9" maximum x 11' 4" maximum ( 3.58m maximum x 3.45m maximum )

With a front door, a front facing sash window, a gas fire with surround(capped off) and a chimney.