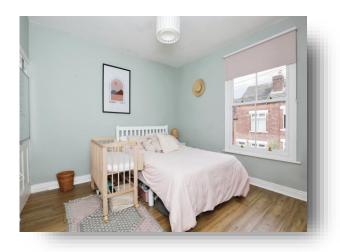

#### **Bedroom Two**

11' 3" maximum x 11' 8" maximum ( 3.43m maximum x 3.56m maximum )

With a capped fireplace, storage cupboard and front sash window.

#### **Bedroom Three**

9' 3" maximum x 6' 7" maximum ( 2.82m maximum x 2.01m maximum )

With a GCH radiator and rear facing windows.

#### **Bedroom One**

13' 4" maximum x 11' 8" maximum ( 4.06m maximum x 3.56m maximum )

With a velux rear window, a built-in wardrobe and GCH radiator.