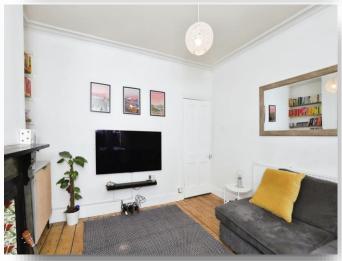

## **Dining Room**

11' 10" maximum x 11' 9" maximum ( 3.61m maximum x 3.58m maximum )

With a rear face window, a GCH radiator and integrated.