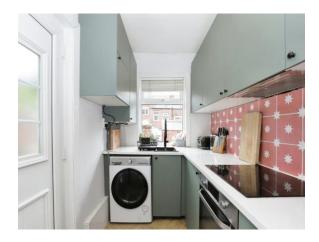

#### Kitchen

8' maximum x 3' 1" maximum ( 2.44m maximum x 0.94m maximum )

With free standing appliances, a Neff induction hob, an electric cooker with extractor and a combi boiler.