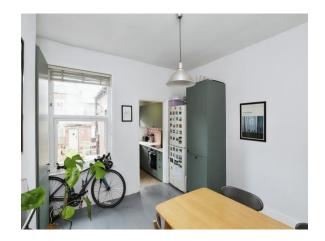

#### Kitchen

8' maximum x 3' 1" maximum ( 2.44m maximum x 0.94m maximum )

With free standing appliances, a Neff induction hob, an electric cooker with extractor and a combi boiler.