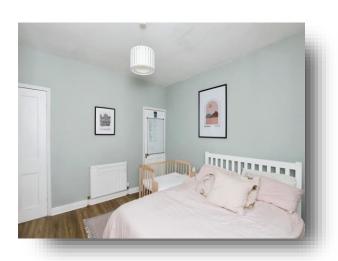

#### **Bedroom Two**

11' 3" maximum x 11' 8" maximum ( 3.43m maximum x 3.56m maximum )

With a capped fireplace, storage cupboard and front sash window.

#### **Bedroom Three**

9' 3" maximum x 6' 7" maximum ( 2.82m maximum x 2.01m maximum )

With a GCH radiator and rear facing windows.

#### **Bedroom One**

13' 4" maximum x 11' 8" maximum ( 4.06m maximum x 3.56m maximum )

With a velux rear window, a built-in wardrobe and GCH radiator.