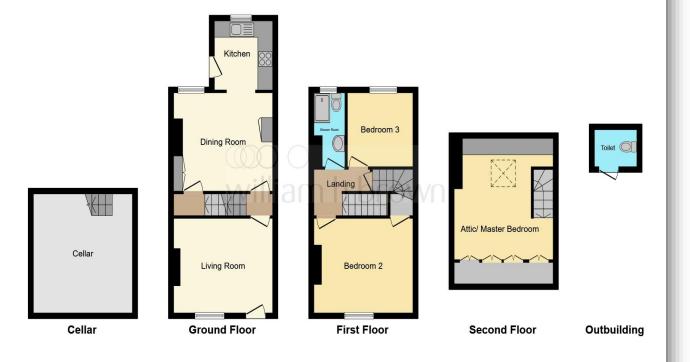

#### Cellar

The mains board and meters located in the cellar which is fully habitable.

## Lounge

11' 9" maximum x 11' 4" maximum ( 3.58m maximum x 3.45m maximum )

With a front door, a front facing sash window, a gas fire with surround(capped off) and a chimney.

## **Dining Room**

11' 10" maximum x 11' 9" maximum ( 3.61m maximum x 3.58m maximum )

With a rear face window, a GCH radiator and integrated.

#### Kitchen

8' maximum x 3' 1" maximum ( 2.44m maximum x 0.94m maximum )

With free standing appliances, a Neff induction hob, an electric cooker with extractor and a combi boiler.

#### **Bedroom Two**

11' 3" maximum x 11' 8" maximum ( 3.43m maximum x 3.56m maximum )

With a capped fireplace, storage cupboard and front sash window.

## Bathroom

With a rear obscured window, a shower over bath, GCH radiator, low flush w/c and a sink basin.

#### **Bedroom Three**

9' 3" maximum x 6' 7" maximum ( 2.82m maximum x 2.01m maximum )

With a GCH radiator and rear facing windows.

#### **Bedroom One**

13' 4" maximum x 11' 8" maximum ( 4.06m maximum x 3.56m maximum )

With a velux rear window, a built-in wardrobe and GCH radiator.

## guide price

£235,000

This floor plan is for illustrative purposes only. It is not drawn to scale. Any measurements, floor areas (including any total floor area), openings and orientation are approximate. No details are guaranteed, they cannot be relied upon for any purpose and they do not form part of any agreement. No liability is taken for any error, omission or misstatement. A party must rely upon its own inspection(s). Powered by www.focalagent.com