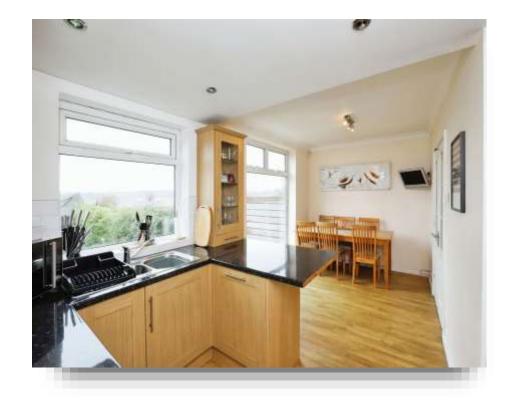

The ground floor features a spacious kitchen/diner and a comfortable lounge, perfect for both everyday living and entertaining. On the first floor, you'll find two generously sized double bedrooms and a stylish family bathroom. The second floor is dedicated to the impressive master bedroom, complete with its own en-suite for added privacy and convenience.

### Entrance Hall

**Lounge** 16' 3" x 10' 10" ( 4.95m x 3.30m )

**Dining Kitchen** 17' 10" x 8' 1" ( 5.44m x 2.46m )