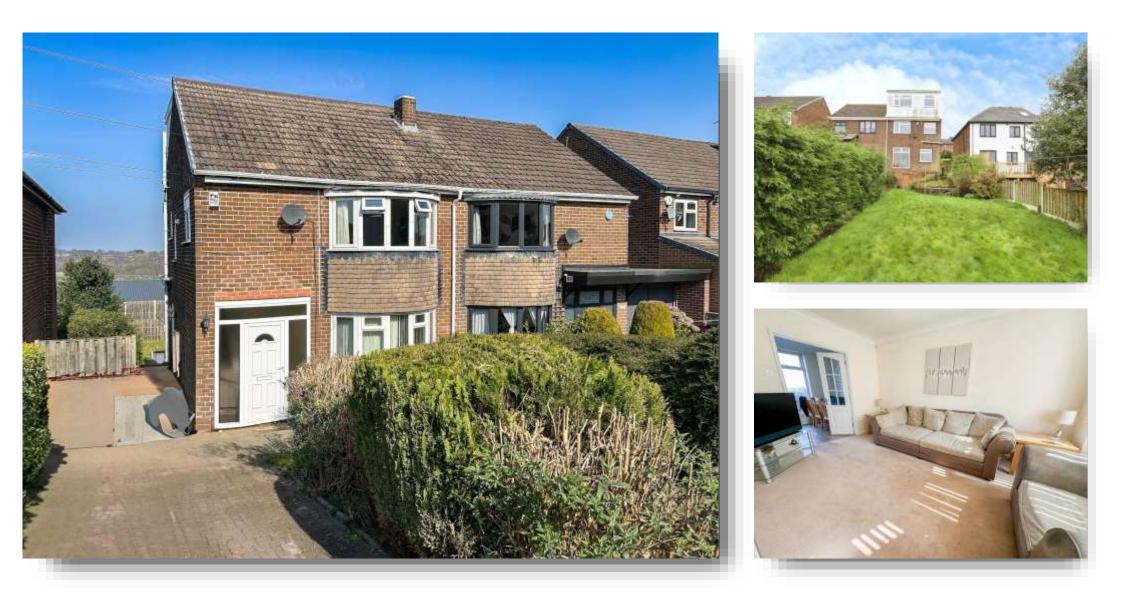

# Holmley Lane, Coal Aston Dronfield

\*\*\*GUIDE PRICE £290,000 - £300,000\*\*\* This beautiful semi-detached home offers stunning countryside views and is located in a highly sought-after area. With excellent schools nearby and easy access to the Peak District, this is an opportunity you won't want to miss!

Discover an exceptional opportunity to own a beautiful three-bedroom, two-bathroom home, perfectly situated in the heart of Coal Aston. Boasting a prime location near excellent schools and offering breathtaking views, this property truly has it all.

Outside, the property offers a large, well-maintained rear garden, ideal for outdoor activities, along with off-street parking for your convenience.