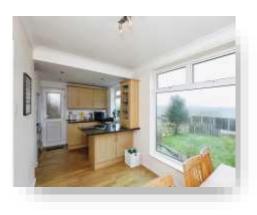

The ground floor features a spacious kitchen/diner and a comfortable lounge, perfect for both everyday living and entertaining. On the first floor, you'll find two generously sized double bedrooms and a stylish family bathroom. The second floor is dedicated to the impressive master bedroom, complete with its own en-suite for added privacy and convenience.

### Entrance Hall

**Lounge** 16' 3" x 10' 10" ( 4.95m x 3.30m )

**Dining Kitchen** 17' 10" x 8' 1" ( 5.44m x 2.46m )