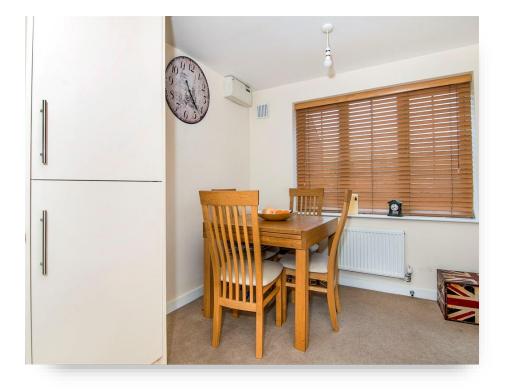

#### Downstairs W/c

**Lounge** 10' 2" x 16' 4" ( 3.10m x 4.98m )

**Kitchen/diner** 10' 2" x 16' 4" ( 3.10m x 4.98m )

Dining Room