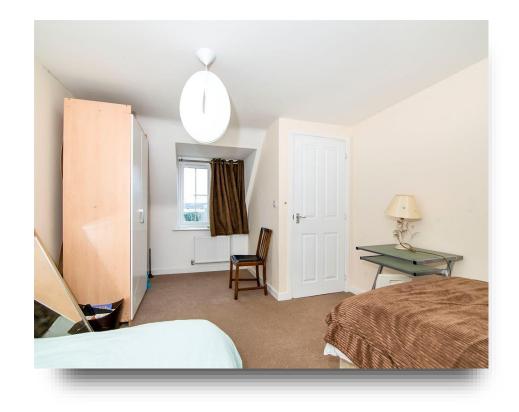

### First Floor Landing

**Bedroom one** 16' 3" x 10' 1" ( 4.95m x 3.07m )

Ensuite

**Bedroom Two** 10' 5" x 9' 2" ( 3.17m x 2.79m )

Main Bathroom

**Second Floor Landing** 

**Bedroom Three** 13' 5" x 16' 4" ( 4.09m x 4.98m )

**Bedroom Four** 16' 4" x 10' 5" ( 4.98m x 3.17m )