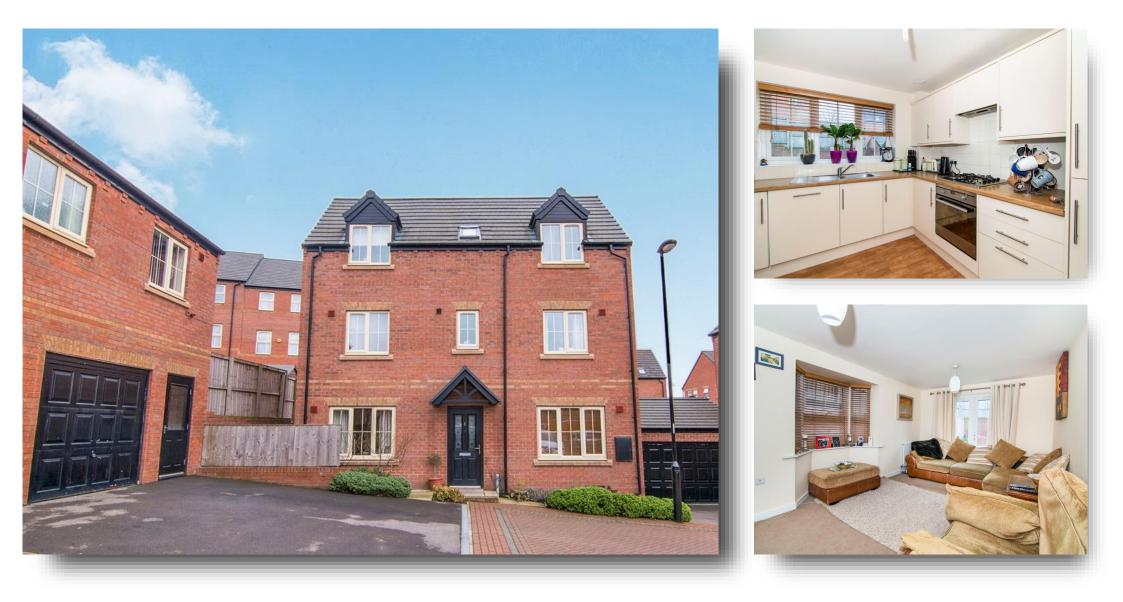

### **Tudor Close, Attercliffe Sheffield**

GUIDE PRICE £280,000-£300,000

This beautiful property offers accommodation over three floors, a separate garage, a driveway, a large rear garden, gas central heating and double glazing is this modern four bedroom detached property.

#### GUIDE PRICE £280,000-£300,000

An early viewing is strongly recommended to appreciate the size of the accommodation on offer. Situated in a fantastic location within a quiet residential area of Darnall is this four bedroom detached property offering accommodation over three floors, a garage, a driveway, a large rear garden, gas central heating and double glazing. Accommodation comprises of entrance lobby, lounge, kitchen diner, downstairs wc, four bedrooms over three floors and a bathroom. The property is located close to local shops and amenities and within easy access to the M1 Motorway Network and transport links.

#### Downstairs W/c

**Lounge** 10' 2" x 16' 4" ( 3.10m x 4.98m )

**Kitchen/diner** 10' 2" x 16' 4" ( 3.10m x 4.98m )

Dining Room

### First Floor Landing

**Bedroom one** 16' 3" x 10' 1" ( 4.95m x 3.07m )

Ensuite

**Bedroom Two** 10' 5" x 9' 2" ( 3.17m x 2.79m )

Main Bathroom

**Second Floor Landing** 

**Bedroom Three** 13' 5" x 16' 4" ( 4.09m x 4.98m )