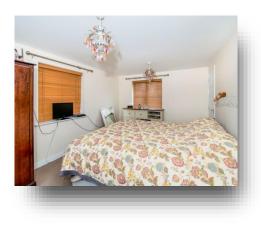

### First Floor Landing

**Bedroom one** 16' 3" x 10' 1" ( 4.95m x 3.07m )

Ensuite

**Bedroom Two** 10' 5" x 9' 2" ( 3.17m x 2.79m )

Main Bathroom

**Second Floor Landing** 

**Bedroom Three** 13' 5" x 16' 4" ( 4.09m x 4.98m )