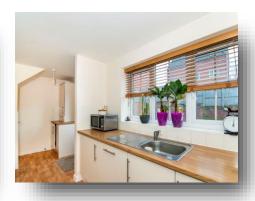

#### Downstairs W/c

**Lounge** 10' 2" x 16' 4" ( 3.10m x 4.98m )

**Kitchen/diner** 10' 2" x 16' 4" ( 3.10m x 4.98m )

Dining Room