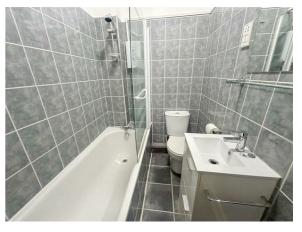

#### BATHROOM

Low level W/C. Vanity hand wash basin. Panelled bath with shower attachment above (not tested).