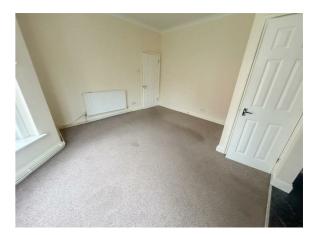

y recommended to appreciate the accommodation on offer.

- One Bedroom
- 14'5 (into bay) x 12'6 Lounge
- 12'9 x 10'8 Bedroom
- 8'3 x 5'6 Kitchen
- Gas Central Heating (n/t)
- Ground Floor Flat
- Fully Double Glazed
- No Onward Chain
- Council Tax Band A
- EPC Rating D







# Price £100,000 Leasehold

# Chandos Hall, Church Road, Clacton-On-Sea, CO15 6AS

#### Accommodation Comprises

The accommodation comprises approximate room sizes:

#### **KITCHEN**

#### 8'3 x 5'6

Fitted with a selection of wall mounted matching units. Comprising; rolled edge work surfaces with cupboards and drawers below. Inset stainless steel sink unit. Electric hob with cooker below (not tested). Space and plumbing for washing machine. Space for under counter fridge and freezer. Double glazed window to front.







### LOUNGE

14'5 into bay x 12'6 Radiator. Double glazed window to front.

# Chandos Hall, Church Road, Clacton-On-Sea, CO15 6AS

### BEDROOM

12'9 x 10'8 Radiator. Double glazed window to front.

#### BATHROOM

Low level W/C. Vanity hand wash basin. Panelled bath with shower attachment above (not tested).





## OUTSIDE

Allocated parking space.

## Material Information (Leasehold Property)

Tenure: Leasehold Council Tax Band: A Length of lease (years remaining): 100 years Annual ground rent amount (£100): Ground rent review period (year/month): TBC Annual service charge amount (£1,342): Service charge review period (year/month): TBC

Any Additional Property Charges:

Services Connected: (Gas): Yes (Electricity): Yes (Water): Yes (Sewerage Type): Mains (Telephone & Broadband): TBC

N