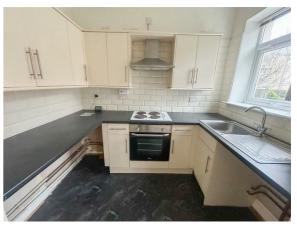

#### **KITCHEN**

#### 8'3 x 5'6

Fitted with a selection of wall mounted matching units. Comprising; rolled edge work surfaces with cupboards and drawers below. Inset stainless steel sink unit. Electric hob with cooker below (not tested). Space and plumbing for washing machine. Space for under counter fridge and freezer. Double glazed window to front.