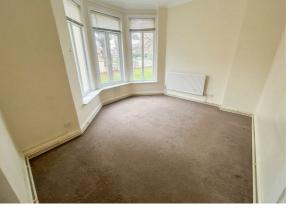

Hall, Church Road, Clacton-On-Sea, CO15 6AS

#### Accommodation Comprises

The accommodation comprises approximate room sizes:

#### **KITCHEN**

#### 8'3 x 5'6

Fitted with a selection of wall mounted matching units. Comprising; rolled edge work surfaces with cupboards and drawers below. Inset stainless steel sink unit. Electric hob with cooker below (not tested). Space and plumbing for washing machine. Space for under counter fridge and freezer. Double glazed window to front.







### LOUNGE

14'5 into bay x 12'6 Radiator. Double glazed window to front.

# Chandos Hall, Church Road, Clacton-On-Sea, CO15 6AS

### BEDROOM

12'9 x 10'8 Radiator. Double glazed window to front.

#### BATHROOM

Low level W/C. Vanity hand wash basin. Panelled bath with shower attachment above (not tested).





## OUTSIDE

Allocated parking space.

## Material Information (Leasehold Property)

Tenure: Leasehold Council Tax Band: A Length of lease (years remaining): 100 years Annual ground rent amount (£100): Ground rent review period (year/month): TBC Annual service charge amount (£1,342): Service charge review period (year/month): TBC

Any Additional Property Charges:

Services Connected: (Gas): Yes (Electricity): Yes (Water): Yes (Sewerage Type): Mains (Telephone & Broadband): TBC

Non-Standard Property Features To Note:

#### Particular Disclaimer

These Particulars do not constitute part of an offer or contract. They should not be relied upon as a statement of fact and interested parties must verify their accuracy personally. All internal & some outside photographs are taken with a wide a