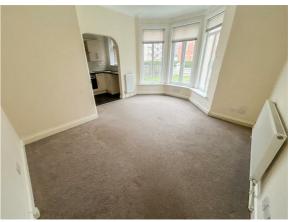

recommended to appreciate the accommodation on offer.

- One Bedroom
- 14'5 (into bay) x 12'6 Lounge
- 12'9 x 10'8 Bedroom
- 8'3 x 5'6 Kitchen
- Gas Central Heating (n/t)
- Ground Floor Flat
- Fully Double Glazed
- No Onward Chain
- Council Tax Band A
- EPC Rating D







# Price £100,000 Leasehold

# Chandos Hall, Church Road, Clacton-On-Sea, CO15 6AS

#### Accommodation Comprises

The accommodation comprises approximate room sizes:

#### **KITCHEN**

#### 8'3 x 5'6

Fitted with a selection of wall mounted matching units. Comprising; rolled edge work surfaces with cupboards and drawers below. Inset stainless steel sink unit. Electric hob with cooker below (not tested). Space and plumbing for washing machine. Space for under counter fridge and freezer. Double glazed window to front.







### LOUNGE

14'5 into bay x 12'6 Radiator. Double glazed window to front.

# Chandos Hall, Church Road, Clacton-On-Sea, CO15 6AS

### BEDROOM

12'9 x 10'8 Radiator. Double glazed window to front.

#### BATHROOM

Low level W/C. Vanity hand wash basin. Panelled bath with shower attachment above (not tested).





## OUTSIDE

Allocated parking space.

## Material Information (Leasehold Property)

Tenure: Leasehold Council Tax Band: A Length of lease (years remaining): 100 years Annual ground rent amount (£100): Ground rent review period (year/month): TBC Annual service charge amount (£1,342): Service charge review period (year/month): TBC

Any Additional Property Charges:

Services Connected: (Gas): Yes (Electricity): Yes (Water): Yes (Sewerage Type): Mains (Telephone & Broadband): TBC

Non