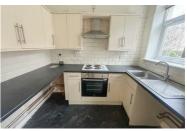

#### **KITCHEN**

#### 8'3 x 5'6

Fitted with a selection of wall mounted matching units. Comprising; rolled edge work surfaces with cupboards and drawers below. Inset stainless steel sink unit. Electric hob with cooker below (not tested). Space and plumbing for washing machine. Space for under counter fridge and freezer. Double glazed window to front.