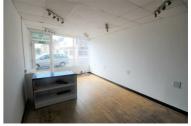

#### SHOP FLOOR

Currently partitioned with a stud wall which can be removed to create a larger floor space.