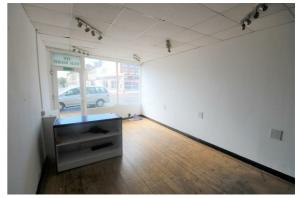

#### SHOP FLOOR

Currently partitioned with a stud wall which can be removed to create a larger floor space.