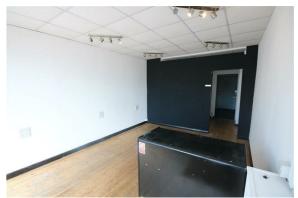

#### SHOP FLOOR

Currently partitioned with a stud wall which can be removed to create a larger floor space.