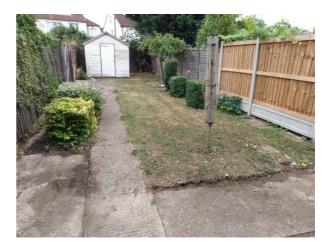

#### **OUTSIDE - REAR**

Approx 60' enclosed rear garden. Lockable side access gate leading onto Anchor Road to this property only. Shed to remain complete with tools for garden upkeep.