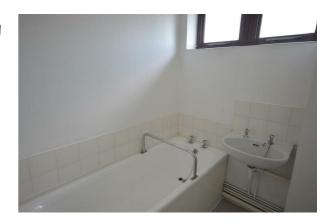

#### **BATHROOM**

Comprising of white suite including a paneled bath and pedestal hand wash basin. Window to rear.