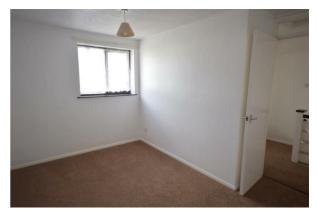

FIRST FLOOR LANDING Doors to:

BEDROOM ONE 12'7 x 11'3 Window to front.

BEDROOM TWO 12'10 x 8'3 New carpet. Window to rear.

DRESSING ROOM / STORAGE ROOM 7'1 x 3'10
New carpet.