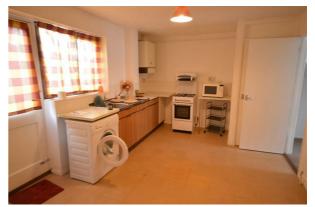

# **KITCHEN** 16'9 x 10'4

Range of wood effect laminate fronted units. Laminated rolled edge work surfaces with cupboards and drawers below. Inset single drainer sink unit. Freestanding gas oven and hob. Washing machine and fridge freezer to remain. Window to rear. Door leading to rear garden.