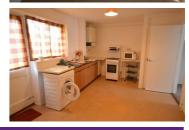

# **KITCHEN** 16'9 x 10'4

Range of wood effect laminate fronted units. Laminated rolled edge work surfaces with cupboards and drawers below. Inset single drainer sink unit. Freestanding gas oven and hob. Washing machine and fridge freezer to remain. Window to rear. Door leading to rear garden.