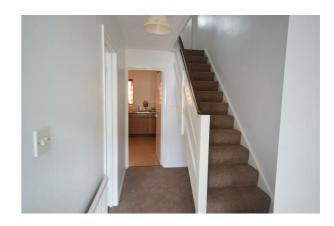

#### **HALLWAY**

Stair flight to first floor. Radiator. Newly fitted carpet. Doors to:

LOUNGE 15'7 x 10'5 Window to front. Radiator. Newly fitted carpet.