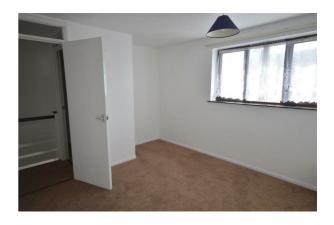

FIRST FLOOR LANDING Doors to:

BEDROOM ONE 12'7 x 11'3 Window to front.

BEDROOM TWO 12'10 x 8'3 New carpet. Window to rear.

DRESSING ROOM / STORAGE ROOM 7'1 x 3'10
New carpet.