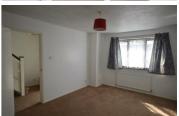

#### **HALLWAY**

Stair flight to first floor. Radiator. Newly fitted carpet. Doors to:

LOUNGE 15'7 x 10'5 Window to front. Radiator. Newly fitted carpet.

FIRST FLOOR LANDING Doors to:

BEDROOM ONE 12'7 x 11'3 Window to front.

BEDROOM TWO 12'10 x 8'3 New carpet. Window to rear.

DRESSING ROOM / STORAGE ROOM 7'1 x 3'10
New carpet.