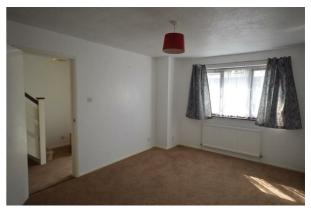

#### **HALLWAY**

Stair flight to first floor. Radiator. Newly fitted carpet. Doors to:

LOUNGE 15'7 x 10'5 Window to front. Radiator. Newly fitted carpet.