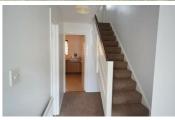

#### **HALLWAY**

Stair flight to first floor. Radiator. Newly fitted carpet. Doors to:

LOUNGE 15'7 x 10'5 Window to front. Radiator. Newly fitted carpet.