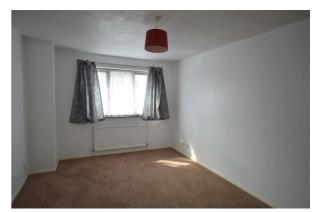

FIRST FLOOR LANDING Doors to:

BEDROOM ONE 12'7 x 11'3 Window to front.

BEDROOM TWO 12'10 x 8'3 New carpet. Window to rear.

DRESSING ROOM / STORAGE ROOM 7'1 x 3'10
New carpet.