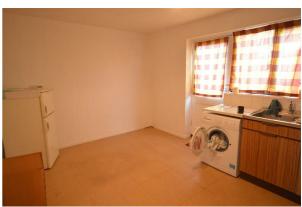

# **KITCHEN** 16'9 x 10'4

Range of wood effect laminate fronted units. Laminated rolled edge work surfaces with cupboards and drawers below. Inset single drainer sink unit. Freestanding gas oven and hob. Washing machine and fridge freezer to remain. Window to rear. Door leading to rear garden.