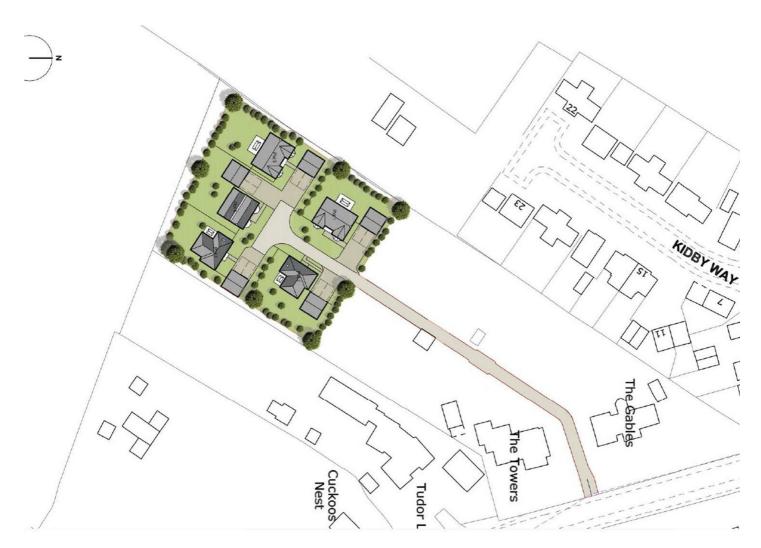

# Clacton Road, Weeley Heath, CO16 9EF

A chance to acquire this DEVELOPMENT PLOT OF LAND located in the sought after Essex Rural Village of Weeley Heath with OUTLINE PLANNING PERMISSION for FIVE LUXURY DETACHED FAMILY HOMES with DOUBLE GARAGES (23/00807/OUT - Granted on Appeal).

For Further information please contact Sheen's Estate Agents or visit the local planning pages on the Tendring District Council Website with reference 23/00807/OUT)

- Development Land
- Outline Planning Permission for 5 x Detached Luxury Family Homes
- (23/00807/OUT Granted on Appeal)
- Semi-Rural Location
- Popular Essex Village of Weeley Heath
- 0.75 miles from Weeley Mainline Railway
  Station
- 5 Miles from Coastal Resorts of Frinton-on-Sea & Clacton-on-Sea
- 10 Miles from Historic Colchester City Centre
- Easy Access for Commuters onto A120 & A12