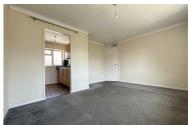

### **BEDROOM ONE**

9'8 x 8'5

Radiator. Double glazed window to rear.

8'3 x 6'11

Double glazed window. Radiator.