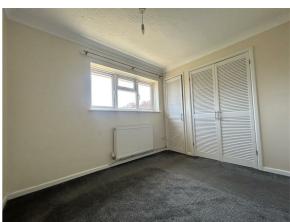

### **BEDROOM ONE**

9'8 x 8'5

Radiator. Double glazed window to rear.

8'3 x 6'11

Double glazed window. Radiator.