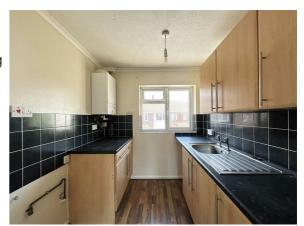

#### **KITCHEN**

7' x 6'9

Cupboards at both eye and floor level, space for freestanding cooker, Part tiled walls. Double glazed window to front.