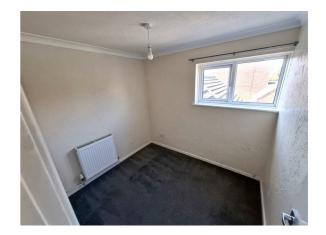

### **BEDROOM ONE**

9'8 x 8'5

Radiator. Double glazed window to rear.

8'3 x 6'11

Double glazed window. Radiator.