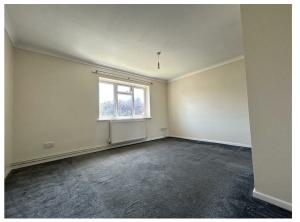

### **BEDROOM ONE**

9'8 x 8'5

Radiator. Double glazed window to rear.

8'3 x 6'11

Double glazed window. Radiator.