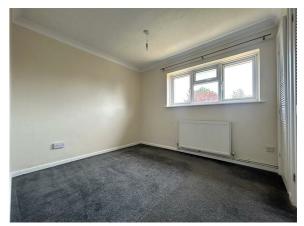

### **BEDROOM ONE**

9'8 x 8'5

Radiator. Double glazed window to rear.

8'3 x 6'11

Double glazed window. Radiator.