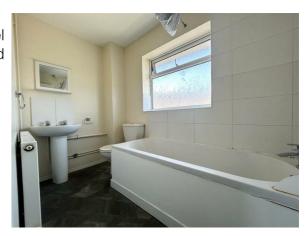

#### **BATHROOM**

Panelled enclosed bath, shower attachment above, low level W.C. Hand wash basin pedestal, part tiled walls. Double glazed window to front. Radiator.