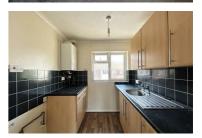

#### **KITCHEN**

7' x 6'9

Cupboards at both eye and floor level, space for freestanding cooker, Part tiled walls. Double glazed window to front.