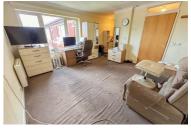

## LOUNGE/BEDROOM

13'3 x 12'11

Electric heater (not tested). Double glazed window to front.