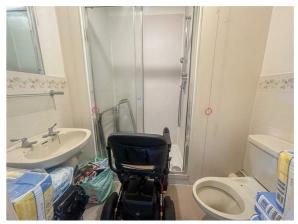

#### SHOWER ROOM

6'8 x 510

Low level W/C. Pedestal hand wash basin. Shower cubical with wall mounted shower attachment (not tested).