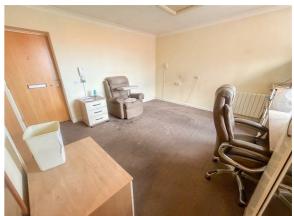

## LOUNGE/BEDROOM

13'3 x 12'11

Electric heater (not tested). Double glazed window to front.

- Studio Retirement Flat
- 13'3 x 12'11 Lounge Area
- 5'11 x 4'1 Kitchen
- Shower Room
- Electric Heating (n/t)
- Over 55's
- Communal Gardens & Lake
- Communal Lounge/Diner
- No Onward Chain
- EPC Rating