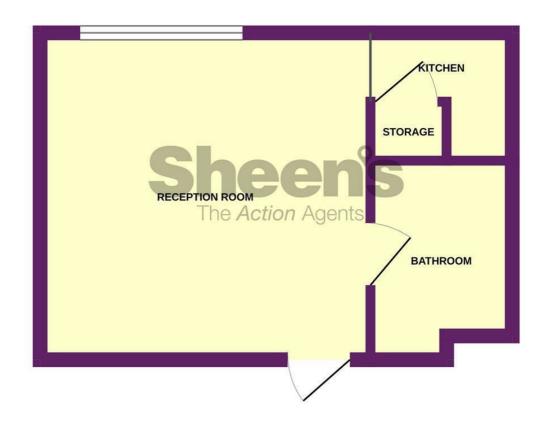

## **Accommodation Comprises**

The accommodation comprises approximate room sizes:

## LOUNGE/BEDROOM

13'3 x 12'11

Electric heater (not tested). Double glazed window to front.

## **KITCHEN**

5'11 x 4'1

Fitted with wall mounted panelled fronted units. Comprising; rolled edge work surfaces with cupboards below. Inset stainless steele sink unit. Electric two ring hob (not tested). Space for fridge freezer. Storage cupboard housing water tank (not tested).

#### SHOWER ROOM

6'8 x 510

Low level W/C. Pedestal hand wash basin. Shower cubical with wall mounted shower attachment (not tested).

## **GROUND FLOOR**

Whilst every attempt has been made to ensure the accuracy of the floorplan contained here, measurements of doors, windows, rooms and any other tiens are approximate and no responsibility is taken for any error, omission or mis-statement. This plan is for illustrative purposes only and should be used as such by any prospective purchaser. The services, systems and appliances shown have not been tested and no guaranter as to their operability or efficiency can be given.