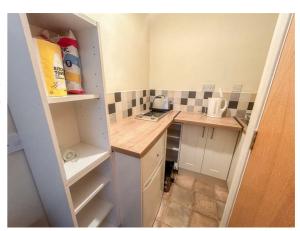

## **KITCHEN**

5'11 x 4'1

Fitted with wall mounted panelled fronted units. Comprising; rolled edge work surfaces with cupboards below. Inset stainless steele sink unit. Electric two ring hob (not tested). Space for fridge freezer. Storage cupboard housing water tank (not tested).