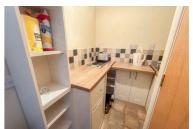

## **KITCHEN**

5'11 x 4'1

Fitted with wall mounted panelled fronted units. Comprising; rolled edge work surfaces with cupboards below. Inset stainless steele sink unit. Electric two ring hob (not tested). Space for fridge freezer. Storage cupboard housing water tank (not tested).