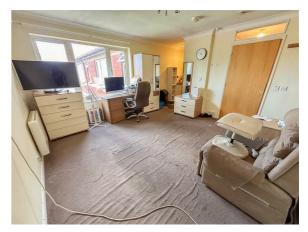

## LOUNGE/BEDROOM

13'3 x 12'11

Electric heater (not tested). Double glazed window to front.

- Studio Retirement Flat
- 13'3 x 12'11 Lounge Area
- 5'11 x 4'1 Kitchen
- Shower Room
- Electric Heating (n/t)
- Over 55's
- Communal Gardens & Lake
- Communal Lounge/Diner
- No Onward Chain
- EPC Rating