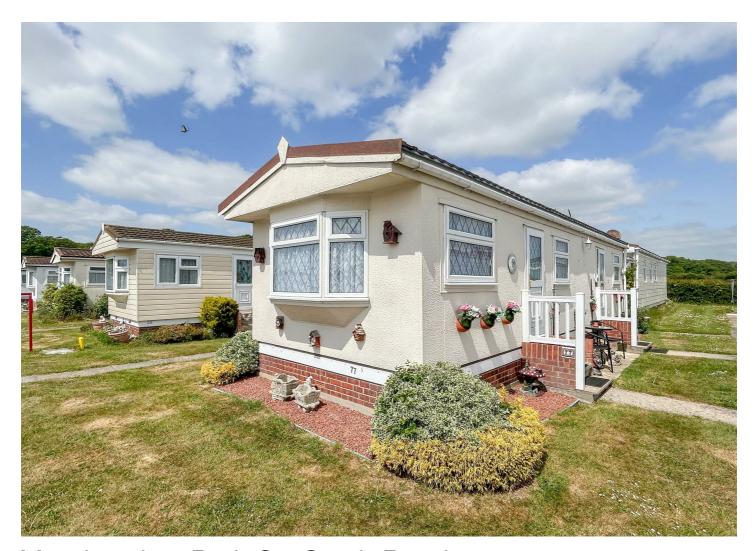

- 110 Old Road, Clacton On Sea, Essex, CO15 3AA
- © 01255 475444
- □ clacton@sheens.co.uk
- # sheens.co.uk

Sheen's Estate Agents are pleased to offer this ONE BEDROOM FULLY RESIDENTAL PARK HOME situated on the popular MEADOWVIEW PARK. This property is being offered with NO ONWARD CHAIN and is located within two and three quarter miles of Clacton-on-Sea's town centre, mainline railway station and sea front. An internal inspection is highly advised to appreciate the accommodation on offer.

- One Bedroom
- 11'9 x 11'8 Lounge
- 12'2 x 11'9 Kitchen
- 9'11 x 7'3 Bedroom
- Fully Residental
- Over 30's
- Communal Parking
- Brick Built Shed
- No Onward Chain
- · Council Tax Band A

Price £60,000 Non-traditional

#### **OUTSIDE**

Brick built shed. Communal lawns.