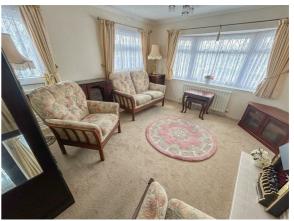

### **LOUNGE**

11'8 x 11'9

Electric fireplace (not tested). Double glazed window to front and side. Doors to outside front.