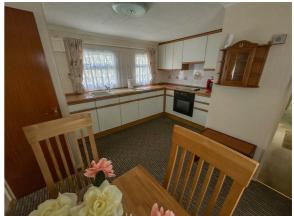

#### **KITCHEN**

12'2 x 11'9

Fitted with a range of matching wall mounted units. Comprising; rolled edge work surfaces with cupboards and drawers below. Inset ceramic sink unit with mixer tap. Space for fridge/freezer. Integrated cooker with four ring hob above (not tested). Double glazed window to side. Radiator.