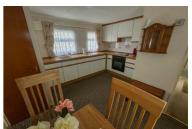

#### **KITCHEN**

12'2 x 11'9

Fitted with a range of matching wall mounted units. Comprising; rolled edge work surfaces with cupboards and drawers below. Inset ceramic sink unit with mixer tap. Space for fridge/freezer. Integrated cooker with four ring hob above (not tested). Double glazed window to side. Radiator.