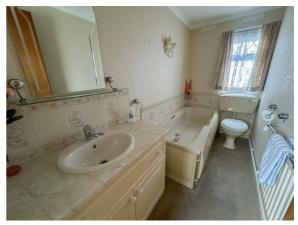

#### **BATHROOM**

Low level W/C. Vanity hand wash basin. Panelled bath. Radiator. Double glazed window to side.