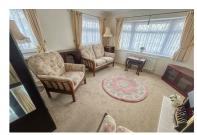

### **LOUNGE**

11'8 x 11'9

Electric fireplace (not tested). Double glazed window to front and side. Doors to outside front.