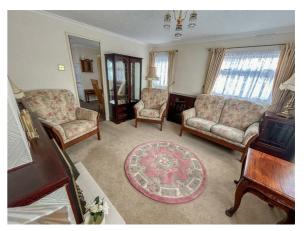

### **LOUNGE**

11'8 x 11'9

Electric fireplace (not tested). Double glazed window to front and side. Doors to outside front.