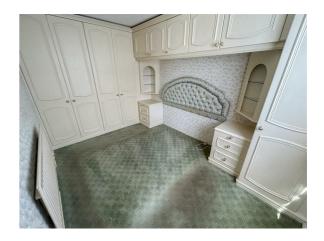

11'9 Kitchen
- 9'11 x 7'3 Bedroom
- Fully Residental
- Over 30's
- Communal Parking
- Brick Built Shed
- No Onward Chain
- · Council Tax Band A







Price £60,000 Non-traditional

## **Accommodation Comprises**

The accommodation comprises approximate room sizes:

#### **KITCHEN**

12'2 x 11'9

Fitted with a range of matching wall mounted units. Comprising; rolled edge work surfaces with cupboards and drawers below. Inset ceramic sink unit with mixer tap. Space for fridge/freezer. Integrated cooker with four ring hob above (not tested). Double glazed window to side. Radiator.





### **LOUNGE**

11'8 x 11'9

Electric fireplace (not tested). Double glazed window to front and side. Doors to outside front.





## **BEDROOM**

9'11 x 7'3

Built in wardrobes. Double glazed window to side.



#### **BATHROOM**

Low level W/C. Vanity hand wash basin. Panelled bath. Radiator. Double glazed window to side.



#### **OUTSIDE**

Brick built shed. Communal lawns.



#### EH 05/25

ANTI-MONEY LAUNDERING REGULATIONS 2017 - Prospective purchasers will be asked to produce photographic identification and proof of residence documentation once entering into negotiations for a property in order for us to comply with current Legislation.

REFERRAL FEES - Sheen's reserve the right to recommend additional services. Sheen's receive referral fees of between £50-£150 per transaction when using a suggested solicitor. 10% referral fee on a nominated Surveying Company. 10% referral fee on their nominated independent mortgage broker service. Clients have the right to use whomever they choose and are