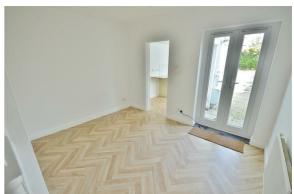

## **DINING ROOM**

12' x 12'

Understairs storage cupboard. Radiator. Double glazed patio doors leading to garden. open access to;