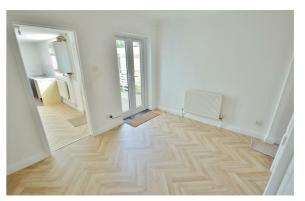

## **DINING ROOM**

12' x 12'

Understairs storage cupboard. Radiator. Double glazed patio doors leading to garden. open access to;