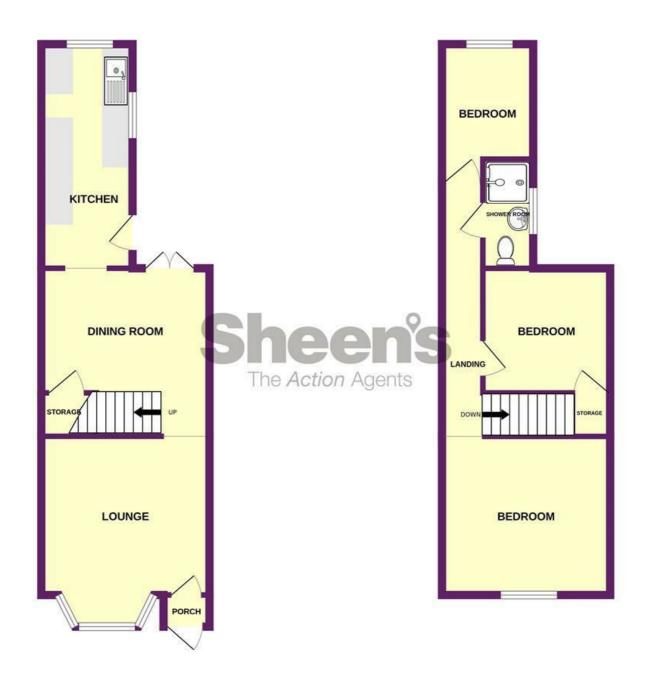

## **Accommodation Comprises**

The accommodation comprises approximate room sizes:

Double glazed entrance door to;

## **ENTRANCE PORCH**

Glazed door to;

## **LOUNGE**

13'8 into bay x 12'

Double glazed bay window to front. Radiator. Cast iron fireplace. Open access to;

## **DINING ROOM**

12' x 12'

Understairs storage cupboard. Radiator. Double glazed patio doors leading to garden. open access to;

## **KITCHEN**

16' x 6'6

Comprises; Laminated rolled edge work surfaces with inset stainless steel single drainer sink unit. Plumbing and space for washing machine, cooker and fridge freezer. Selection of units at eye and floor level. Radiator, Wall mounted gas boiler (not tested). Double glazed window to side and rear. Double glazed door to garden.

#### FIRST FLOOR LANDING

Doors to;

#### **BEDROOM ONE**

12' x 11'6

Double glazed window to front. Radiator. Feature fireplace.

#### **BEDROOM TWO**

9'1 x 9'1

Double glazed window to rear. Radiator. Built in storage cupboard.

#### **BEDROOM THREE**

8'2 x 6'7

Radiator. Double glazed window to rear.

#### SHOWER ROOM

Comprises; Low level W.C. Pedestal hand wash basin. Independent shower cubicle with wall mounted shower (not tested). Double glazed window to side.

GROUND FLOOR 1ST FLOOR 404 sq.ft. (37.6 sq.m.) approx. 384 sq.ft. (35.7 sq.m.) approx.

TOTAL FLOOR AREA: 789 sq.ft. (73.3 sq.m.) approx.

Whilst every attempt has been made to ensure the accuracy of the floorplan contained here, measurements of doors, windows, rooms and any other items are approximate and no responsibility is taken for any error, omission or mis-statement. This plan is for flustrative purposes only and should be used as such by any prospective purchaser. The services, systems and appliances shown have not been tested and no guarantee as to their operability of efficiency can be given.