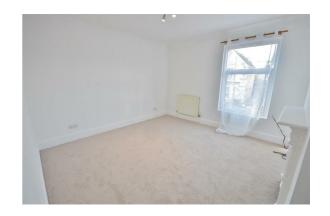

#### **BEDROOM ONE**

12' x 11'6

Double glazed window to front. Radiator. Feature fireplace.

## **LOUNGE**

13'8 into bay x 12'

Double glazed bay window to front. Radiator. Cast iron fireplace. Open access to;