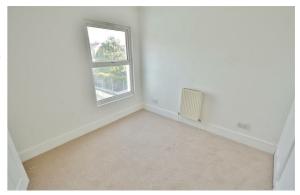

#### **BEDROOM TWO**

9'1 x 9'1

Double glazed window to rear. Radiator. Built in storage cupboard.

#### **BEDROOM THREE**

8'2 x 6'7

Radiator. Double glazed window to rear.