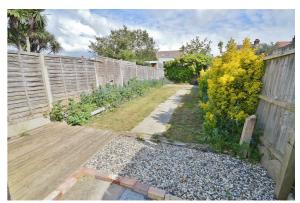

#### **OUTSIDE - REAR**

Approximately 60' rear garden. Commencing with shingle and decked area. Mainly laid to lawn. Enclosed by panelled fencing. Side pedestrian access to front via gate to side.

#### **OUTSIDE - FRONT**

Small block paved front garden.