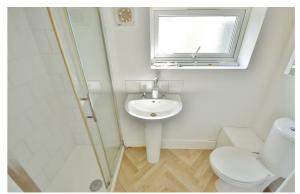

#### SHOWER ROOM

Comprises; Low level W.C. Pedestal hand wash basin. Independent shower cubicle with wall mounted shower (not tested). Double glazed window to side.