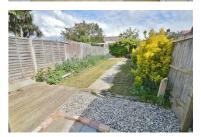

#### **OUTSIDE - REAR**

Approximately 60' rear garden. Commencing with shingle and decked area. Mainly laid to lawn. Enclosed by panelled fencing. Side pedestrian access to front via gate to side.