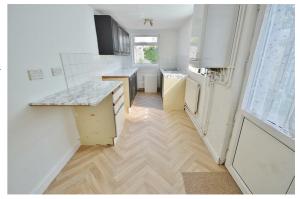

## **KITCHEN**

16' x 6'6

Comprises; Laminated rolled edge work surfaces with inset stainless steel single drainer sink unit. Plumbing and space for washing machine, cooker and fridge freezer. Selection of units at eye and floor level. Radiator, Wall mounted gas boiler (not tested). Double glazed window to side and rear. Double glazed door to garden.