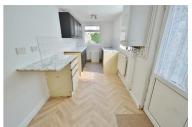

## **KITCHEN**

16' x 6'6

Comprises; Laminated rolled edge work surfaces with inset stainless steel single drainer sink unit. Plumbing and space for washing machine, cooker and fridge freezer. Selection of units at eye and floor level. Radiator, Wall mounted gas boiler (not tested). Double glazed window to side and rear. Double glazed door to garden.