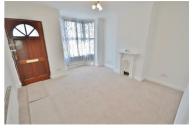

## **LOUNGE**

13'8 into bay x 12'

Double glazed bay window to front. Radiator. Cast iron fireplace. Open access to;