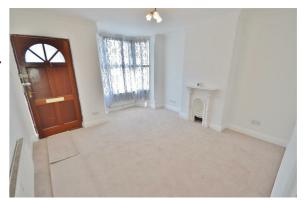

## **LOUNGE**

13'8 into bay x 12'

Double glazed bay window to front. Radiator. Cast iron fireplace. Open access to;