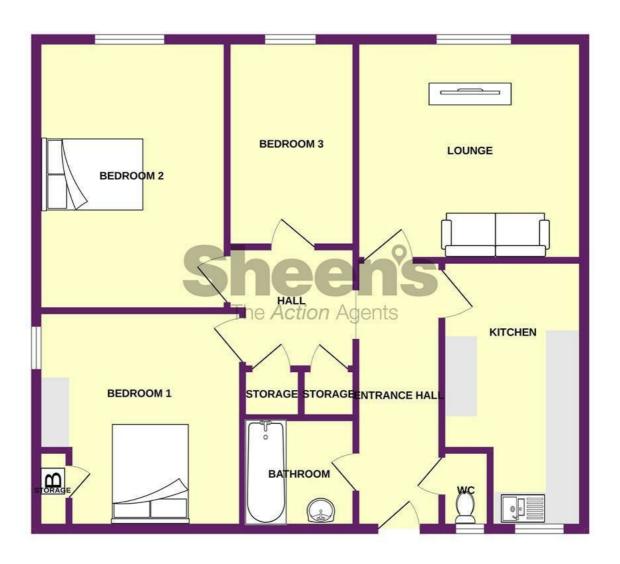

### **Accommodation Comprises**

The accommodation comprises with approximate room sizes:

UPVC double glazed entrance door leading to;

### **ENTRANCE HALL**

Radiator. Doors to:

### **LOUNGE**

15'7 x 12'1

Radiator. Double glazed window to front.

### **KITCHEN**

12'6 x 8'4

Fitted kitchen suite comprising; Selection of matching wall units with cupboards and drawers at both eye and floor level. Space and plumbing facilities for washing washing machine. Space for fridge and freezer. Space for freestanding cooker. Part tiled walls. Double glazed window to rear.

#### **INNER HALL**

Two storage cupboards. Doors to;

## **BEDROOM ONE**

12'7 x 12'5

Radiator. Storage cupboard housing wall mounted gas boiler. Double glazed window to side.

### **BEDROOM TWO**

15'8 x 11'5

Radiator. Double glazed window to front.

## **BEDROOM THREE**

12'2 x 7'11

Radiator. Double glazed window to front.

### **BATHROOM**

Comprises; pedestal hand wash sink basin. Pedestal bath with wall mounted shower-head above. Part tiled walls.

### SEPERATE W.C

Comprising; Low level W.C. Glazed window to front.

### **GROUND FLOOR**

Whilst every attempt has been made to ensure the accuracy of the floorplan contained here, measurement of doors, windows, rooms and any other items are approximate and no responsibility is taken for any error omission or mis-statement. This plan is for illustrative purposes only and should be used as such by any prospective purchaser. The services, systems and appliances shown have not been tested and no guarante as to their operability or efficiency can be given.