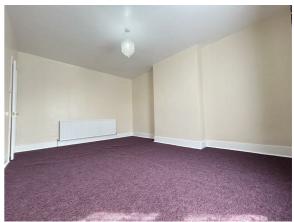

## **BEDROOM ONE**

12'7 x 12'5

Radiator. Storage cupboard housing wall mounted gas boiler. Double glazed window to side.