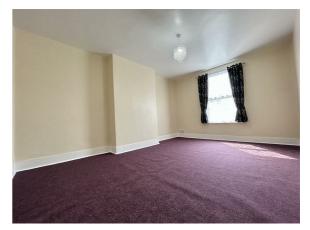

### **LOUNGE**

15'7 x 12'1

Radiator. Double glazed window to front.

### **BEDROOM TWO**

15'8 x 11'5

Radiator. Double glazed window to front.