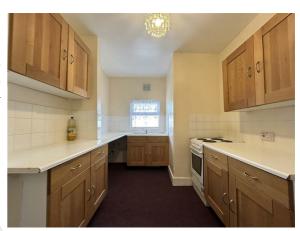

### **KITCHEN**

12'6 x 8'4

Fitted kitchen suite comprising; Selection of matching wall units with cupboards and drawers at both eye and floor level. Space and plumbing facilities for washing washing machine. Space for fridge and freezer. Space for freestanding cooker. Part tiled walls. Double glazed window to rear.