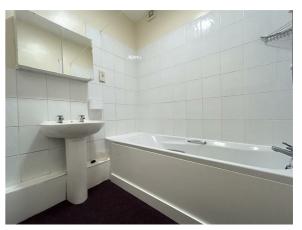

### **BATHROOM**

Comprises; pedestal hand wash sink basin. Pedestal bath with wall mounted shower-head above. Part tiled walls.