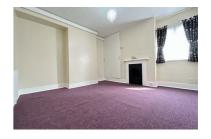

## **BEDROOM ONE**

12'7 x 12'5

Radiator. Storage cupboard housing wall mounted gas boiler. Double glazed window to side.

### **BEDROOM TWO**

15'8 x 11'5

Radiator. Double glazed window to front.

## **BEDROOM THREE**

12'2 x 7'11

Radiator. Double glazed window to front.