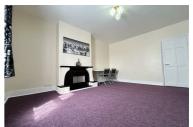

## **BEDROOM ONE**

12'7 x 12'5

Radiator. Storage cupboard housing wall mounted gas boiler. Double glazed window to side.

### **BEDROOM TWO**

15'8 x 11'5

Radiator. Double glazed window to front.

## **BEDROOM THREE**

12'2 x 7'11

Radiator. Double glazed window to front.