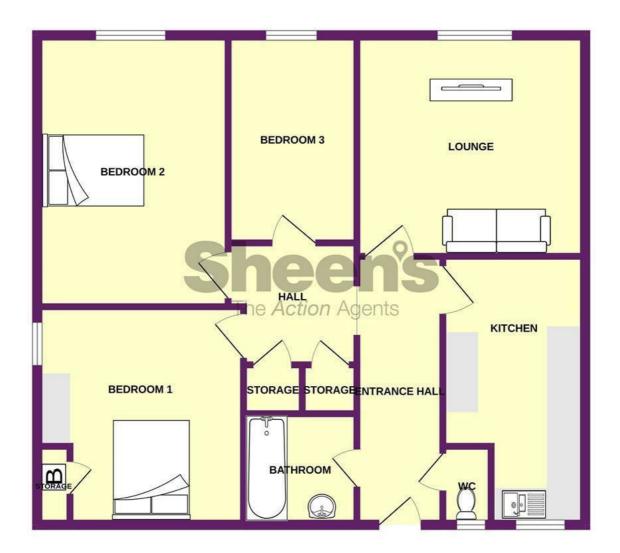

#### Accommodation Comprises

The accommodation comprises with approximate room sizes:

UPVC double glazed entrance door leading to;

#### ENTRANCE HALL Radiator. Doors to;

#### LOUNGE

15'7 x 12'1 Radiator. Double glazed window to front.

#### KITCHEN

#### 12'6 x 8'4

Fitted kitchen suite comprising; Selection of matching wall units with cupboards and drawers at both eye and floor level. Space and plumbing facilities for washing washing machine. Space for fridge and freezer. Space for freestanding cooker. Part tiled walls. Double glazed window to rear.

INNER HALL Two storage cupboards. Doors to;

## **BEDROOM ONE**

12'7 x 12'5 Radiator. Storage cupboard housing wall mounted gas boiler. Double glazed window to side.

## **BEDROOM TWO**

15'8 x 11'5 Radiator. Double glazed window to front.

## **BEDROOM THREE**

12'2 x 7'11 Radiator. Double glazed window to front.

# BATHROOM

Comprises; pedestal hand wash sink basin. Pedestal bath with wall mounted shower-head above. Part tiled walls.

#### SEPERATE W.C

Comprising; Low level W.C. Glazed window to front.

#### **GROUND FLOOR**

Whilst every attempt has been made to ensure the accuracy of the floorplan contained here, measurements of doors, windows, comos and any other items are approximate and no responsibility is taken for any error, omission or mis-statement. This plan is for illustrative purposes only and should be used as such by any prospective purchaser. The services, systems and applicances shown have not been tested and no guarantee as to their operability or efficiency can be given. Made with Metoroac, c62024