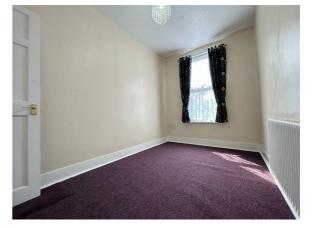

## **BEDROOM ONE**

12'7 x 12'5 Radiator. Storage cupboard housing wall mounted gas boiler. Double glazed window to side.