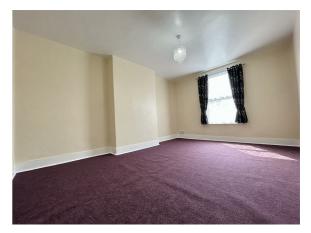

ea, CO15 1UH

#### Accommodation Comprises

The accommodation comprises with approximate room sizes:

UPVC double glazed entrance door leading to;

#### ENTRANCE HALL Radiator. Doors to;

#### LOUNGE

15'7 x 12'1 Radiator. Double glazed window to front.





#### KITCHEN

#### 12'6 x 8'4

Fitted kitchen suite comprising; Selection of matching wall units with cupboards and drawers at both eye and floor level. Space and plumbing facilities for washing washing machine. Space for fridge and freezer. Space for freestanding cooker. Part tiled walls. Double glazed window to rear.



INNER HALL Two storage cupboards. Doors to;

# Rosemary Crescent, Clacton-On-Sea, CO15 1UH

## **BEDROOM ONE**

12'7 x 12'5 Radiator. Storage cupboard housing wall mounted gas boiler. Double glazed window to side.







## **BEDROOM TWO**

15'8 x 11'5 Radiator. Double glazed window to front.

# Rosemary Crescent, Clacton-On-Sea, CO15 1UH

## **BEDROOM THREE**

12'2 x 7'11 Radiator. Double glazed window to front.





# BATHROOM

Comprises; pedestal hand wash sink basin. Pedestal bath with wall mounted shower-head above. Part tiled walls.

#### SEPERATE W.C

Comprising; Low level W.C. Glazed window to front.



## OUTSIDE

Access via rear of block. Stairs leading to first floor.



### HOLDING DEPOSIT

Please note on application being approved Sheen's Letting's and management take a holding deposit before the application is sent off for referencing this is £300.00, this comes off the total deposit which is £1500.00. The holding deposit is non refundable should the applicant fail referencing or withdraw