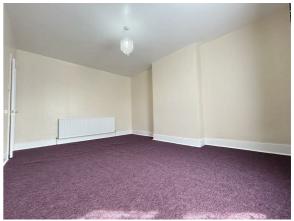

## **BEDROOM TWO**

15'8 x 11'5 Radiator. Double glazed window to front.

## **BEDROOM THREE**

12'2 x 7'11 Radiator. Double glazed window to front.