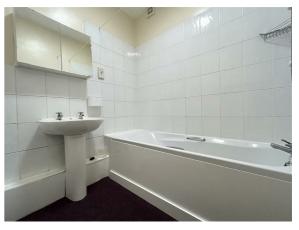

# BATHROOM

Comprises; pedestal hand wash sink basin. Pedestal bath with wall mounted shower-head above. Part tiled walls.