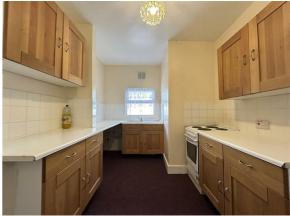

#### KITCHEN

#### 12'6 x 8'4

Fitted kitchen suite comprising; Selection of matching wall units with cupboards and drawers at both eye and floor level. Space and plumbing facilities for washing washing machine. Space for fridge and freezer. Space for freestanding cooker. Part tiled walls. Double glazed window to rear.