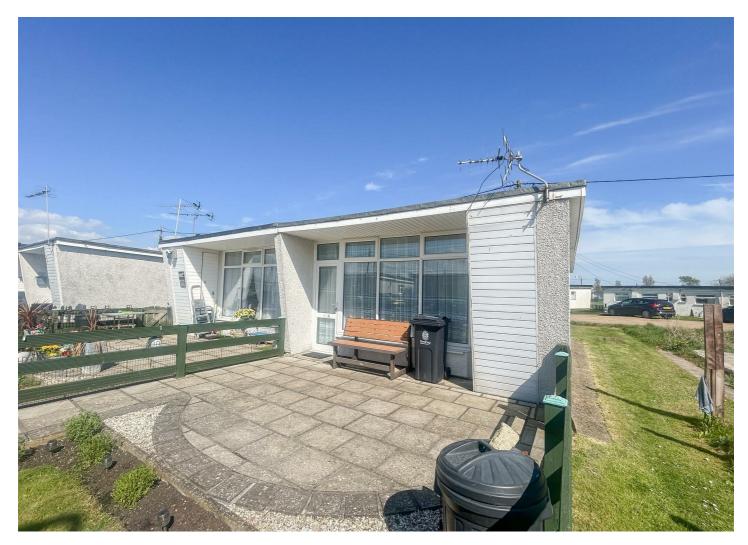

- 110 Old Road, Clacton On Sea, Essex, CO15 3AA
- © 01255 475444
  - □ clacton@sheens.co.uk
- sheens.co.uk

Located on the Popular Bel Air Estate, Sheens estate agents are pleased to offer this TWO BEDROOM SEMI-DETACHED BUNGLOW being sold as HOLIDAY HOME STATUS. This property is being offered with NO ONWARD CHAIN. The lease being offered with this property is 30 years and the ground rent is £35 per annum. A viewing is highly recommended to appreciate the accommodation this property has to offer.

#### **OUTSIDE**

Enclosed front garden maid to lawn. Partly patio paved.