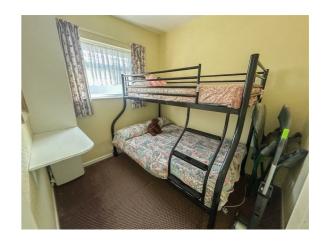

### **BEDROOM ONE**

8'2 x 7'5

Double glazed window to rear.

## **BEDROOM TWO**

7'5 x 8'0

Double glazed window to side.