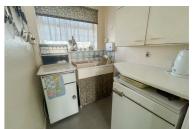

## **KITCHEN**

5'8 x 5'

Fitted with a selection of wall mounted units, Comprising; sqaure edge work surfaces with cupboards below. Space for cooker. Space for washing machine. Double glazed window to rear.