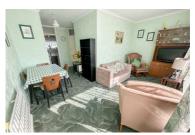

## LOUNGE/DINER

15'4 x 12'

Double glazed window to front. Electric radiator (not tested).