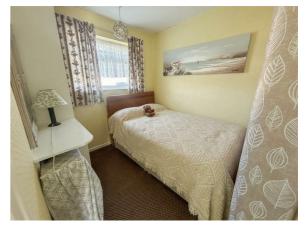

### **BEDROOM ONE**

8'2 x 7'5

Double glazed window to rear.

## **BEDROOM TWO**

7'5 x 8'0

Double glazed window to side.