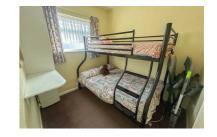

### **BEDROOM ONE**

8'2 x 7'5

Double glazed window to rear.

## **BEDROOM TWO**

7'5 x 8'0

Double glazed window to side.