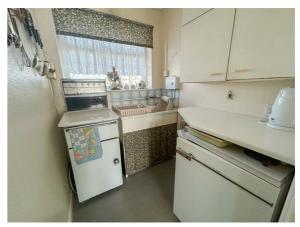

## **KITCHEN**

5'8 x 5'

Fitted with a selection of wall mounted units, Comprising; sqaure edge work surfaces with cupboards below. Space for cooker. Space for washing machine. Double glazed window to rear.