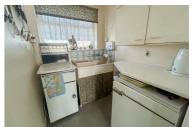

## **KITCHEN**

5'8 x 5'

Fitted with a selection of wall mounted units, Comprising; sqaure edge work surfaces with cupboards below. Space for cooker. Space for washing machine. Double glazed window to rear.