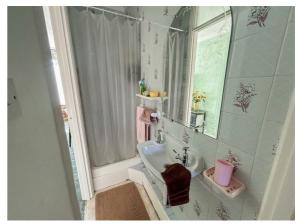

#### SHOWER ROOM

Wall mounted hand wash basin. Shower cubical with wall mounted electric shower attachment (not tested).