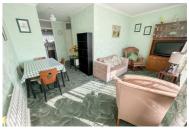

## LOUNGE/DINER

15'4 x 12'

Double glazed window to front. Electric radiator (not tested).