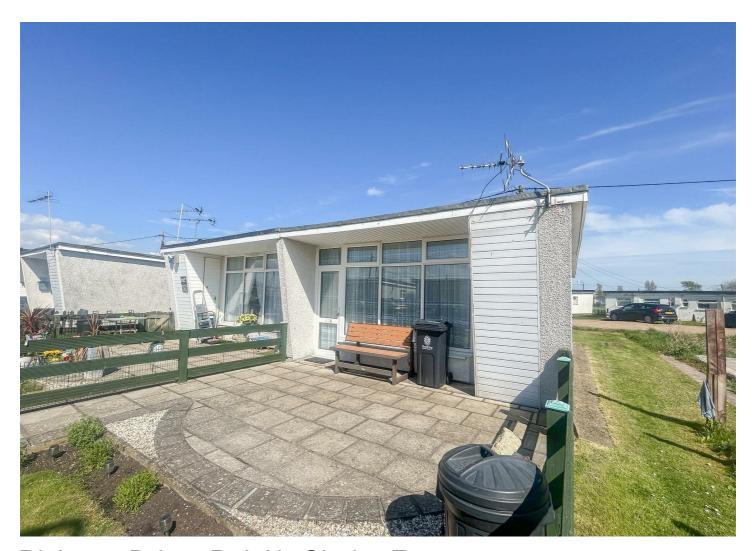

- 110 Old Road, Clacton On Sea, Essex, CO15 3AA
- © 01255 475444
- □ clacton@sheens.co.uk
- sheens.co.uk

Located on the Popular Bel Air Estate, Sheens estate agents are pleased to offer this TWO BEDROOM SEMI-DETACHED BUNGLOW being sold as HOLIDAY HOME STATUS. This property is being offered with NO ONWARD CHAIN. The lease being offered with this property is 30 years and the ground rent is £35 per annum. A viewing is highly recommended to appreciate the accommodation this property has to offer.

#### **OUTSIDE**

Enclosed front garden maid to lawn. Partly patio paved.