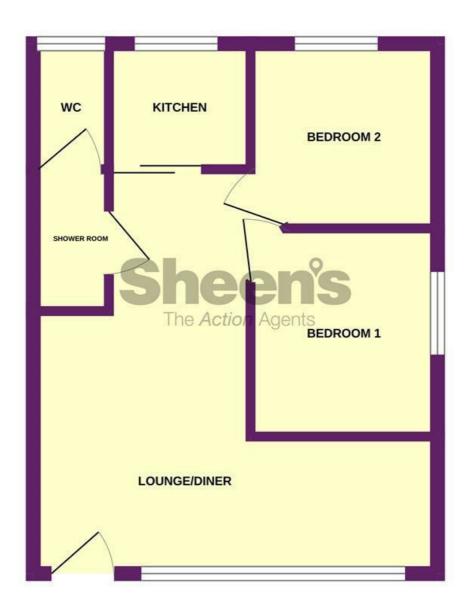

# **Accommodation Comprises**

The accommodation comprises approximate room sizes:

## LOUNGE/DINER

15'4 x 12'

Double glazed window to front. Electric radiator (not tested).

## **KITCHEN**

5'8 x 5'

Fitted with a selection of wall mounted units, Comprising; sqaure edge work surfaces with cupboards below. Space for cooker. Space for washing machine. Double glazed window to rear.

### **BEDROOM ONE**

8'2 x 7'5

Double glazed window to rear.

## **BEDROOM TWO**

7'5 x 8'0

Double glazed window to side.

#### SHOWER ROOM

Wall mounted hand wash basin. Shower cubical with wall mounted electric shower attachment (not tested).

### W/C

Low level W/C. Double glazed window to rear.

#### **GROUND FLOOR**

Whilst every attempt has been made to ensure the accuracy of the floorplan contained here, measurement of doors, windows, rooms and any other items are approximate and no responsibility is taken for any error, omission or mis-statement. This plan is for illustrative purposes only and should be used as such by any prospective purchaser. The services, systems and appliances shown have not been tested and no guarante as to their operability or efficiency can be given.