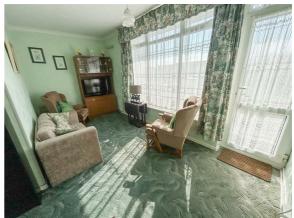

## LOUNGE/DINER

15'4 x 12'

Double glazed window to front. Electric radiator (not tested).