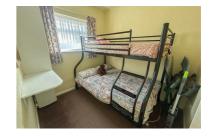

### **BEDROOM ONE**

8'2 x 7'5

Double glazed window to rear.

## **BEDROOM TWO**

7'5 x 8'0

Double glazed window to side.