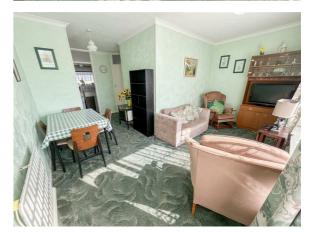

## LOUNGE/DINER

15'4 x 12'

Double glazed window to front. Electric radiator (not tested).