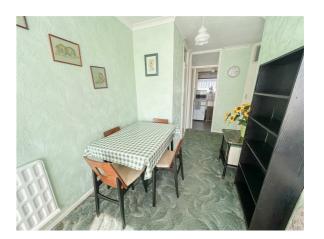

## LOUNGE/DINER

15'4 x 12'

Double glazed window to front. Electric radiator (not tested).

## **KITCHEN**

5'8 x 5'

Fitted with a selection of wall mounted units, Comprising; sqaure edge work surfaces with cupboards below. Space for cooker. Space for washing machine. Double glazed window to rear.