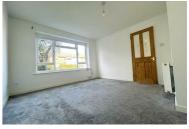

## LOUNGE

Double glazed window to front, radiator.

Double glazed window to front, radiator.