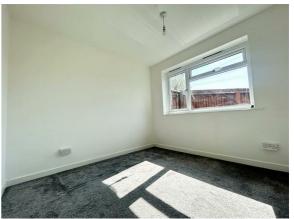

## LOUNGE

Double glazed window to front, radiator.

Double glazed window to front, radiator.