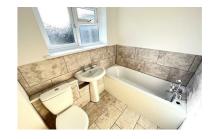

#### **BATHROOM**

Panelled enclosed bath, shower attachment, hand wash basin pedestal, low level W.C. part tiled walls, double glazed window to rear garden