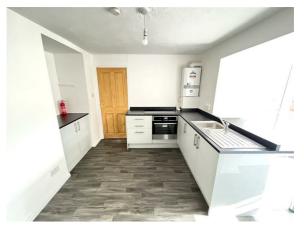

### **KITCHEN**

Electric oven and hob, cupboards at both eye and floor level, space and plumbing facilities for washing machine. Boiler located, radiator.