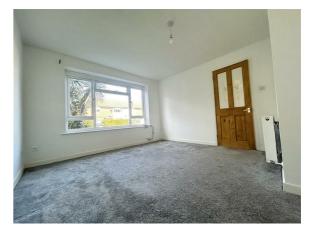

## LOUNGE

Double glazed window to front, radiator.

Double glazed window to front, radiator.