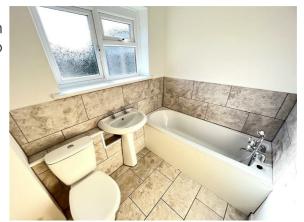

#### **BATHROOM**

Panelled enclosed bath, shower attachment, hand wash basin pedestal, low level W.C. part tiled walls, double glazed window to rear garden