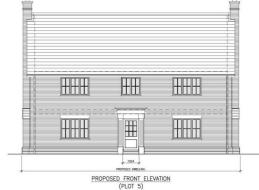

#### FRONT DESIGNS OF HOMES

PLOTS 1, 2, 3 & 4 (2812 Square Feet/261.24 Square Metres - 4 Bedrooms)
PLOTS 5, 6 & 7 (2696 Square Feet/250.43 Square Metres - 5 Bedrooms)

- Development Land Approx 2 Acres (STLS)
- Full Planning Permission (22/00620/FUL).
- Planning For Seven Luxury Detached Houses with Double Garages
- Popular Essex Village Location
- Mainline Railway Station 3/4 Mile Away.