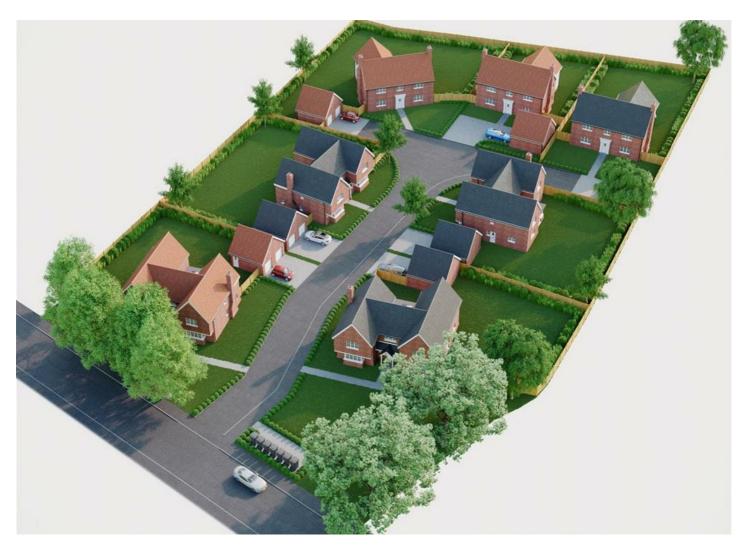

### **DEVELOPMENT LAND**

## Clacton Road, Weeley Heath, CO16 9EF

# Clacton Road Weeley Heath, CO16 9EF

Located in the sought after Essex Rural Village of Weeley Heath is this DEVELOPMENT PLOT OF LAND with FULLY PLANNING PERMISSION for SEVEN LUXURY DETACHED FAMILY HOMES with DOUBLE GARAGES (22/00620/FUL) - (4 x Four Bedroom Homes & 3 x Five Bedroom Homes.)

PLOTS 1, 2, 3 & 4 (2812 Square Feet/261.24 Square Metres - 4 Bedrooms)
PLOTS 5, 6 & 7 (2696 Square Feet/250.43 Square Metres - 5 Bedrooms)

- Development Land Approx 2 Acres (STLS)
- Full Planning Permission (22/00620/FUL).
- Planning For Seven Luxury Detached Houses with Double Garages
- Popular Essex Village Location
- Mainline Railway Station 3/4 Mile Away.