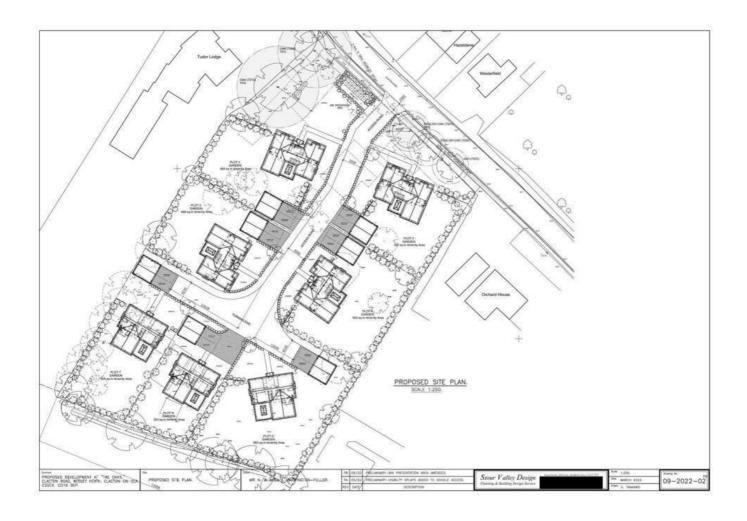

# Clacton Road Weeley Heath, CO16 9EF

Located in the sought after Essex Rural Village of Weeley Heath is this DEVELOPMENT PLOT OF LAND with FULLY PLANNING PERMISSION for SEVEN LUXURY DETACHED FAMILY HOMES with DOUBLE GARAGES (22/00620/FUL) - (4 x Four Bedroom Homes & 3 x Five Bedroom Homes.)

PLOTS 1, 2, 3 & 4 (2812 Square Feet/261.24 Square Metres - 4 Bedrooms)
PLOTS 5, 6 & 7 (2696 Square Feet/250.43 Square Metres - 5 Bedrooms)

- Development Land Approx 2 Acres (STLS)
- Full Planning Permission (22/00620/FUL).
- Planning For Seven Luxury Detached Houses with Double Garages
- Popular Essex Village Location
- Mainline Railway Station 3/4 Mile Away.

### **DEVELOPMENT LAND**

## Clacton Road, Weeley Heath, CO16 9EF