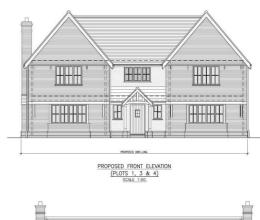

#### FRONT DESIGNS OF HOMES

PLOTS 1, 2, 3 & 4 (2812 Square Feet/261.24 Square Metres - 4 Bedrooms)
PLOTS 5, 6 & 7 (2696 Square Feet/250.43 Square Metres - 5 Bedrooms)

- Development Land Approx 2 Acres (STLS)
- Full Planning Permission (22/00620/FUL).
- Planning For Seven Luxury Detached Houses with Double Garages
- Popular Essex Village Location
- Mainline Railway Station 3/4 Mile Away.