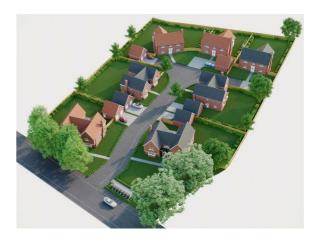

Located in the sought after Essex Rural Village of Weeley Heath is this DEVELOPMENT PLOT OF LAND with FULLY PLANNING PERMISSION for SEVEN LUXURY DETACHED FAMILY HOMES with DOUBLE GARAGES (22/00620/FUL).

PLOTS 1, 2, 3 & 4 (2812 Square Feet/261.24 Square Metres)

PLOTS 5, 6 & 7 (2696 Square Feet/250.43 Square Metres)

- Development Land Approx 2 Acres (STLS)
- Full Planning Permission (22/00620/FUL).
- Planning For Seven Luxury Detached Houses with Double Garages
- Popular Essex Village Location
- Mainline Railway Station 3/4 Mile Away.

### PROPOSED DEVELOPMENT