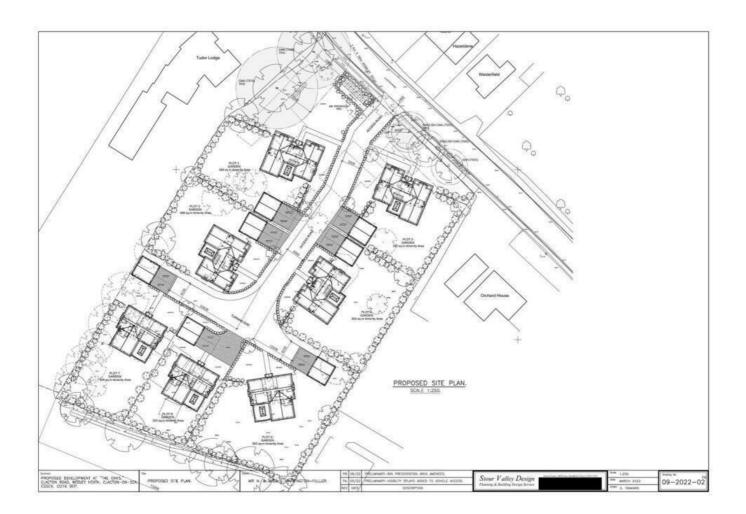

Located in the sought after Essex Rural Village of Weeley Heath is this DEVELOPMENT PLOT OF LAND with FULLY PLANNING PERMISSION for SEVEN LUXURY DETACHED FAMILY HOMES with DOUBLE GARAGES (22/00620/FUL).

PLOTS 1, 2, 3 & 4 (2812 Square Feet/261.24 Square Metres)

PLOTS 5, 6 & 7 (2696 Square Feet/250.43 Square Metres)

- Development Land Approx 2 Acres (STLS)
- Full Planning Permission (22/00620/FUL).
- Planning For Seven Luxury Detached Houses with Double Garages
- Popular Essex Village Location
- Mainline Railway Station 3/4 Mile Away.

### PROPOSED DEVELOPMENT