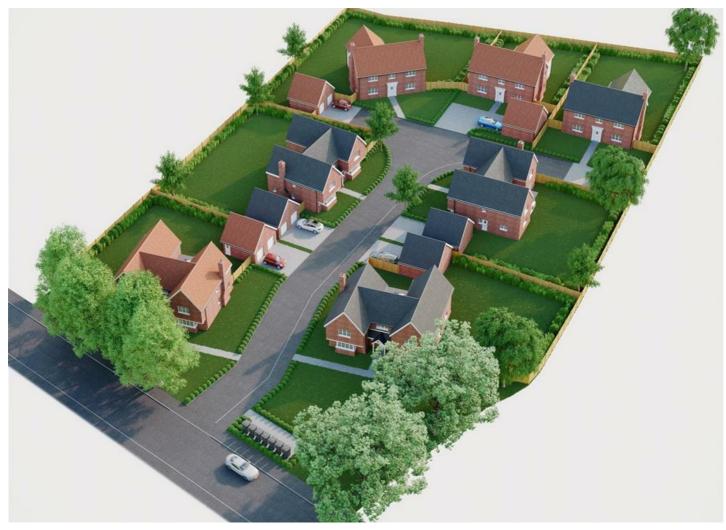

### PROPOSED DEVELOPMENT

PLOTS 1, 2, 3 & 4 (2812 Square Feet/261.24 Square Metres)

PLOTS 5, 6 & 7 (2696 Square Feet/250.43 Square Metres)

- Development Land Approx 2 Acres (STLS)
- Full Planning Permission (22/00620/FUL).
- Planning For Seven Luxury Detached Houses with Double Garages
- Popular Essex Village Location
- Mainline Railway Station 3/4 Mile Away.