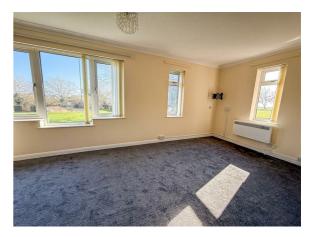

# LOUNGE/KITCHENETTE

18'7 x 10'3 max nar 7'9

Lounge Area; Wall mounted electric heater (not tested). Double glazed windows to side and rear offering views overlooking communal grounds with distant sea views across road. Newly Fitted Carpet.

# LOUNGE AREA VIEW