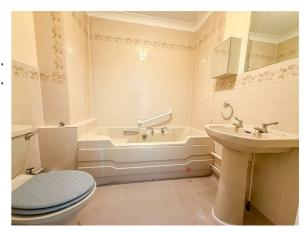

#### **BATHROOM**

6'8 x 5'11

Fitted with a panelled bath with integrated seat and central tap. Pedestal wash hand basin. Low level W.C. Part tiled walls. Extractor fan (not tested).