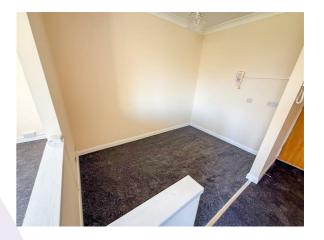

# **ENTRANCE HALLWAY**

Built in airing cupboard. Newly fitted carpet. Open access to Lounge/Kitchenette and Bedroom area. Door to;

# STUDIO STYLE BEDROOM AREA

9'3 x 5'9

Newly fitted carpet. Studio style bedroom area.