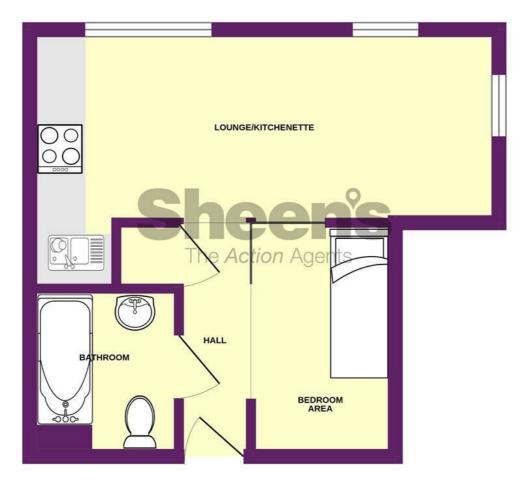

# **Accommodation Comprises**

The accommodation comprises approximate room sizes:

Double glazed communal entrance door with security intercom system to:

# **ENTRANCE HALLWAY**

Built in airing cupboard. Newly fitted carpet. Open access to Lounge/Kitchenette and Bedroom area. Door to;

#### **BATHROOM**

6'8 x 5'11

Fitted with a panelled bath with integrated seat and central tap. Pedestal wash hand basin. Low level W.C. Part tiled walls. Extractor fan (not tested).

# STUDIO STYLE BEDROOM AREA

9'3 x 5'9

Newly fitted carpet. Studio style bedroom area.

# LOUNGE/KITCHENETTE

18'7 x 10'3 max nar 7'9

Lounge Area; Wall mounted electric heater (not tested). Double glazed windows to side and rear offering views overlooking communal grounds with distant sea views across road. Newly Fitted Carpet.

Kitchenette Area; Comprises wood effect panel fronted units with inset single drainer stainless steel sink unit with mixer tap. Inset four ring ceramic hob with extractor hood above. Appliances not tested. Undercounter fridge and freezer spaces. Range of matching wall mounted units.

# FIRST FLOOR

Whilst every attempt has been made to ensure the accuracy of the floorplan contained here, measurements of doors, windows, rooms and any other items are approximate and no responsibility is taken for any error, omission or mis-attement. This plan is for illustrative purposes only and should be used as such by any prospective purchaser. The services, systems and appliances shown have not been tested and no guarantee as to their operability or efficiency can be given.