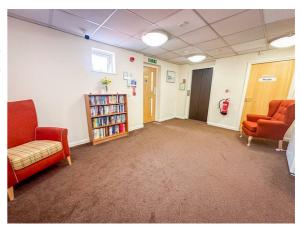

# COMMUNAL ENTRANCE HALLWAY

Stair flight with stairlift and additional passenger lift to first floor. Access to Communal Lounge & Dining Room (Meals can be ordered upon request with additional charges applicable). Private Entrance door on first floor communal landing to: