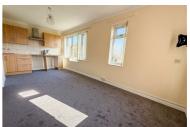

# LOUNGE/KITCHENETTE

18'7 x 10'3 max nar 7'9

Lounge Area; Wall mounted electric heater (not tested). Double glazed windows to side and rear offering views overlooking communal grounds with distant sea views across road. Newly Fitted Carpet.

Kitchenette Area; Comprises wood effect panel fronted units with inset single drainer stainless steel sink unit with mixer tap. Inset four ring ceramic hob with extractor hood above. Appliances not tested. Undercounter fridge and freezer spaces. Range of matching wall mounted units.