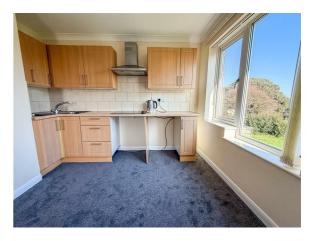

Kitchenette Area; Comprises wood effect panel fronted units with inset single drainer stainless steel sink unit with mixer tap. Inset four ring ceramic hob with extractor hood above. Appliances not tested. Undercounter fridge and freezer spaces. Range of matching wall mounted units.

# VIEWS FROM LOUNGE/KITCHENETTE