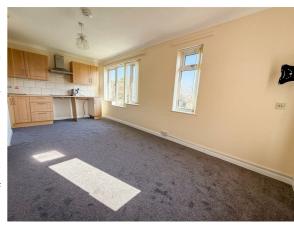

# LOUNGE/KITCHENETTE

18'7 x 10'3 max nar 7'9

Lounge Area; Wall mounted electric heater (not tested). Double glazed windows to side and rear offering views overlooking communal grounds with distant sea views across road. Newly Fitted Carpet.

Kitchenette Area; Comprises wood effect panel fronted units with inset single drainer stainless steel sink unit with mixer tap. Inset four ring ceramic hob with extractor hood above. Appliances not tested. Undercounter fridge and freezer spaces. Range of matching wall mounted units.

# LOUNGE AREA VIEW

# VIEWS FROM LOUNGE/KITCHENETTE