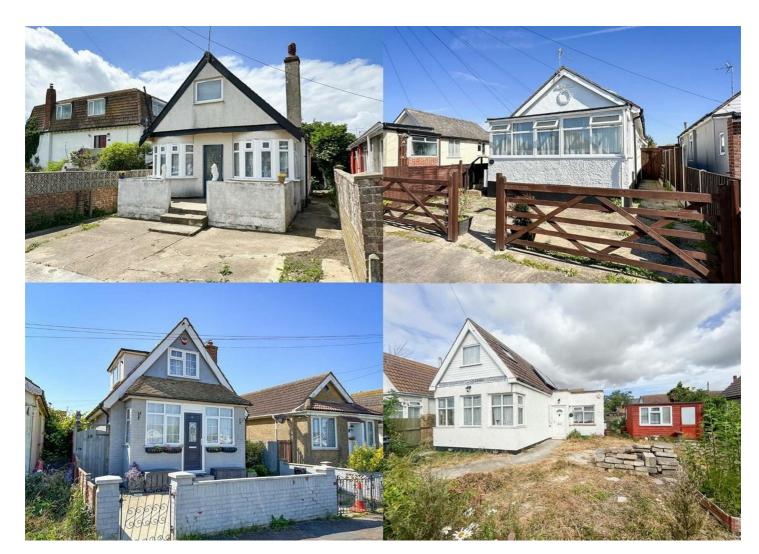

## Portfolio Of Properties Jaywick, CO15 2SG

A property portfolio located in the Essex coastal area of Jaywick consisting of FOUR FREEHOLD PROPERTIES all sold with tenants in Situ. On the asking price of £575,000 the current rents are bringing in a total of a 10.01% YIELD.

The Seller also has five other properties which could also be negotiated on.

For full details contact Sheen's Estate Agents.

- PORTFOLIO OF FOUR PROPERTIES
- FREEHOLD RESIDENTIAL PROPERTIES
- TENANTS IN SITU
- 10.01% Yield on Asking Price of £575,000
- Other Properties From Portfolio Available
- Full Details Available Upon Request.

Guide Price £575,000 Freehold