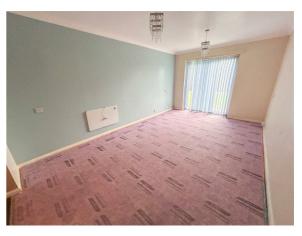

## LOUNGE

16'8 x 10'4

Double glazed patio doors out to communal gardens. Electric Heater (n/t). Access to Kitchen.