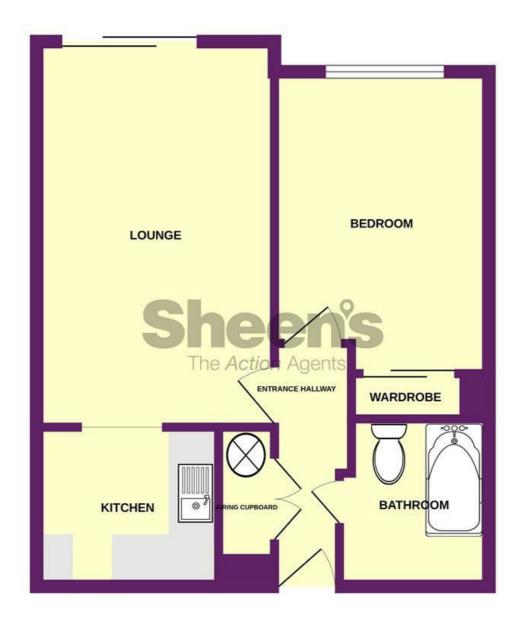

#### **GROUND FLOOR**

HAVENVALE, COPPINS ROAD, CLACTON-ON-SEA, ESSEX, CO15 3LL

Whilst every attempt has been made to ensure the accuracy of the floorplan contained here, measurements of dons, windows, rooms and any other items are approximate and no responsibility is taken for any error, omission or mis-statement. This plan is for illustrative purposes only and should be used as such by any prospective purchaser. The services, systems and appliances shown have not been tested and no guarantee as to their operability or efficiency can be given. Made with Metropix ©2025