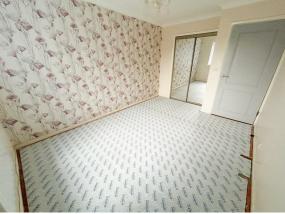

## BEDROOM

13'1 x 9'4 Built in wardrobe. Electric Heater (n/t). Double glazed window to rear.