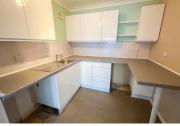

### **KITCHEN**

#### 7'9 x7'0

Fitted with a range of white fronted gloss units. Comprising; Laminated rolled edge work surfaces with cupboards and drawers below. Inset stainless steel sink unit. Space and plumbing for washing machine.