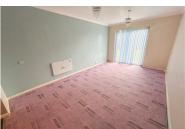

## BEDROOM

13'1 x 9'4 Built in wardrobe. Electric Heater (n/t). Double glazed window to rear.