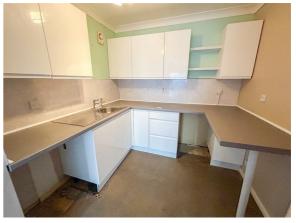

### **KITCHEN**

#### 7'9 x7'0

Fitted with a range of white fronted gloss units. Comprising; Laminated rolled edge work surfaces with cupboards and drawers below. Inset stainless steel sink unit. Space and plumbing for washing machine.