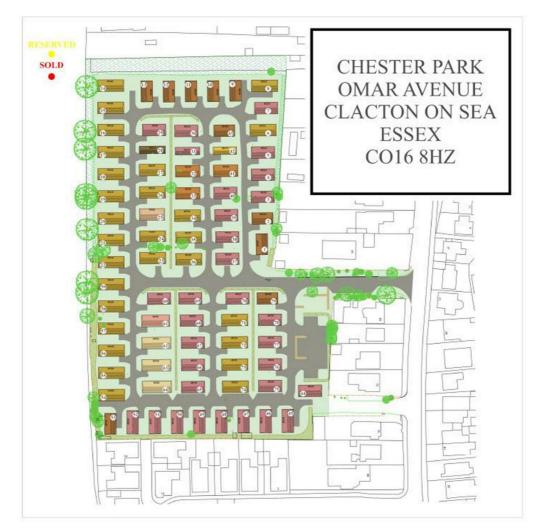

# Omar Avenue Clacton-On-Sea, CO16 8BB

Design your Brand New Home on Clacton's Newest Residential Park Available with the following options included:

- · Option 1 Pick A Plot
- · Option 2 Design Your Home
- · Option 3 Design Your Garden

### Prices From £199,995 Freehold