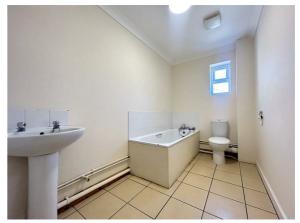

### **BATHROOM**

Panelled enclosed bath, shower attachment above, low level W.C. Hand wash basin pedestal.