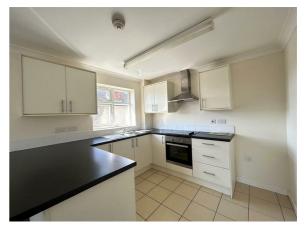

#### LOUNGE KITCHENTTE

Cupboards at both eye and floor level, integrated oven and hob, space for fridge freezer. New neutral colour carpet has been laid down in lounge area.