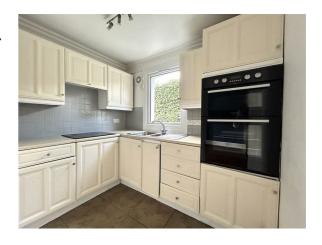

### **KITCHEN**

Cupboards at both eye and floor level, integrated oven and hob.