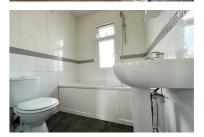

### **BATHROOM**

Panelled enclosed bath, shower attachment above, low level W.C. Hand wash basin pedestal. Fully tiled walls.