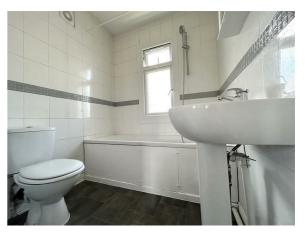

### **BATHROOM**

Panelled enclosed bath, shower attachment above, low level W.C. Hand wash basin pedestal. Fully tiled walls.