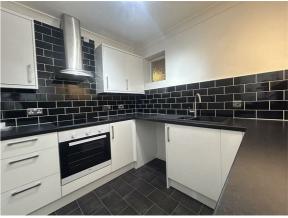

#### **KITCHEN**

#### 8'7" x 7'2" max

Fitted with white gloss fronted units with granite effect rolled edge work surfaces. Drawers, cupboards and storage space under. Inset single drainer sink unit with half bowl and mixer tap. Inset four ring ceramic electric hob with oven under. Extractor hood above. Under counter fridge/freezer spaces. Space and plumbing for washing machine. Tiled splash backs. Matching wall units. Internal window to rear.