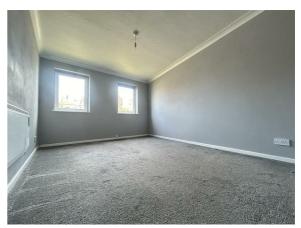

#### LOUNGE

18'3" max into bay x 11'8" nar 8'3"

Electric storage heater. Double glazed bay window to front with views across road to greensward and sea front beyond.