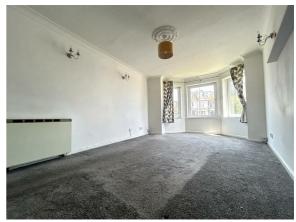

#### LOUNGE

18'3" max into bay x 11'8" nar 8'3"

Electric storage heater. Double glazed bay window to front with views across road to greensward and sea front beyond.

#### **BEDROOM ONE**

Electric panel heater. Two double glazed windows to front with views over road to greensward and sea front beyond.

#### **BEDROOM TWO**

Electric panel heater. Two double glazed windows to front with views over road to greensward and sea front beyond.