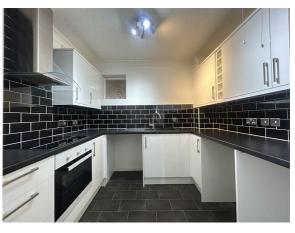

#### **KITCHEN**

#### 8'7" x 7'2" max

Fitted with white gloss fronted units with granite effect rolled edge work surfaces. Drawers, cupboards and storage space under. Inset single drainer sink unit with half bowl and mixer tap. Inset four ring ceramic electric hob with oven under. Extractor hood above. Under counter fridge/freezer spaces. Space and plumbing for washing machine. Tiled splash backs. Matching wall units. Internal window to rear.