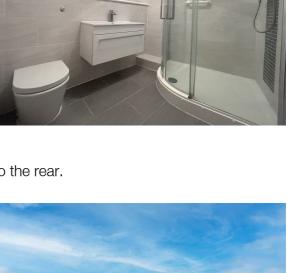

#### SHOWER ROOM

Fitted with a modern white suite comprises double shower cubicle with integrated shower with chrome effect attachment. Vanity hand wash basin with storage under. Low level W.C. Ceramic tiled floor. Fully tiled walls. Extractor fan. Wall mounted electric heater.