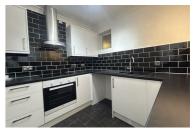

#### **KITCHEN**

#### 8'7" x 7'2" max

Fitted with white gloss fronted units with granite effect rolled edge work surfaces. Drawers, cupboards and storage space under. Inset single drainer sink unit with half bowl and mixer tap. Inset four ring ceramic electric hob with oven under. Extractor hood above. Under counter fridge/freezer spaces. Space and plumbing for washing machine. Tiled splash backs. Matching wall units. Internal window to rear.