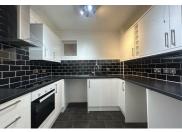

#### **KITCHEN**

#### 8'7" x 7'2" max

Fitted with white gloss fronted units with granite effect rolled edge work surfaces. Drawers, cupboards and storage space under. Inset single drainer sink unit with half bowl and mixer tap. Inset four ring ceramic electric hob with oven under. Extractor hood above. Under counter fridge/freezer spaces. Space and plumbing for washing machine. Tiled splash backs. Matching wall units. Internal window to rear.