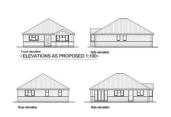

- 110 Old Road, Clacton On Sea, Essex, CO15 3AA
- © 01255 475444
- □ clacton@sheens.co.uk
- # sheens.co.uk





# Point Clear Road Point Clear, CO16 8JB

Located in the Essex coastal village of Point Clear is this PLOT OF LAND with FULL PLANNING PERMISSION (Planning Reference 22/00315/FUL) for a THREE BEDROOM DETACHED BUNGALOW. The plot measure approximately 82' Wide with a depth of around 50'. Clacton's town centre and mainline railway station are positioned within four and a half miles with the Historic City of Colchester located 10 miles away.

- Plot of Land with Full Planning (22/00315/FUL)
- Planning For Three Bedroom Detached Bungalow
- Coastal Village Location
- Clacton Town around 4.5
  Miles Away
- Colchester City Centre Within 10 Miles







Price £135,000 Freehold

## FRONT ELEVATIONS



## **BUILDING PLOT**

approx 82' wide x 50' depth



#### **ACCESS TO PLOT**

Access to the plot is off of Point Clear Road, along Dairyfarm Meadow.



#### Particular Disclaimer

These Particulars do not constitute part of an offer or contract. They should not be relied upon as a statement of fact and interested parties must verify their accuracy personally. All internal & some outside photographs are taken with a wide angle lens, therefore before arranging a viewing, room sizes should be taken into consideration.

### JE 0524

ANTI-MONEY LAUNDERING REGULATIONS 2017 - Prospective purchasers will be asked to produce photographic identification and proof of residence documentation once entering into negotiations for a property in order f