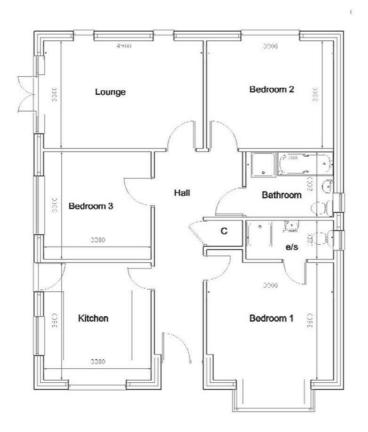

erefore before arranging a viewing, room sizes should be taken into consideration.

### JE 0524

ANTI-MONEY LAUNDERING REGULATIONS 2017 - Prospective purchasers will be asked to produce photographic identification and proof of residence documentation once entering into negotiations for a property in order for us to comply with current Legislation.

# Point Clear Road, Point Clear, CO16 8JB

REFERRAL FEES - Sheen's reserve the right to recommend additional services. Sheen's receive referral fees of between £50-£150 per transaction when using a suggested solicitor. 10% referral fee on a nominated Surveying Company. 10% referral fee on their nominated independent mortgage broker service. Clients have the right to use whomever they choose and are not bound to use Sheen's suggested providers.



GROUND FLOOR PLANS AS PROPOSED 1:50

# Selling properties... not promises

- 110 Old Road, Clacton On Sea, Essex, CO15 3AA
- Ø 01255 475444 
  ⊠ clacton@sheens.co.uk 
  ⊕ sheens.co.uk