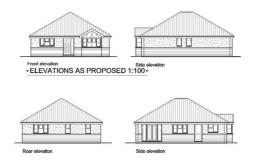

Road, Clacton On Sea, Essex, CO15 3AA
- © 01255 475444
- □ clacton@sheens.co.uk
- # sheens.co.uk





# Point Clear Road Point Clear, CO16 8JB

Located in the Essex coastal village of Point Clear is this PLOT OF LAND with FULL PLANNING PERMISSION (Planning Reference 22/00315/FUL) for a THREE BEDROOM DETACHED BUNGALOW. The plot measure approximately 82' Wide with a depth of around 50'. Clacton's town centre and mainline railway station are positioned within four and a half miles with the Historic City of Colchester located 10 miles away.

- Plot of Land with Full Planning (22/00315/FUL)
- Planning For Three Bedroom Detached Bungalow
- Coastal Village Location
- Clacton Town around 4.5
  Miles Away
- Colchester City Centre Within 10 Miles







Price £135,000 Freehold

## FRONT ELEVATIONS



## **BUILDING PLOT**

approx 82' wide x 50' depth



#### **ACCESS TO PLOT**

Access to the plot is off of Point Clear Road, along Dairyfarm Meadow.



#### Particular Disclaimer

These Particulars do not constitute part of an offer or contract. They should not be relied upon as a statement of fact and interested parties must verify their accuracy personally. All internal & some outside photographs are taken with a wide angle lens, therefore before arranging a viewing, room sizes should be taken into consideration.

### JE 0524

ANTI-MONEY LAUNDERING REGULATIONS 2017 - Prospective purchasers will be asked to produce photographic identification and proof of residence documentation once entering into negotiations for a property in order for us to comply with current Legislation.

# Point C