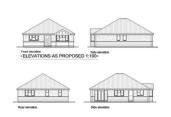

#### FRONT ELEVATIONS

# Point Clear Road Point Clear, CO16 8JB

Located in the Essex coastal village of Point Clear is this PLOT OF LAND with FULL PLANNING PERMISSION (Planning Reference 22/00315/FUL) for a THREE BEDROOM DETACHED BUNGALOW. The plot measure approximately 82' Wide with a depth of around 50'. Clacton's town centre and mainline railway station are positioned within four and a half miles with the Historic City of Colchester located 10 miles away.