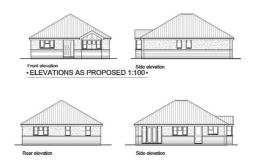

ad, Clacton On Sea, Essex, CO15 3AA
- © 01255 475444
- □ clacton@sheens.co.uk
- # sheens.co.uk





# Point Clear Road Point Clear, CO16 8JB

Located in the Essex coastal village of Point Clear is this PLOT OF LAND with FULL PLANNING PERMISSION (Planning Reference 22/00315/FUL) for a THREE BEDROOM DETACHED BUNGALOW. The plot measure approximately 82' Wide with a depth of around 50'. Clacton's town centre and mainline railway station are positioned within four and a half miles with the Historic City of Colchester located 10 miles away.

- Plot of Land with Full Planning (22/00315/FUL)
- Planning For Three Bedroom Detached Bungalow
- Coastal Village Location
- Clacton Town around 4.5
  Miles Away
- Colchester City Centre Within 10 Miles







Price £135,000 Freehold

#### FRONT ELEVATIONS



#### **BUILDING PLOT**

approx 82' wide x 80' depth



#### **ACCESS TO PLOT**

Access to the plot is off of Point Clear Road, along Dairyfarm Meadow.



#### Particular Disclaimer

These Particulars do not constitute part of an offer or contract. They should not be relied upon as a statement of fact and interested parties must verify their accuracy personally. All internal & some outside photographs are taken with a wide angle lens, therefore before arranging a viewing, room sizes should be taken into consideration.

### JE 0524

ANTI-MONEY LAUNDERING REGULATIONS 2017 - Prospective purchasers will be asked to produce photographic identification and proof of residence documentation once entering into negotiations for a property in order for us to comply with current Legislation.

### Poi