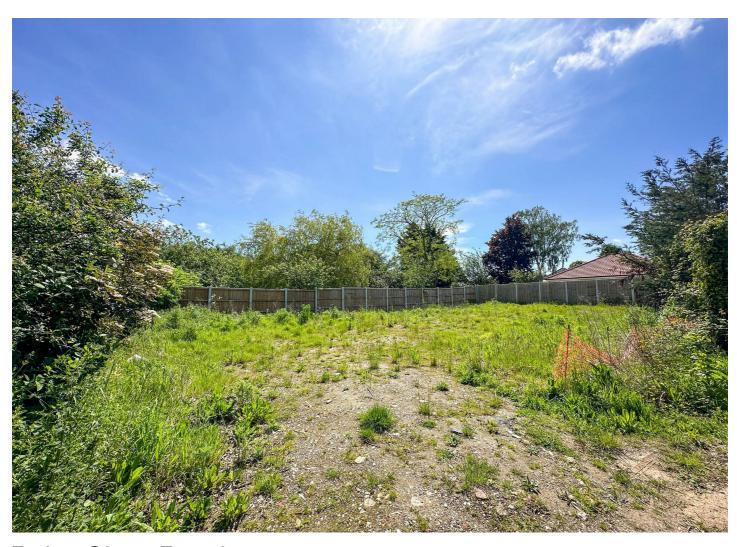

# Point Clear Road Point Clear, CO16 8JB

Located in the Essex coastal village of Point Clear is this PLOT OF LAND with FULL PLANNING PERMISSION (Planning Reference 22/00315/FUL) for a THREE BEDROOM DETACHED BUNGALOW. The plot measure approximately 82' Wide with a depth of around 50'. Clacton's town centre and mainline railway station are positioned within four and a half miles with the Historic City of Colchester located 10 miles away.

#### **BUILDING PLOT**

approx 82' wide x 80' depth

#### **ACCESS TO PLOT**

Access to the plot is off of Point Clear Road, along Dairyfarm Meadow.