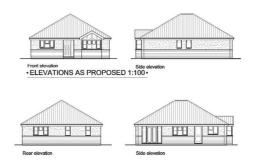

ad, Clacton On Sea, Essex, CO15 3AA
- © 01255 475444
- □ clacton@sheens.co.uk
- # sheens.co.uk





# Point Clear Road Point Clear, CO16 8JB

Located in the Essex coastal village of Point Clear is this PLOT OF LAND with FULL PLANNING PERMISSION (Planning Reference 22/00315/FUL) for a THREE BEDROOM DETACHED BUNGALOW. The plot measure approximately 82' Wide with a depth of around 50'. Clacton's town centre and mainline railway station are positioned within four and a half miles with the Historic City of Colchester located 10 miles away.

- Plot of Land with Full Planning (22/00315/FUL)
- Planning For Three Bedroom Detached Bungalow
- Coastal Village Location
- Clacton Town around 4.5
  Miles Away
- Colchester City Centre Within 10 Miles







Price £140,000 Freehold

#### FRONT ELEVATIONS



#### **BUILDING PLOT**

approx 82' wide x 80' depth



#### **ACCESS TO PLOT**

Access to the plot is off of Point Clear Road, along Dairyfarm Meadow.



#### Particular Disclaimer

These Particulars do not constitute part of an offer or contract. They should not be relied upon as a statement of fact and interested parties must verify their accuracy personally. All internal & some outside photographs are taken with a wide angle lens, therefore before arranging a viewing, room sizes should be taken into consideration.

### JE 0524

ANTI-MONEY LAUNDERING REGULATIONS 2017 - Prospective purchasers will be asked to produce photographic identification and proof of residence documentation once entering into negotiations for a property in order for us to comply with current Legislation.

### Poi