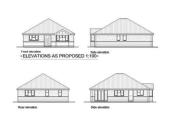

- 110 Old Road, Clacton On Sea, Essex, CO15 3AA
- © 01255 475444
- □ clacton@sheens.co.uk
- # sheens.co.uk





# Point Clear Road Point Clear, CO16 8JB

Located in the Essex coastal village of Point Clear is this PLOT OF LAND with FULL PLANNING PERMISSION (Planning Reference 22/00315/FUL) for a THREE BEDROOM DETACHED BUNGALOW. The plot measure approximately 82' Wide with a depth of around 50'. Clacton's town centre and mainline railway station are positioned within four and a half miles with the Historic City of Colchester located 10 miles away.

- Plot of Land with Full Planning (22/00315/FUL)
- Planning For Three Bedroom Detached Bungalow
- Coastal Village Location
- Clacton Town around 4.5
  Miles Away
- Colchester City Centre Within 10 Miles







Price £140,000 Freehold

#### FRONT ELEVATIONS



#### **BUILDING PLOT**

approx 82' wide x 80' depth



#### **ACCESS TO PLOT**

Access to the plot is off of Point Clear Road, along Dairyfarm Meadow.



#### Particular Disclaimer

These Particulars do not constitute part of an offer or contract. They should not be relied upon as a statement of fact and interested parties must verify their accuracy personally. All internal & some outside photographs are taken with a wide angle lens, therefore before arranging a viewing, room sizes should be taken into consideration.

### JE 0524

ANTI-MONEY LAUNDERING REGULATIONS 2017 - Prospective purchasers will be asked to produce photographic identification and proof of residence documentation once entering into negotiations for a property in ord