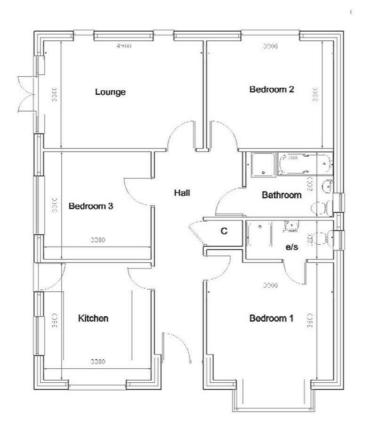

efore before arranging a viewing, room sizes should be taken into consideration.

### JE 0524

ANTI-MONEY LAUNDERING REGULATIONS 2017 - Prospective purchasers will be asked to produce photographic identification and proof of residence documentation once entering into negotiations for a property in order for us to comply with current Legislation.

### Point Clear Road, Point Clear, CO16 8JB

REFERRAL FEES - Sheen's reserve the right to recommend additional services. Sheen's receive referral fees of between £50-£150 per transaction when using a suggested solicitor. 10% referral fee on a nominated Surveying Company. 10% referral fee on their nominated independent mortgage broker service. Clients have the right to use whomever they choose and are not bound to use Sheen's suggested providers.



GROUND FLOOR PLANS AS PROPOSED 1:50

# Selling properties... not promises

- 110 Old Road, Clacton On Sea, Essex, CO15 3AA
- Ø 01255 475444 
  ⊠ clacton@sheens.co.uk 
  ⊕ sheens.co.uk