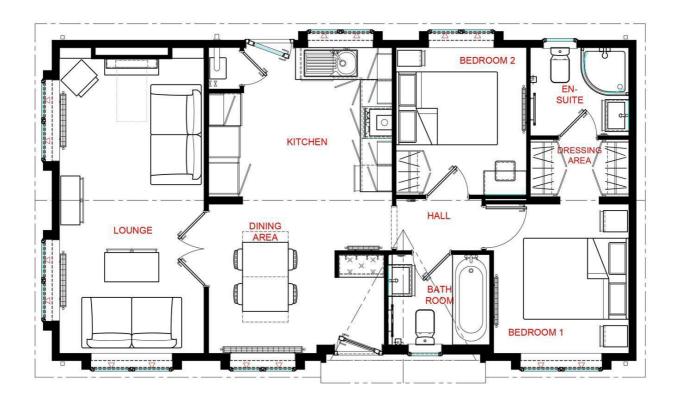

# Omar Avenue Clacton-On-Sea, CO16 8BB

\*\*\*\*\* PARK FEES AND COUNCIL TAX COVERED FOR 2024 ON ALL PURCHASES BEFORE THE END OF APRIL 2024 \*\*\*\*\*

The Image is a 40' x 20 park home located on the Brand New Gated, Fully Residential Park of Chester Chalets. This new development is exclusively for the over 45's and offers private parking, integrated appliances, garden with an artificial lawn for easy maintenance and an ASGARD 5' x 7' metal shed. With homes available now and PART EXCHANGED offered there really is no reason not to have a look!

### **FEATURES INCLUDE:**

Boxed out windows with CanExel cladding detail
Recessed front door with feature CanExel cladding under a roof dormer
Vaulted ceilings to the lounge, kitchen and dining areas
Semi-enclosed entrance with boot seat and coat hooks
Feature electric fire with recessed shelves either side
Dressing area to the master bedroom with two fitted double wardrobes