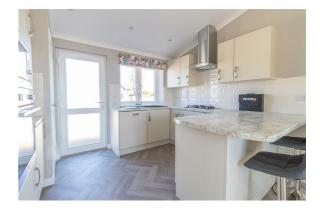

# **KITCHEN**

**DINING AREA** 

### **FEATURES INCLUDE:**

Boxed out windows with CanExel cladding detail
Recessed front door with feature CanExel cladding under a roof dormer
Vaulted ceilings to the lounge, kitchen and dining areas
Semi-enclosed entrance with boot seat and coat hooks
Feature electric fire with recessed shelves either side
Dressing area to the master bedroom with two fitted double wardrobes