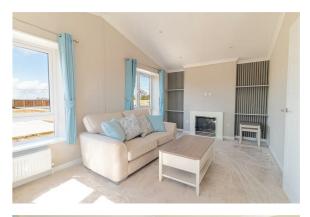

#### **LOUNGE**

### **FEATURES INCLUDE:**

Boxed out windows with CanExel cladding detail
Recessed front door with feature CanExel cladding under a roof dormer
Vaulted ceilings to the lounge, kitchen and dining areas
Semi-enclosed entrance with boot seat and coat hooks
Feature electric fire with recessed shelves either side
Dressing area to the master bedroom with two fitted double wardrobes