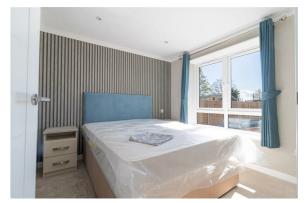

# **BEDROOM & DRESSING AREA**

ENSUITE

**BEDROOM** 

### **FEATURES INCLUDE:**

Boxed out windows with CanExel cladding detail
Recessed front door with feature CanExel cladding under a roof dormer
Vaulted ceilings to the lounge, kitchen and dining areas
Semi-enclosed entrance with boot seat and coat hooks
Feature electric fire with recessed shelves either side
Dressing area to the master bedroom with two fitted double wardrobes