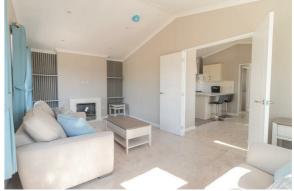

#### **LOUNGE**

### **FEATURES INCLUDE:**

Boxed out windows with CanExel cladding detail
Recessed front door with feature CanExel cladding under a roof dormer
Vaulted ceilings to the lounge, kitchen and dining areas
Semi-enclosed entrance with boot seat and coat hooks
Feature electric fire with recessed shelves either side
Dressing area to the master bedroom with two fitted double wardrobes