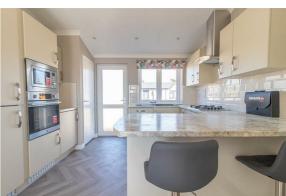

# **KITCHEN**

**DINING AREA** 

### **FEATURES INCLUDE:**

Boxed out windows with CanExel cladding detail
Recessed front door with feature CanExel cladding under a roof dormer
Vaulted ceilings to the lounge, kitchen and dining areas
Semi-enclosed entrance with boot seat and coat hooks
Feature electric fire with recessed shelves either side
Dressing area to the master bedroom with two fitted double wardrobes