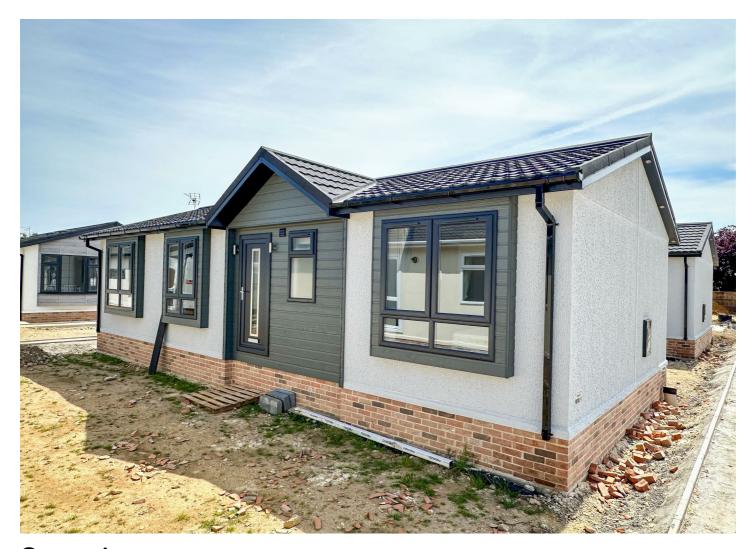

# Omar Avenue Clacton-On-Sea, CO16 8BB

\*\*\*\*\* PARK FEES AND COUNCIL TAX COVERED FOR 2024 ON ALL PURCHASES BEFORE THE END OF APRIL 2024 \*\*\*\*\*

The Image is a 40' x 20 park home located on the Brand New Gated, Fully Residential Park of Chester Chalets. This new development is exclusively for the over 45's and offers private parking, integrated appliances, garden with an artificial lawn for easy maintenance and an ASGARD 5' x 7' metal shed. With homes available now and PART EXCHANGED offered there really is no reason not to have a look!

- 38' x 20' Fully Residential Park Home
- Brand New Gated Development
- Over 45's
- Private Garden
- Parking
- Integrated Appliances
- Pets Allowed
- Part Exchange Available
- Call now to view

Price £209,995 Non-traditional