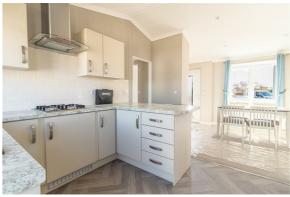

# **KITCHEN**

**DINING AREA** 

### **FEATURES INCLUDE:**

Boxed out windows with CanExel cladding detail
Recessed front door with feature CanExel cladding under a roof dormer
Vaulted ceilings to the lounge, kitchen and dining areas
Semi-enclosed entrance with boot seat and coat hooks
Feature electric fire with recessed shelves either side
Dressing area to the master bedroom with two fitted double wardrobes