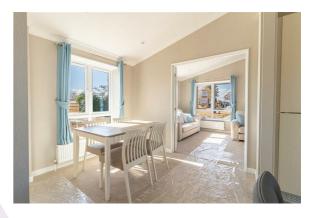

n ASGARD 5' x 7' metal shed. With homes available now and PART EXCHANGED offered there really is no reason not to have a look!

- 38' x 20' Fully Residential Park Home
- Brand New Gated Development
- Over 45's
- Private Garden
- Parking
- Integrated Appliances
- Pets Allowed
- Part Exchange Available
- Call now to view







Price £209,995 Non-traditional

### **FEATURES INCLUDE:**

Boxed out windows with CanExel cladding detail
Recessed front door with feature CanExel cladding under a roof dormer
Vaulted ceilings to the lounge, kitchen and dining areas
Semi-enclosed entrance with boot seat and coat hooks
Feature electric fire with recessed shelves either side
Dressing area to the master bedroom with two fitted double wardrobes

#### **LOUNGE**





# **KITCHEN**







**DINING AREA** 



# Omar Avenue, Clacton-On-Sea, CO16 8BB

# **BEDROOM & DRESSING AREA**









ENSUITE

**BEDROOM** 

#### **BATHROOM**



#### **OUTSIDE**

Each plot comes with its' own private garden and off street parking. The garden area with be laid with an artificial lawn for easy maintenance. Also, each garden will have an ASGARD 5' x 7' metal shed.



#### **Draft Details**

DRAFT DETAILS - NOT YET APPROVED BY VENDOR

#### Material Information (Park Home)

Monthly ground rent/site fee amount (£):250pcm (2024)

Ground rent review period: January

Age Restriction: Over 45's

Pets: Allowed

Council Tax Band: TBC

Services Connected:

(Gas): Yes (Electricity): Yes (Water): Yes

(Sewerage Type): Mains

(Telephone & Broadband): Yes

Non-Standard Property Features To Note:

#### **Anti-Money Launderin