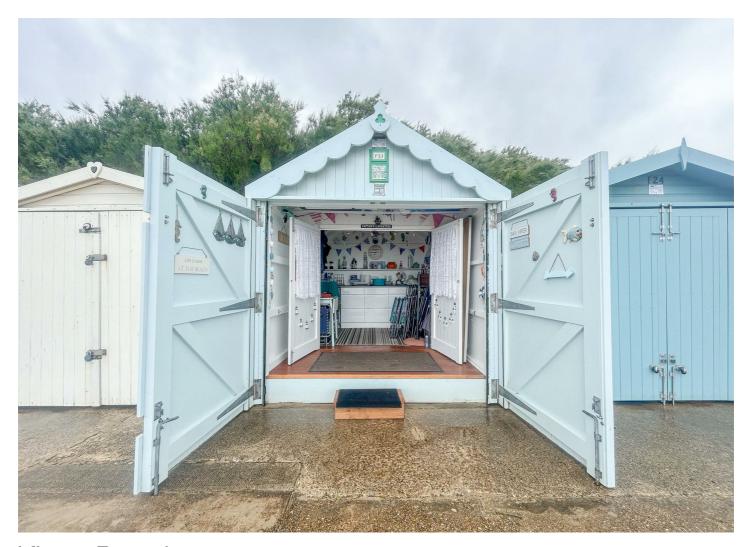

## Kings Parade Holland-On-Sea, CO15 5QQ

Sheens Estate Agents are pleased to offer this Beach Hut which is situated along Holland-On-Sea beach located on 'F' section. This beach hut is a perfect spot to relax with the regenerated sea front. An internal inspection is highly advised to appreciate the sea front views on offer with this beach hut.

- 11'9 x 7'10' Beach Hut
- Direct Sea Views
- Holland-On-Sea Beach Front
- · Located in 'F' Section
- Keys To View

Price £38,000 Non-traditional

## FRONT VIEW OF BEACH HUT