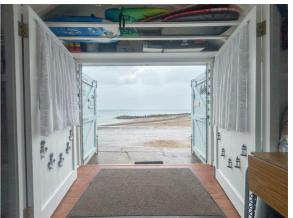

- 110 Old Road, Clacton On Sea, Essex, CO15 3AA
- © 01255 475444
- □ clacton@sheens.co.uk
- sheens.co.uk





## Kings Parade Holland-On-Sea, CO15 5QQ

Sheens Estate Agents are pleased to offer this Beach Hut which is situated along Holland-On-Sea beach located on 'F' section. This beach hut is a perfect spot to relax with the regenerated sea front. An internal inspection is highly advised to appreciate the sea front views on offer with this beach hut.

- 11'9 x 7'10' Beach Hut
- Direct Sea Views
- Holland-On-Sea Beach Front
- · Located in 'F' Section
- Keys To View







Price £38,000 Non-traditional

### **INSIDE VIEW**

Built in storage with drawers.







## ALTERNATIVE INSIDE VIEW





## FRONT VIEW OF BEACH HUT





#### **BEACH VIEW**





#### Particular Disclaimer

These Particulars do not constitute part of an offer or contract. They should not be relied upon as a statement of fact and interested parties must verify their accuracy personally. All internal & some outside photographs are taken with a wide angle lens, therefore before arranging a viewing, room sizes should be taken into consideration.

#### EH 06/24

ANTI-MONEY LAUNDERING REGULATIONS 2017 - Prospective purchasers will be asked to produce photographic identification and proof of residence documentation once entering into negotiations for a property in order for us to comply with current Legislation.

REFERRAL FEES - Sheen's reserve the right to recommend additional services. Sheen's receive referral f