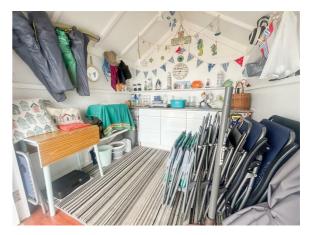

- 110 Old Road, Clacton On Sea, Essex, CO15 3AA
- © 01255 475444
- □ clacton@sheens.co.uk
- sheens.co.uk





## Kings Parade Holland-On-Sea, CO15 5QQ

Sheens Estate Agents are pleased to offer this Beach Hut which is situated along Holland-On-Sea beach located on 'F' section. This beach hut is a perfect spot to relax with the regenerated sea front. An internal inspection is highly advised to appreciate the sea front views on offer with this beach hut.

- 11'9 x 7'10' Beach Hut
- Direct Sea Views
- Holland-On-Sea Beach Front
- · Located in 'F' Section
- Keys To View







Price £38,000 Non-traditional

### **INSIDE VIEW**

Built in storage with drawers.







## ALTERNATIVE INSIDE VIEW





## FRONT VIEW OF BEACH HUT





#### **BEACH VIEW**





#### Particular Disclaimer

These Particulars do not constitute part of an offer or contract. They should not be relied upon as a statement of fact and interested parties must verify their accuracy personally. All internal & some outside photographs are taken with a wide angle lens, therefore before arranging a viewing, room sizes should be taken into consideration.

#### EH 06/24

ANTI-MONEY LAUNDERING REGULATIONS 2017 - Prospective purchasers will be asked to produce photographic identification and proof of residence documentation once entering into negotiations for a property in order for us to comply with current Legislation.

REFERRAL FEES - Sheen's reserve the right to recommend additional