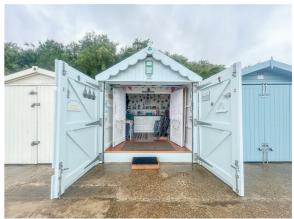

- 110 Old Road, Clacton On Sea, Essex, CO15 3AA
- © 01255 475444
- □ clacton@sheens.co.uk
- sheens.co.uk





## Kings Parade Holland-On-Sea, CO15 5QQ

Sheens Estate Agents are pleased to offer this Beach Hut which is situated along Holland-On-Sea beach located on 'F' section. This beach hut is a perfect spot to relax with the regenerated sea front. An internal inspection is highly advised to appreciate the sea front views on offer with this beach hut.

- 11'9 x 7'10' Beach Hut
- Direct Sea Views
- Holland-On-Sea Beach Front
- · Located in 'F' Section
- Keys To View







Price £38,000 Non-traditional

### **INSIDE VIEW**

Built in storage with drawers.







## ALTERNATIVE INSIDE VIEW





## FRONT VIEW OF BEACH HUT





#### **BEACH VIEW**





#### Particular Disclaimer

These Particulars do not constitute part of an offer or contract. They should not be relied upon as a statement of fact and interested parties must verify their accuracy personally. All internal & some outside photographs are taken with a wide angle lens, therefore before arranging a viewing, room sizes should be taken into consideration.

#### EH 06/24

ANTI-MONEY LAUNDERING REGULATIONS 2017 - Prospective purchasers will be asked to produce photographic identification and proof of residence documentation once entering into negotiations for a property in order for us to comply with current Legislation.

REFERRAL FEES - Sheen's reserve the right to recommend additional services. Sheen's receive referral fees of between £50-£150 per tran