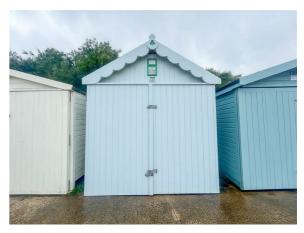

## FRONT VIEW OF BEACH HUT

- 11'9 x 7'10' Beach Hut
- Direct Sea Views
- Holland-On-Sea Beach Front
- · Located in 'F' Section
- Keys To View

Price £38,000 Non-traditional