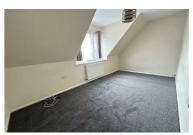

# **LOUNGE**

Radiator. Double glazed window to side. New carpet fitted.

### **BEDROOM**

Radiator. Double glazed window to side. New carpet fitted.