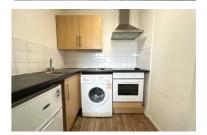

### **KITCHEN**

Cupboards at both eye and floor level. Space and plumbing facilities for washing machine, Integrated oven and hob, extractor hood above. Part tiled walls.