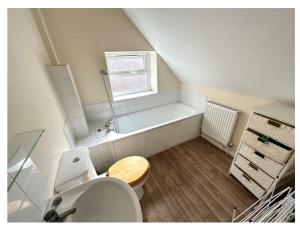

#### **BATHROOM**

Panelled enclosed bath, hand wash basin pedestal, low level W.C. Double glazed window to front.