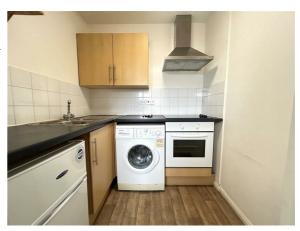

### **KITCHEN**

Cupboards at both eye and floor level. Space and plumbing facilities for washing machine, Integrated oven and hob, extractor hood above. Part tiled walls.