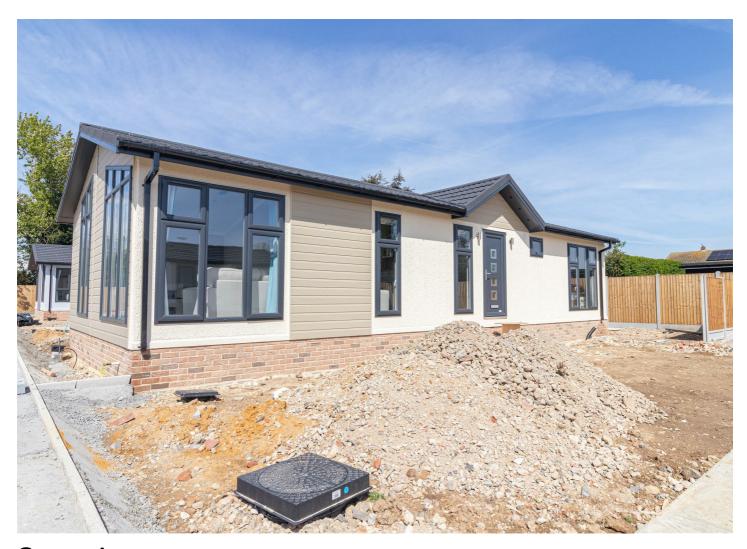

## Omar Avenue Clacton-On-Sea, CO16 8BB

\*\*\*\* PARK FEES AND COUNCIL TAX COVERED FOR 2024 ON ALL PURCHASES BEFORE THE END OF MAY 2024 \*\*\*\*\*

The Vison is a 45' x 20 park home located on the Brand New Gated, Fully Residential Park of Chester Chalets. This new development is exclusively for the over 45's and offers private parking, integrated appliances, garden with an artificial lawn for easy maintenance and an ASGARD 5' x 7' metal shed. With homes available now and PART EXCHANGED offered there really is no reason not to have a look!

- 45' x 20' Fully Residential Park Home
- Brand New Development
- Over 45's
- Private Garden
- Parking
- Integrated Appliances
- Pets Allowed
- Part Exchange Available
- Call Now to View

Price £269,995 Freehold

## Omar Avenue, Clacton-On-Sea, CO16 8BB