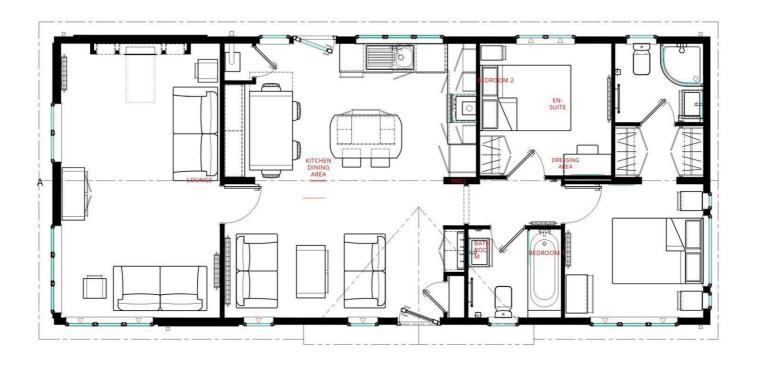

order for us to comply with current Legislation.

REFERRAL FEES - Sheen's reserve the right to recommend additional services. Sheen's receive referral fees of between  $\pounds 50-\pounds 150$  per transaction when using a suggested solicitor. 10% referral fee on a nominated Surveying Company. 10% referral fee on their nominated independent mortgage broker service. Clients have the right to use whomever they choose and are not bound to use Sheen's suggested providers.

#### Park Home Disclaimer

This property is subject to 'Site Fees'. These can be obtained from Sheen's Estate Agents. Further it is up to any interested party to satisfy themselves of all the relevant Lease details with their Legal representative before incurring any expenditure.

DRAFT DETAILS - NOT YET APPROVED BY VENDOR



# Selling properties... not promises

- → 110 Old Road, Clacton On Sea, Essex, CO15 3AA
- Ø 01255 475444 
  ⊠ clacton@sheens.co.uk 
  ⊕ sheens.co.uk