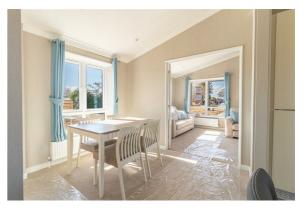

PART EXCHANGED offered there really is no reason not to have a look!

- 38' x 20' Fully Residential Park Home
- Brand New Gated Development
- Over 45's
- Private Garden
- Parking
- Integrated Appliances
- Pets Allowed
- Part Exchange Available
- Call now to view







# Price £219,995 Freehold

### Chester Park, Clacton on Sea, CO16 8LL

### FEATURES INCLUDE:

Boxed out windows with CanExel cladding detail Recessed front door with feature CanExel cladding under a roof dormer Vaulted ceilings to the lounge, kitchen and dining areas Semi-enclosed entrance with boot seat and coat hooks Feature electric fire with recessed shelves either side Dressing area to the master bedroom with two fitted double wardrobes

### LOUNGE





## Chester Park, Clacton on Sea, CO16 8LL

### **KITCHEN**









**DINING AREA** 

## Chester Park, Clacton on Sea, CO16 8LL

### **BEDROOM & DRESSING AREA**

ENSUITE

### BEDROOM











### BATHROOM



### OUTSIDE

Each plot comes with its' own private garden and off street parking. The garden area with be laid with an artificial lawn for easy maintenance. Also, each garden will have an ASGARD 5' x 7' metal shed.

### **Draft Details**

DRAFT DETAILS - NOT YET APPROVED BY VENDOR

### Material Information (Park Home)

Monthly ground rent/site fee amount (£):250pcm (2024) Ground rent review period: January Age Restriction: Over 45's Pets: Allowed Council Tax Band: TBC

Services Connected: (Gas): Yes (Electricity): Yes (Water): Yes (Sewerage Type): Mains (Telephone & Broadband): Yes

Non-Standard Property Features To Note:

### Anti-Money Laundering