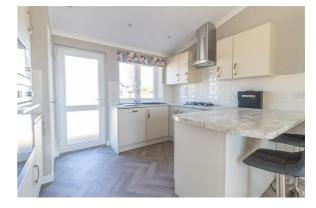

nd PART EXCHANGED offered there really is no reason not to have a look!

- 38' x 20' Fully Residential Park Home
- Brand New Gated Development
- Over 45's
- Private Garden
- Parking
- Integrated Appliances
- Pets Allowed
- Part Exchange Available
- Call now to view







# Price £219,995 Freehold

### Chester Park, Clacton on Sea, CO16 8LL

### FEATURES INCLUDE:

Boxed out windows with CanExel cladding detail Recessed front door with feature CanExel cladding under a roof dormer Vaulted ceilings to the lounge, kitchen and dining areas Semi-enclosed entrance with boot seat and coat hooks Feature electric fire with recessed shelves either side Dressing area to the master bedroom with two fitted double wardrobes

### LOUNGE





## Chester Park, Clacton on Sea, CO16 8LL

### **KITCHEN**









**DINING AREA** 

## Chester Park, Clacton on Sea, CO16 8LL

### **BEDROOM & DRESSING AREA**

ENSUITE

### BEDROOM











### BATHROOM



### OUTSIDE

Each plot comes with its' own private garden and off street parking. The garden area with be laid with an artificial lawn for easy maintenance. Also, each garden will have an ASGARD 5' x 7' metal shed.

### **Draft Details**

DRAFT DETAILS - NOT YET APPROVED BY VENDOR

### Material Information (Park Home)

Monthly ground rent/site fee amount (£):250pcm (2024) Ground rent review period: January Age Restriction: Over 45's Pets: Allowed Council Tax Band: TBC

Services Connected: (Gas): Yes (Electricity): Yes (Water): Yes (Sewerage Type): Mains (Telephone & Broadband): Yes

Non-Standard Property Features To Note:

### Anti-Money Launderi