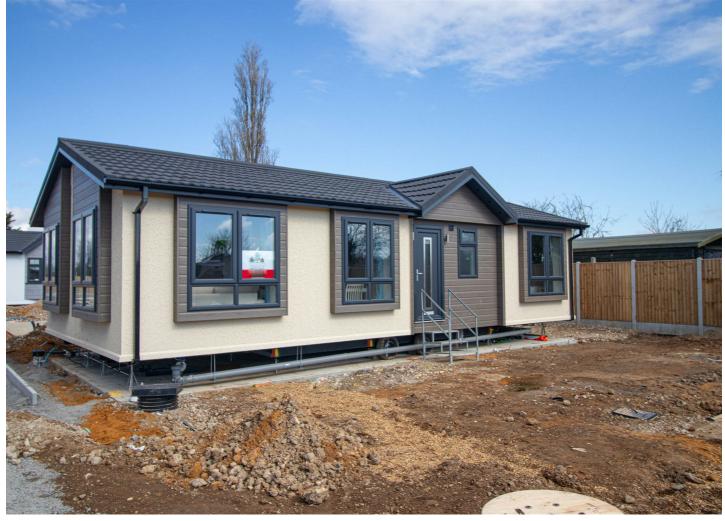

# Chester Park Clacton on Sea, CO16 8LL

\*\*\*\*\* PARK FEES AND COUNCIL TAX COVERED FOR 2024 ON ALL PURCHASES BEFORE THE END OF APRIL 2024 \*\*\*\*\*

The Image is a 38' x 20 park home located on the Brand New Gated, Fully Residential Park of Chester Chalets. This new development is exclusively for the over 45's and offers private parking, integrated appliances, garden with an artificial lawn for easy maintenance and an ASGARD 5' x 7' metal shed. With homes available now and PART EXCHANGED offered there really is no reason not to have a look!

- 38' x 20' Fully Residential Park Home
- Brand New Gated Development
- Over 45's
- Private Garden
- Parking
- Integrated Appliances
- Pets Allowed
- Part Exchange Available
- Call now to view

# Price £219,995 Freehold