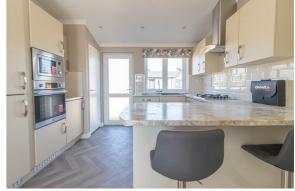

and PART EXCHANGED offered there really is no reason not to have a look!

- 38' x 20' Fully Residential Park Home
- Brand New Gated Development
- Over 45's
- Private Garden
- Parking
- Integrated Appliances
- Pets Allowed
- Part Exchange Available
- Call now to view







# Price £219,995 Freehold

### Chester Park, Clacton on Sea, CO16 8LL

### FEATURES INCLUDE:

Boxed out windows with CanExel cladding detail Recessed front door with feature CanExel cladding under a roof dormer Vaulted ceilings to the lounge, kitchen and dining areas Semi-enclosed entrance with boot seat and coat hooks Feature electric fire with recessed shelves either side Dressing area to the master bedroom with two fitted double wardrobes

### LOUNGE





## Chester Park, Clacton on Sea, CO16 8LL

### **KITCHEN**









**DINING AREA** 

## Chester Park, Clacton on Sea, CO16 8LL

### **BEDROOM & DRESSING AREA**

ENSUITE

### BEDROOM











### BATHROOM



### OUTSIDE

Each plot comes with its' own private garden and off street parking. The garden area with be laid with an artificial lawn for easy maintenance. Also, each garden will have an ASGARD 5' x 7' metal shed.

### **Draft Details**

DRAFT DETAILS - NOT YET APPROVED BY VENDOR

### Material Information (Park Home)

Monthly ground rent/site fee amount (£):250pcm (2024) Ground rent review period: January Age Restriction: Over 45's Pets: Allowed Council Tax Band: TBC

Services Connected: (Gas): Yes (Electricity): Yes (Water): Yes (Sewerage Type): Mains (Telephone & Broadband): Yes

Non-Standard Property Features To Note:

### Anti-Money Launde