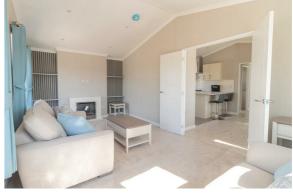

### LOUNGE

### FEATURES INCLUDE:

Boxed out windows with CanExel cladding detail Recessed front door with feature CanExel cladding under a roof dormer Vaulted ceilings to the lounge, kitchen and dining areas Semi-enclosed entrance with boot seat and coat hooks Feature electric fire with recessed shelves either side Dressing area to the master bedroom with two fitted double wardrobes