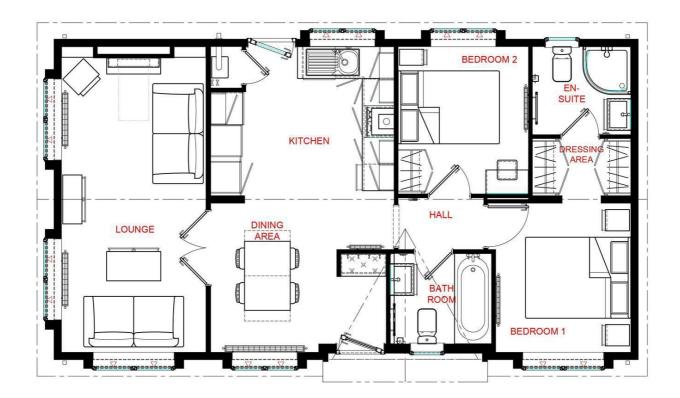

# Chester Park Clacton on Sea, CO16 8LL

\*\*\*\*\* PARK FEES AND COUNCIL TAX COVERED FOR 2024 ON ALL PURCHASES BEFORE THE END OF APRIL 2024 \*\*\*\*\*

The Image is a 38' x 20 park home located on the Brand New Gated, Fully Residential Park of Chester Chalets. This new development is exclusively for the over 45's and offers private parking, integrated appliances, garden with an artificial lawn for easy maintenance and an ASGARD 5' x 7' metal shed. With homes available now and PART EXCHANGED offered there really is no reason not to have a look!

### FEATURES INCLUDE:

Boxed out windows with CanExel cladding detail Recessed front door with feature CanExel cladding under a roof dormer Vaulted ceilings to the lounge, kitchen and dining areas Semi-enclosed entrance with boot seat and coat hooks Feature electric fire with recessed shelves either side Dressing area to the master bedroom with two fitted double wardrobes

### LOUNGE

### **KITCHEN**

**DINING AREA** 

### **BEDROOM & DRESSING AREA**

ENSUITE

### BEDROOM

### BATHROOM

### OUTSIDE

Each plot comes with its' own private garden and off street parking. The garden area with be laid with an artificial lawn for easy maintenance. Also, each garden will have an ASGARD 5' x 7' metal shed.