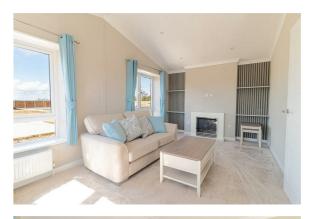

### LOUNGE

### FEATURES INCLUDE:

Boxed out windows with CanExel cladding detail Recessed front door with feature CanExel cladding under a roof dormer Vaulted ceilings to the lounge, kitchen and dining areas Semi-enclosed entrance with boot seat and coat hooks Feature electric fire with recessed shelves either side Dressing area to the master bedroom with two fitted double wardrobes