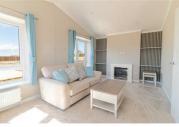

### LOUNGE

### FEATURES INCLUDE:

Boxed out windows with CanExel cladding detail Recessed front door with feature CanExel cladding under a roof dormer Vaulted ceilings to the lounge, kitchen and dining areas Semi-enclosed entrance with boot seat and coat hooks Feature electric fire with recessed shelves either side Dressing area to the master bedroom with two fitted double wardrobes