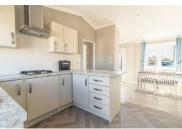

### **KITCHEN**

**DINING AREA** 

### FEATURES INCLUDE:

Boxed out windows with CanExel cladding detail Recessed front door with feature CanExel cladding under a roof dormer Vaulted ceilings to the lounge, kitchen and dining areas Semi-enclosed entrance with boot seat and coat hooks Feature electric fire with recessed shelves either side Dressing area to the master bedroom with two fitted double wardrobes