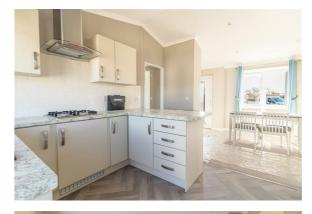

ow and PART EXCHANGED offered there really is no reason not to have a look!

- 38' x 20' Fully Residential Park Home
- Brand New Gated Development
- Over 45's
- Private Garden
- Parking
- Integrated Appliances
- Pets Allowed
- Part Exchange Available
- Call now to view







# Price £219,995 Freehold

### Chester Park, Clacton on Sea, CO16 8LL

### FEATURES INCLUDE:

Boxed out windows with CanExel cladding detail Recessed front door with feature CanExel cladding under a roof dormer Vaulted ceilings to the lounge, kitchen and dining areas Semi-enclosed entrance with boot seat and coat hooks Feature electric fire with recessed shelves either side Dressing area to the master bedroom with two fitted double wardrobes

### LOUNGE





## Chester Park, Clacton on Sea, CO16 8LL

### **KITCHEN**









**DINING AREA** 

## Chester Park, Clacton on Sea, CO16 8LL

### **BEDROOM & DRESSING AREA**

ENSUITE

### BEDROOM











### BATHROOM



### OUTSIDE

Each plot comes with its' own private garden and off street parking. The garden area with be laid with an artificial lawn for easy maintenance. Also, each garden will have an ASGARD 5' x 7' metal shed.

### **Draft Details**

DRAFT DETAILS - NOT YET APPROVED BY VENDOR

### Material Information (Park Home)

Monthly ground rent/site fee amount (£):250pcm (2024) Ground rent review period: January Age Restriction: Over 45's Pets: Allowed Council Tax Band: TBC

Services Connected: (Gas): Yes (Electricity): Yes (Water): Yes (Sewerage Type): Mains (Telephone & Broadband): Yes

Non-Standard Property Features To Note:

### Anti-Money Laun