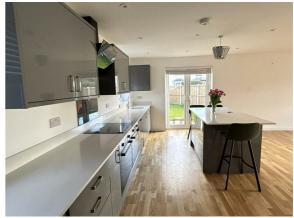

### LOUNGE/KITCHEN

### LOUNGE/KITCHEN

25'8 x 13'4

Cupboards and drawers at both eye and floor level. Integrated double oven and hob. Integrated fridge freezer, washing machine, dishwasher.