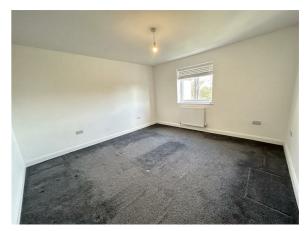

# **BEDROOM ONE**

12'9 x 12'3 Radiator. Window to side.

#### **BEDROOM TWO**

12'4 x 11'1 Radiator. Window to side.

### **BEDROOM THREE**

8'7 x 6'1 Radiator. Window to front.