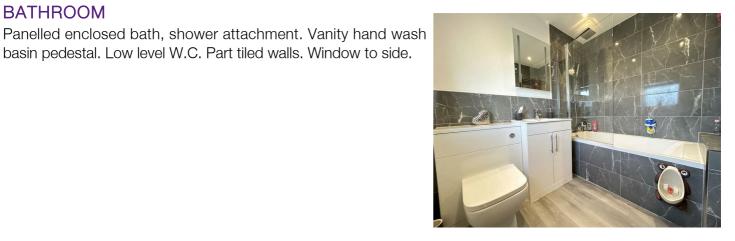

#### **CLOAKROOM**

**BATHROOM** 

basin pedestal. Low level W.C. Part tiled walls. Window to side.

Low level W.C. Towel Rail.