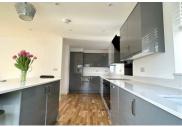

### LOUNGE/KITCHEN

### LOUNGE/KITCHEN

25'8 x 13'4

Cupboards and drawers at both eye and floor level. Integrated double oven and hob. Integrated fridge freezer, washing machine, dishwasher.