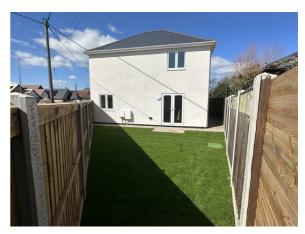

Sought After Position
- High Performance Glazing
- Deposit £1730.00
- Long Term Let
- EPC Rating B
- Council Tax Band D







# £1,500 Per Calendar Month

## Weeley Road, Clacton-On-Sea, CO16 9EX

### LOUNGE/KITCHEN



### LOUNGE/KITCHEN

25'8 x 13'4

Cupboards and drawers at both eye and floor level. Integrated double oven and hob. Integrated fridge freezer, washing machine, dishwasher.





## Weeley Road, Clacton-On-Sea, CO16 9EX

#### **CLOAKROOM**

**BATHROOM** 

basin pedestal. Low level W.C. Part tiled walls. Window to side.

Low level W.C. Towel Rail.



# **BEDROOM ONE**

12'9 x 12'3 Radiator. Window to side.



### Weeley Road, Clacton-On-Sea, CO16 9EX

#### **BEDROOM TWO**

12'4 x 11'1 Radiator. Window to side.

### **BEDROOM THREE**

8'7 x 6'1 Radiator. Window to front.







### REAR GARDEN

Panelled enclosed fencing, side gate access.

### HOLDING DEPOSIT

Please note on application being approved Sheen's Letting's and management take a holding deposit before the application is sent off for referencing this is £346.00, this comes off the total deposit which is £1730.00. The holding deposit is non refundable should the applicant fail referencing or withdraws there application.

# Selling properties... not promises

⑦ 67 Meredith Road, Clacton-on-Sea, Essex, CO15 3AG

O 01255 225559 
 ⊠ lettings@sheens.co.uk 
 ⊕ sheens.co.uk