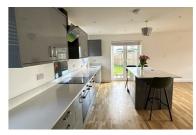

### LOUNGE/KITCHEN

### LOUNGE/KITCHEN

25'8 x 13'4

Cupboards and drawers at both eye and floor level. Integrated double oven and hob. Integrated fridge freezer, washing machine, dishwasher.