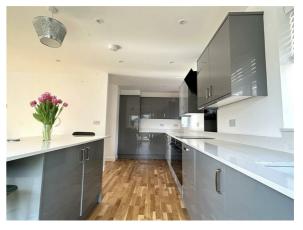

### LOUNGE/KITCHEN

### LOUNGE/KITCHEN

25'8 x 13'4

Cupboards and drawers at both eye and floor level. Integrated double oven and hob. Integrated fridge freezer, washing machine, dishwasher.