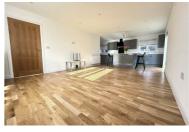

### LOUNGE/KITCHEN

### LOUNGE/KITCHEN

25'8 x 13'4

Cupboards and drawers at both eye and floor level. Integrated double oven and hob. Integrated fridge freezer, washing machine, dishwasher.