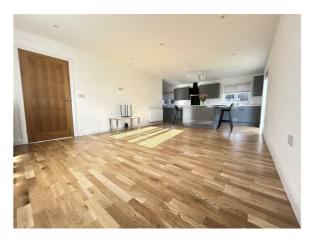

### LOUNGE/KITCHEN

### LOUNGE/KITCHEN

25'8 x 13'4

Cupboards and drawers at both eye and floor level. Integrated double oven and hob. Integrated fridge freezer, washing machine, dishwasher.