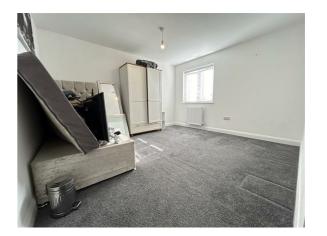

# **BEDROOM ONE**

12'9 x 12'3 Radiator. Window to side.

#### **BEDROOM TWO**

12'4 x 11'1 Radiator. Window to side.

### **BEDROOM THREE**

8'7 x 6'1 Radiator. Window to front.