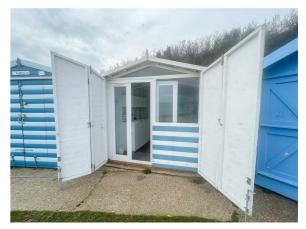

## **INSIDE VIEW**

11'4 x 7'11

Fitted cupboards with built in stainless steel sink. Storage cupboard.