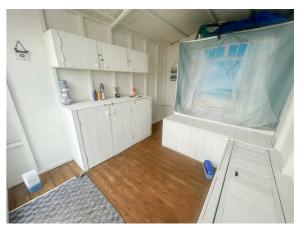

## **INSIDE VIEW**

11'4 x 7'11

Fitted cupboards with built in stainless steel sink. Storage cupboard.