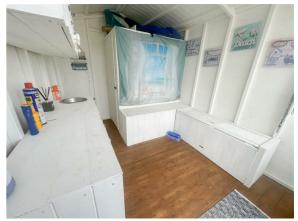

## **INSIDE VIEW**

11'4 x 7'11

Fitted cupboards with built in stainless steel sink. Storage cupboard.