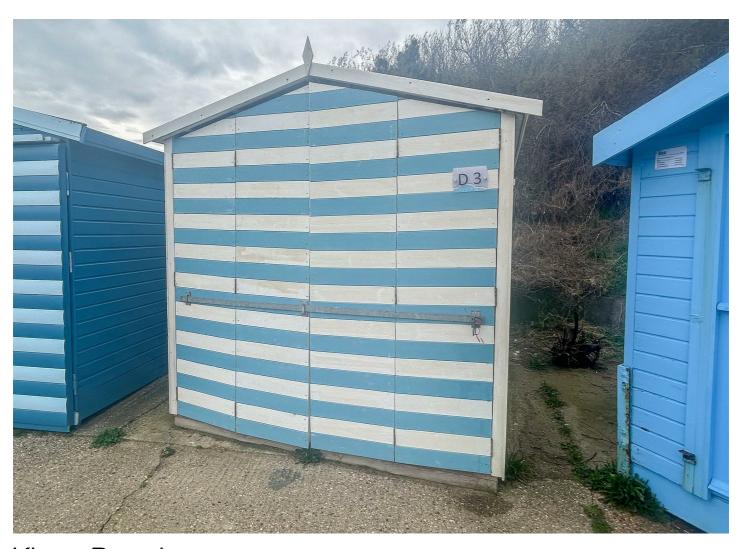

- 11'4 x 7'11 Beach Hut
- Holland On Sea Sea Front
- Uninterrupted Sea Views
- Keys To View
- Sandy Beaches With Dog Friendly Areas

Price £42,500 Non-traditional

#### **BEACH VIEW**