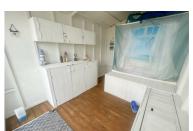

## **INSIDE VIEW**

11'4 x 7'11

Fitted cupboards with built in stainless steel sink. Storage cupboard.