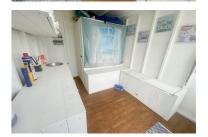

## **INSIDE VIEW**

11'4 x 7'11

Fitted cupboards with built in stainless steel sink. Storage cupboard.