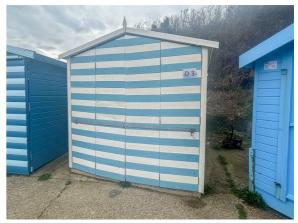

## **OUTSIDE FRONT**

Built in secure storage chains on side of beach hut with lock to store kayaks/paddle boards.

## **STORAGE**