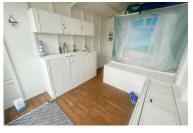

#### **INSIDE VIEW**

11'4 x 7'11

Fitted cupboards with built in stainless steel sink. Storage cupboard.