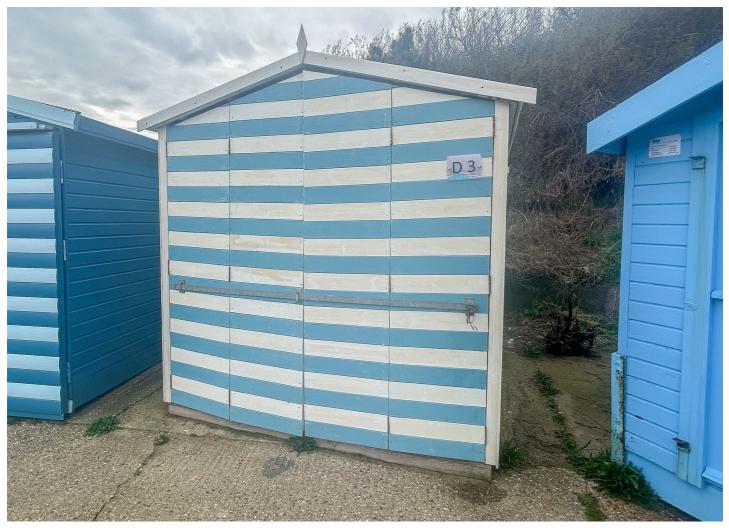

# Kings Parade Holland-On-Sea, CO15 5JB

Sheens Estate Agents are pleased to offer for sale this one year old Beach Hut which is situated along Holland-On-Sea beach in a elevated position set back from the main promenade. This is the perfect place to relax and enjoy Holland on Sea's facilities. This beach hut offers easy access to the regenerated sea front and dog friendly Flags café. A ramp for for access to the promenade is just a few minutes away, along with access to public toilets and water tap close by. Street parking also available just above this beach hut. An internal inspection is highly advised to appreciate the accommodation on offer.

- 11'4 x 7'11 Beach Hut
- Holland On Sea Sea Front
- Uninterrupted Sea Views
- Keys To View
- Sandy Beaches With Dog Friendly Areas

## Price £42,500 Freehold