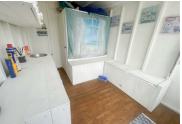

#### **INSIDE VIEW**

11'4 x 7'11

Fitted cupboards with built in stainless steel sink. Storage cupboard.