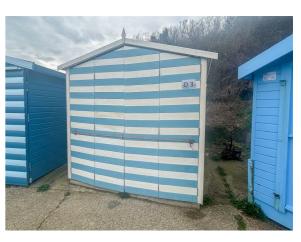

#### **OUTSIDE FRONT**

Built in secure storage chains on side of beach hut with lock to store kayaks/paddle boards.