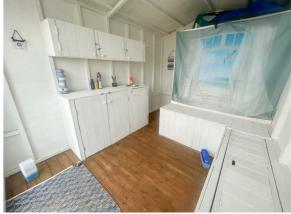

#### **INSIDE VIEW**

11'4 x 7'11

Fitted cupboards with built in stainless steel sink. Storage cupboard.