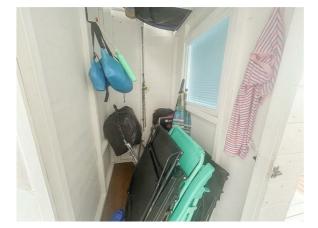

#### **OUTSIDE FRONT**

Built in secure storage chains on side of beach hut with lock to store kayaks/paddle boards.