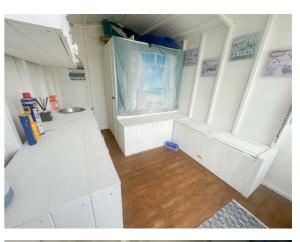

#### **INSIDE VIEW**

11'4 x 7'11

Fitted cupboards with built in stainless steel sink. Storage cupboard.