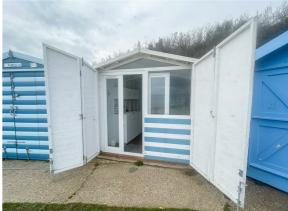

#### **INSIDE VIEW**

11'4 x 7'11

Fitted cupboards with built in stainless steel sink. Storage cupboard.