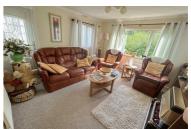

#### **LOUNGE**

11'9 x 11'8

Double glazed window to front. Double glazed window to side. Built in units with fire below (not tested).