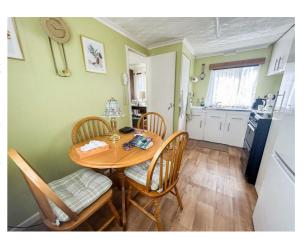

#### **KITCHEN**

11'8 x 7'1

Fitted kitchen suite comprising; Laminated rolled edge work surfaces with inset single drainer stainless steel sink unit with mixer tap. Selection of white glossed fronted wall units with cupboards and drawers below both floor and eye level. Space for fridge/freezer. Space for cooker. Storage cupboard housing water hot water tank (not tested). Double glazed window to side and rear.