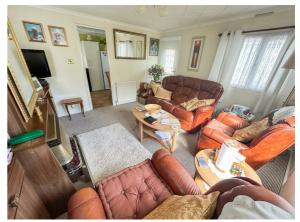

#### **LOUNGE**

11'9 x 11'8

Double glazed window to front. Double glazed window to side. Built in units with fire below (not tested).