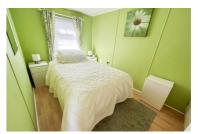

## **BEDROOM ONE**

10'4 x 7'3

Double glazed window to side. Built in wardrobes. Radiator.

## **BEDROOM TWO**

6'0 x 2'1

Built in wardrobes. Radiator. Double glazed window to side.