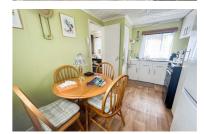

#### **KITCHEN**

11'8 x 7'1

Fitted kitchen suite comprising; Laminated rolled edge work surfaces with inset single drainer stainless steel sink unit with mixer tap. Selection of white glossed fronted wall units with cupboards and drawers below both floor and eye level. Space for fridge/freezer. Space for cooker. Storage cupboard housing water hot water tank (not tested). Double glazed window to side and rear.