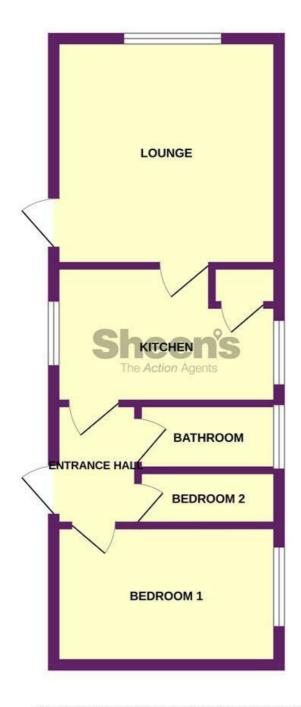

### **Accommodation Comprises**

The accommodation comprises approximate room sizes:

#### **LOUNGE**

11'9 x 11'8

Double glazed window to front. Double glazed window to side. Built in units with fire below (not tested).

#### **KITCHEN**

11'8 x 7'1

Fitted kitchen suite comprising; Laminated rolled edge work surfaces with inset single drainer stainless steel sink unit with mixer tap. Selection of white glossed fronted wall units with cupboards and drawers below both floor and eye level. Space for fridge/freezer. Space for cooker. Storage cupboard housing water hot water tank (not tested). Double glazed window to side and rear.

## **BEDROOM ONE**

10'4 x 7'3

Double glazed window to side. Built in wardrobes. Radiator.

## **BEDROOM TWO**

6'0 x 2'1

Built in wardrobes. Radiator. Double glazed window to side.

#### **BATHROOM**

Lower level W/C. Vanity sink unit. Shower cubical with electric wall mounted shower. Mirror fronted cupboard above sink unit. Double glazed window to side. Chrome heated towel rail.

#### **OUTSIDE FRONT**

Communal parking. Communal lawns. Brick built storage shed housing plumbing for washing machine.

#### **GROUND FLOOR**

Whilst every attempt has been made to ensure the accuracy of the floorplan contained here, measurements of doors, windows, rooms and any other items are approximate and no responsibility is taken for any error, omission or mis-statement. This plan is for illustrative purposes only and should be used as such by any prospective purchaser. The services, systems and appliances shown have not been tested and no guarantee as to their operability or efficiency can be given.