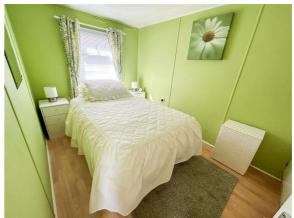

#### **LOUNGE**

11'9 x 11'8

Double glazed window to front. Double glazed window to side. Built in units with fire below (not tested).

## **BEDROOM ONE**

10'4 x 7'3

Double glazed window to side. Built in wardrobes. Radiator.