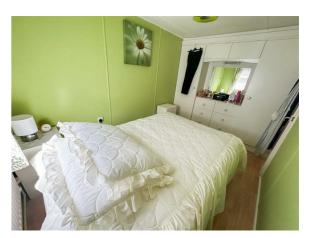

## **BEDROOM ONE**

10'4 x 7'3

Double glazed window to side. Built in wardrobes. Radiator.

## **BEDROOM TWO**

6'0 x 2'1

Built in wardrobes. Radiator. Double glazed window to side.