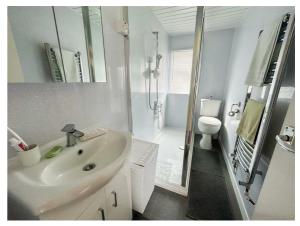

#### **BATHROOM**

Lower level W/C. Vanity sink unit. Shower cubical with electric wall mounted shower. Mirror fronted cupboard above sink unit. Double glazed window to side. Chrome heated towel rail.