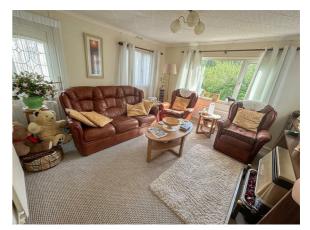

#### **LOUNGE**

11'9 x 11'8

Double glazed window to front. Double glazed window to side. Built in units with fire below (not tested).