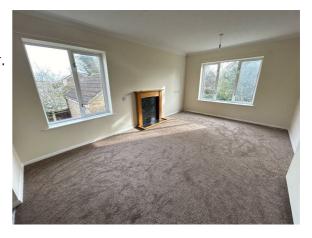

### LOUNGE

16'2 x 10'2

Electric storage heater. Double glazed window to side and rear. Open access to;