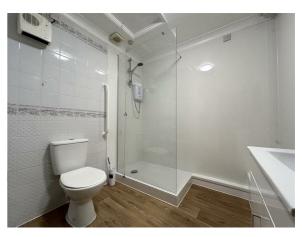

#### SHOWER ROOM

Vanity hand wash basin, low level W.C. Shower attachment, part tiled and part shower paneled walls.

Communal Lounge. Communal kitchen. Communal laundry room. Two guest suites.