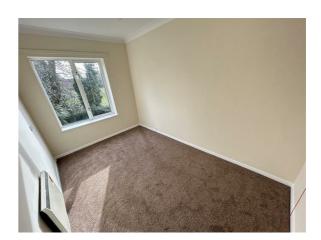

### **BEDROM ONE**

13'2 x 9'3 Electric storage heater, Double glazed window to side.

**BEDROOM TWO** 

11'4 x 7 Electric storage heater, window to rear.