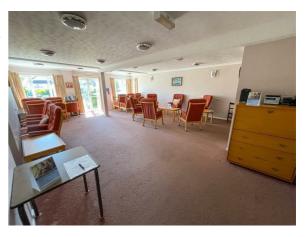

#### SHOWER ROOM

Vanity hand wash basin, low level W.C. Shower attachment, part tiled and part shower paneled walls.

Communal Lounge. Communal kitchen. Communal laundry room. Two guest suites.