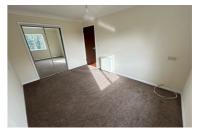

### **BEDROM ONE**

13'2 x 9'3 Electric storage heater, Double glazed window to side.

**BEDROOM TWO** 

11'4 x 7 Electric storage heater, window to rear.