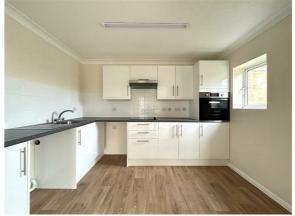

### **KITCHEN**

10'7 x 7'9

integrated oven an hob. Cupboards and drawers at both eye and floor level, Double glazed window to rear. Part tiled walls.