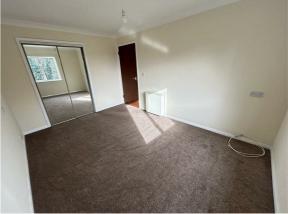

### LOUNGE

16'2 x 10'2

Electric storage heater. Double glazed window to side and rear. Open access to;

### **BEDROM ONE**

13'2 x 9'3 Electric storage heater, Double glazed window to side.

**BEDROOM TWO** 

11'4 x 7 Electric storage heater, window to rear.