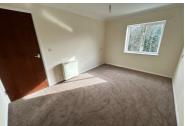

### **BEDROM ONE**

13'2 x 9'3 Electric storage heater, Double glazed window to side.

**BEDROOM TWO** 

11'4 x 7 Electric storage heater, window to rear.