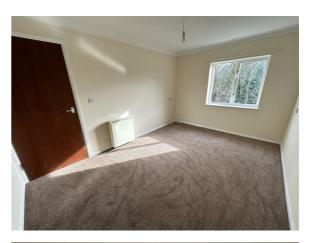

### **BEDROM ONE**

13'2 x 9'3 Electric storage heater, Double glazed window to side.

**BEDROOM TWO** 

11'4 x 7 Electric storage heater, window to rear.