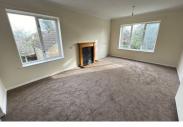

### LOUNGE

16'2 x 10'2

Electric storage heater. Double glazed window to side and rear. Open access to;