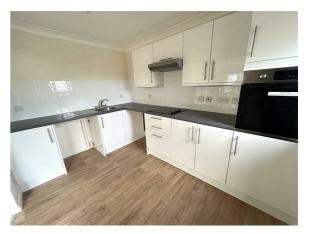

### **KITCHEN**

10'7 x 7'9

integrated oven an hob. Cupboards and drawers at both eye and floor level, Double glazed window to rear. Part tiled walls.