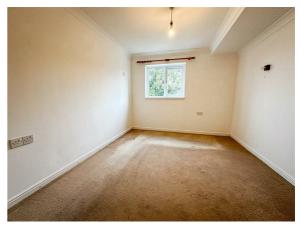

#### **BEDROOM**

11'6 x 9'7

Built in wardrobe. Double glazed window to rear overlooking communal gardens and parking area.