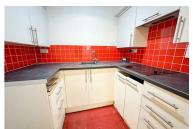

#### **KITCHEN**

7'2 x 5'7

Fitted with a range of white gloss fronted units. Comprising laminated rolled edge work surfaces with cupboards and drawers below. Range of matching wall mounted units. Inset circular sink unit with mixer tap. Inset four ring electric hob with concealed extractor hood above (not tested). Fridge/Freezer space. Tiled splash backs.