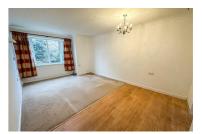

#### LOUNGE/DINER

16'6 into bay x 10'11

Electric night storage heater (not tested). Double glazed bay window to rear. Wood effect flooring to dining area. Open access to Kitchen.

#### ALTERNATE VIEW OF LOUNGE/DINER

#### VIEW TO REAR FROM LOUNGE/DINER