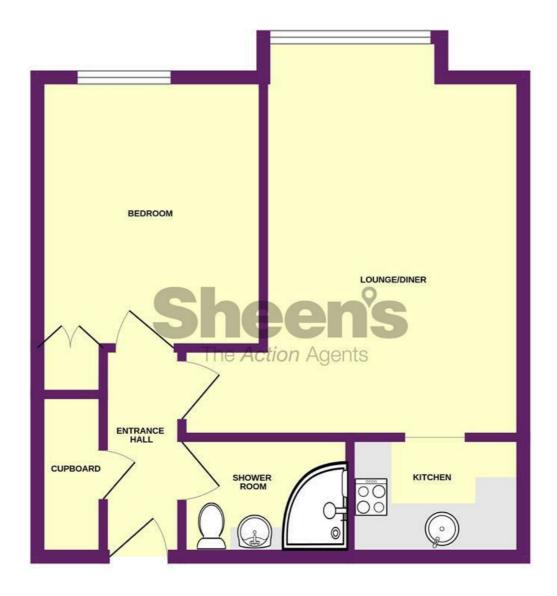

- One Bedroom
- 16'6 max x 10'11 Lounge/Diner
- 7'2 Fitted Kitchen
- Three Piece Modern Shower Room
- Electric Heating (n/t)
- Communal Parking
- No Onward Chain
- Over 55's Complex
- Council Tax Band A
- EPC Rating C

#### **BEDROOM**

11'6 x 9'7

Built in wardrobe. Double glazed window to rear overlooking communal gardens and parking area.

#### LOUNGE/DINER

16'6 into bay x 10'11

Electric night storage heater (not tested). Double glazed bay window to rear. Wood effect flooring to dining area. Open access to Kitchen.

#### **KITCHEN**

7'2 x 5'7

Fitted with a range of white gloss fronted units. Comprising laminated rolled edge work surfaces with cupboards and drawers below. Range of matching wall mounted units. Inset circular sink unit with mixer tap. Inset four ring electric hob with concealed extractor hood above (not tested). Fridge/Freezer space. Tiled splash backs.

#### FIRST FLOOR

REGENCY LODGE, KNOX ROAD, CLACTON-ON-SEA, ESSEX, CO15 3TY

Whilst every attempt has been made to ensure the accuracy of the floorplan contained here, measurement of doors, windows, rooms and any other items are approximate and no responsibility is taken for any error, omission or mis-statement. This plan is for illustrative purposes only and should be used as such by any prospective purchaser. The services, systems and appliances shown have not been tested and no guarante as to their operability or efficiency can be given.