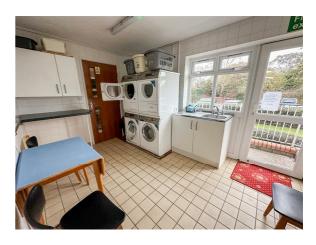

nit (not tested).



#### LOUNGE/DINER

16'6 into bay x 10'11

Electric night storage heater (not tested). Double glazed bay window to rear. Wood effect flooring to dining area. Open access to Kitchen.



#### ALTERNATE VIEW OF LOUNGE/DINER



#### VIEW TO REAR FROM LOUNGE/DINER



#### **KITCHEN**

7'2 x 5'7

Fitted with a range of white gloss fronted units. Comprising laminated rolled edge work surfaces with cupboards and drawers below. Range of matching wall mounted units. Inset circular sink unit with mixer tap. Inset four ring electric hob with concealed extractor hood above (not tested). Fridge/Freezer space. Tiled splash backs.



#### **OUTSIDE**

The property benefits from communal garden & drying areas. Communal parking areas to the rear of building.



### **COMMUNAL LAUNDRY**



#### COMMUNAL PARKING AND GARDEN AREAS



# GREENSWARD PLAYING FIELD OPPOSITE REGENCY LODGE

Regency lodge is located opposite Knox field playing field and greensward.



#### Material Information (Leasehold Property)

Tenure: Leasehold Council Tax Band: A

Length of lease (years remaining): The Lease will be surrendered with a new 99 year lease being issued

Annual ground rent amount (£): TBC Ground rent review period (year/month): TBC Annual service charge

amount (£):

Service charge review period (year/month): Every April

Any Additional Property Charges: No

Services Connected:

(Gas): No (Electricity): Yes (Water): Yes (Sewerage Type): Mains Drainage (Telephone & Broadband): Yes

Non-Standard Property Features To Note: No

#### JE 1123

ANTI-MONEY LAUNDERING REGULATIONS 2017 - Pros