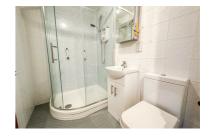

#### SHOWER ROOM

Fitted with a modern three piece white suite. Comprises shower cubicle with wall mounted electric shower unit over (not tested). Vanity wash hand basin with cupboards below. Low level W.C. Fully tiled walls. Extractor fan (not tested). Ceiling mounted Triton personal Body Dryer unit (not tested).