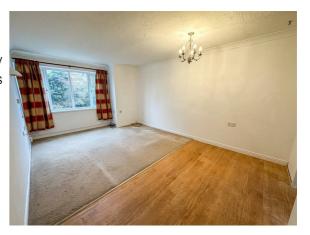

#### LOUNGE/DINER

16'6 into bay x 10'11

Electric night storage heater (not tested). Double glazed bay window to rear. Wood effect flooring to dining area. Open access to Kitchen.

#### ALTERNATE VIEW OF LOUNGE/DINER

#### VIEW TO REAR FROM LOUNGE/DINER