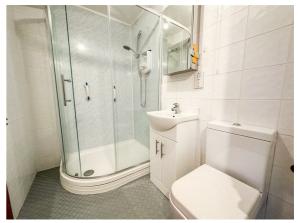

#### SHOWER ROOM

Fitted with a modern three piece white suite. Comprises shower cubicle with wall mounted electric shower unit over (not tested). Vanity wash hand basin with cupboards below. Low level W.C. Fully tiled walls. Extractor fan (not tested). Ceiling mounted Triton personal Body Dryer unit (not tested).