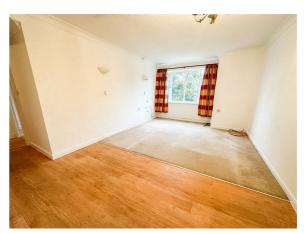

#### LOUNGE/DINER

16'6 into bay x 10'11

Electric night storage heater (not tested). Double glazed bay window to rear. Wood effect flooring to dining area. Open access to Kitchen.

#### ALTERNATE VIEW OF LOUNGE/DINER

#### VIEW TO REAR FROM LOUNGE/DINER