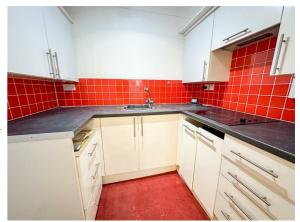

#### **KITCHEN**

7'2 x 5'7

Fitted with a range of white gloss fronted units. Comprising laminated rolled edge work surfaces with cupboards and drawers below. Range of matching wall mounted units. Inset circular sink unit with mixer tap. Inset four ring electric hob with concealed extractor hood above (not tested). Fridge/Freezer space. Tiled splash backs.