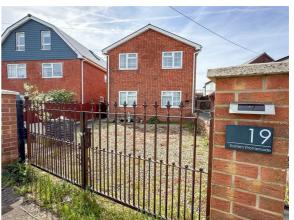

zed window to side. Tiled splash backs. Sunken spotlights. Door to:





### OPEN PLAN LIVING & KITCHEN AREA



### MASTER BEDROOM SUITE

16'1 x 17'11 nar 11'10

Built in double wardrobe. Additional fitted wardrobes. Wall mounted electric heater (not tested). Wood effect laminate flooring. Two double glazed windows to front. Door to:







### **EN-SUITE**

Double shower cubicle. Pedestal wash hand basin. Low level W.C. Sunken spot lights. Extractor fan (not tested). Double glazed window to side.

### **OUTSIDE - REAR**

The property is situated on Eastern Promenade. Facing the road is a shingled garden providing off street parking which is enclosed by double metal gates and small brick wall. To the sides of the property are raised accesses to the front door and elevated front garden.





### **OUTSIDE - FRONT**

The front of the property faces the promenade with views over the sea wall across to the Colne Estuary. The property has a private paved garden enclosed by small panel fencing with gate leading onto promenade. The property also benefits from owning the section of beach in front of the property up to the shoreline.





### VIEW OF PROPERTY FROM PROMENADE



### VIEWS OF THE BEACH



### Material Information (Freehold Property)

Tenure: Freehold Council Tax Band: E

Any Additional Property Charges: No

Services Connected:

(Gas): No

(Electricity): Yes (Water): Yes

(Sewerage Type): Mains drainage (Telephone & Broadband): TBC

Non-Standard Property Features To Note: Please note that the property does not have a completion certificate. However the Planning departme