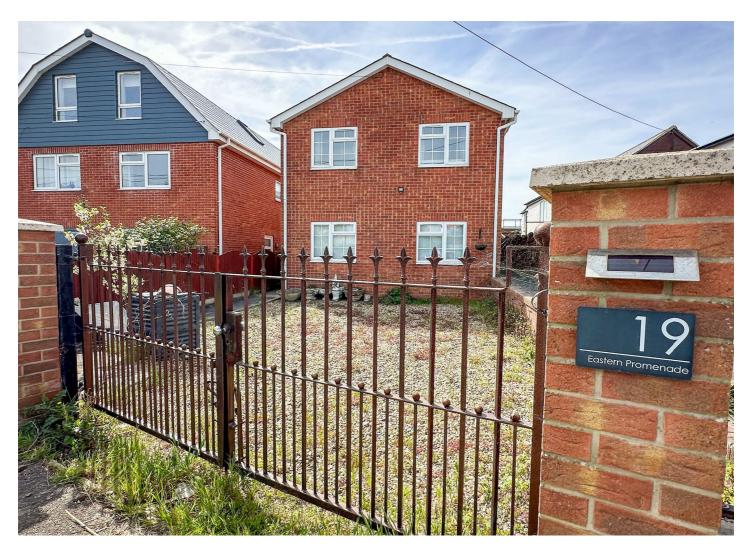

- 110 Old Road, Clacton On Sea, Essex, CO15 3AA
- © 01255 475444
- □ clacton@sheens.co.uk
- # sheens.co.uk

Positioned with panoramic views of the 'Colne Estuary' along the Essex Coastline is this cavity brick built FOUR DOUBLE BEDROOM DETACHED FREEHOLD HOUSE which includes it's own section of beach directly in front of the property. Situated within the coastal village of Point Clear the property is approximately six miles away from Clacton's town centre, sea front and mainline railway station. Offering spacious accommodation and superb views, an early inspection is strongly advised.

### **OUTSIDE - REAR**

The property is situated on Eastern Promenade. Facing the road is a shingled garden providing off street parking which is enclosed by double metal gates and small brick wall. To the sides of the property are raised accesses to the front door and elevated front garden.

### **OUTSIDE - FRONT**

The front of the property faces the promenade with views over the sea wall across to the Colne Estuary. The property has a private paved garden enclosed by small panel fencing with gate leading onto promenade. The property also benefits from owning the section of beach in front of the property up to the shoreline.