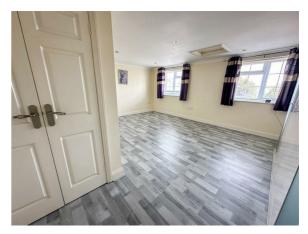

### **LOUNGE**

### 17'11 x 14'4

Wood effect laminate flooring. Two wall mounted electric heaters (not tested). Double glazed window to side. Double glazed window and patio doors to front garden with panoramic views across the Colne Estuary. Open access to: