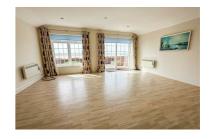

### **LOUNGE**

### 17'11 x 14'4

Wood effect laminate flooring. Two wall mounted electric heaters (not tested). Double glazed window to side. Double glazed window and patio doors to front garden with panoramic views across the Colne Estuary. Open access to: