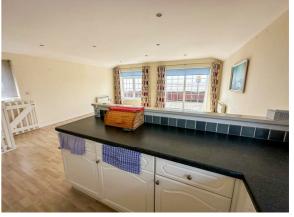

### **KITCHEN**

14'5 x 10'1

Open plan onto living area. Fitted with a range of white panel laminate fronted units. Laminated rolled edge work surfaces with cupboards, drawers and storage space under. Range of matching wall mounted units. Inset circular bowl and drainer stainless steel sink unit with mixer tap. Inset four ring ceramic hob with integrated extractor hood above. Integrated oven and microwave. Integrated under counter fridge, freezer and washing machine (all appliances not tested). Wood effect laminate flooring. Double glazed window to side. Tiled splash backs. Sunken spotlights. Door to:

### OPEN PLAN LIVING & KITCHEN AREA