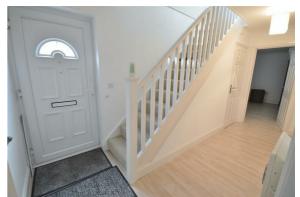

### **ENTRANCE HALLWAY**

Stair flight to first floor. Built in under stairs storage cupboard. Wood effect laminate flooring. Wall mounted electric heater (not tested). Doors to: