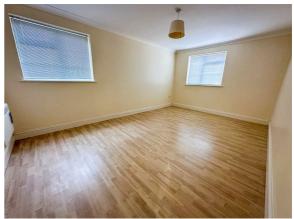

### **BEDROOM TWO**

17'11 x 13'3

Wall mounted electric heater (not tested). Wood effect laminate flooring. Double glazed windows to either side of property.