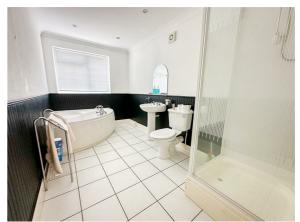

### **FAMILY BATHROOM**

12'4 x 6'9

Fitted with a modern white suite. Corner panel bath. Pedestal wash hand basin. Independent shower cubicle. Low level W.C. Part wood panel walls. Tiled flooring. Extractor fan (not tested). Sunken spot lights. Double glazed window to rear.