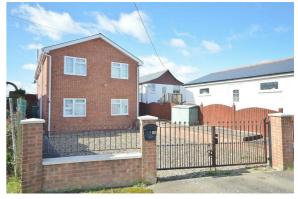

- 110 Old Road, Clacton On Sea, Essex, CO15 3AA
- © 01255 475444
- □ clacton@sheens.co.uk
- # sheens.co.uk

Positioned with panoramic views of the 'Colne Estuary' along the Essex Coastline is this cavity brick built FOUR DOUBLE BEDROOM DETACHED FREEHOLD HOUSE which includes it's own section of beach directly in front of the property. Situated within the coastal village of Point Clear the property is approximately six miles away from Clacton's town centre, sea front and mainline railway station. Offering spacious accommodation and superb views, an early inspection is strongly advised.

### **OUTSIDE - REAR**

The property is situated on Eastern Promenade. Facing the road is a shingled garden providing off street parking which is enclosed by double metal gates and small brick wall. To the sides of the property are raised accesses to the front door and elevated front garden.