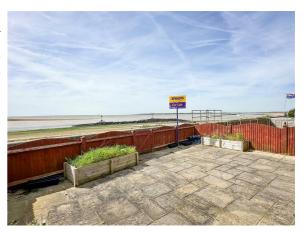

### **OUTSIDE - FRONT**

The front of the property faces the promenade with views over the sea wall across to the Colne Estuary. The property has a private paved garden enclosed by small panel fencing with gate leading onto promenade. The property also benefits from owning the section of beach in front of the property up to the shoreline.

### VIEWS OF THE BEACH