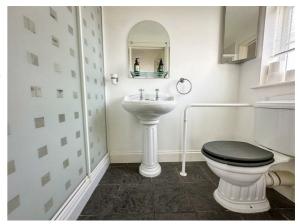

### **FAMILY BATHROOM**

12'4 x 6'9

Fitted with a modern white suite. Corner panel bath. Pedestal wash hand basin. Independent shower cubicle. Low level W.C. Part wood panel walls. Tiled flooring. Extractor fan (not tested). Sunken spot lights. Double glazed window to rear.