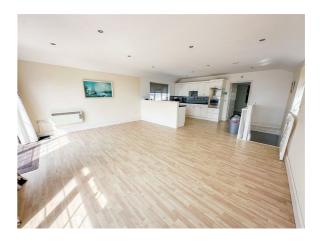

glazed window and patio doors to front garden with panoramic views across the Colne Estuary. Open access to:





VIEWS FROM LOUNGE WINDOW & DOORS

### **KITCHEN**

14'5 x 10'1

Open plan onto living area. Fitted with a range of white panel laminate fronted units. Laminated rolled edge work surfaces with cupboards, drawers and storage space under. Range of matching wall mounted units. Inset circular bowl and drainer stainless steel sink unit with mixer tap. Inset four ring ceramic hob with integrated extractor hood above. Integrated oven and microwave. Integrated under counter fridge, freezer and washing machine (all appliances not tested). Wood effect laminate flooring. Double glazed window to side. Tiled splash backs. Sunken spotlights. Door to:





### OPEN PLAN LIVING & KITCHEN AREA



### MASTER BEDROOM SUITE

16'1 x 17'11 nar 11'10

Built in double wardrobe. Additional fitted wardrobes. Wall mounted electric heater (not tested). Wood effect laminate flooring. Two double glazed windows to front. Door to:







### **EN-SUITE**

Double shower cubicle. Pedestal wash hand basin. Low level W.C. Sunken spot lights. Extractor fan (not tested). Double glazed window to side.

### **OUTSIDE - REAR**

The property is situated on Eastern Promenade. Facing the road is a shingled garden providing off street parking which is enclosed by double metal gates and small brick wall. To the sides of the property are raised accesses to the front door and elevated front garden.





### **OUTSIDE - FRONT**

The front of the property faces the promenade with views over the sea wall across t