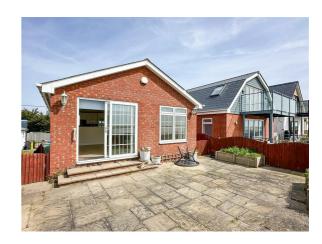

### **OUTSIDE - REAR**

The property is situated on Eastern Promenade. Facing the road is a shingled garden providing off street parking which is enclosed by double metal gates and small brick wall. To the sides of the property are raised accesses to the front door and elevated front garden.

### **OUTSIDE - FRONT**

The front of the property faces the promenade with views over the sea wall across to the Colne Estuary. The property has a private paved garden enclosed by small panel fencing with gate leading onto promenade. The property also benefits from owning the section of beach in front of the property up to the shoreline.