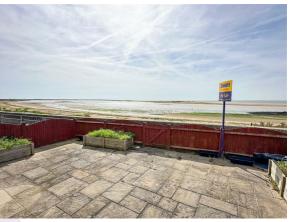

VIEWS FROM LOUNGE WINDOW & DOORS

### **OUTSIDE - FRONT**

The front of the property faces the promenade with views over the sea wall across to the Colne Estuary. The property has a private paved garden enclosed by small panel fencing with gate leading onto promenade. The property also benefits from owning the section of beach in front of the property up to the shoreline.