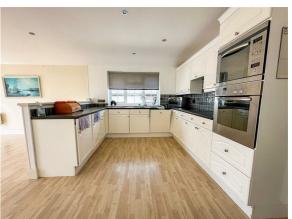

### **KITCHEN**

14'5 x 10'1

Open plan onto living area. Fitted with a range of white panel laminate fronted units. Laminated rolled edge work surfaces with cupboards, drawers and storage space under. Range of matching wall mounted units. Inset circular bowl and drainer stainless steel sink unit with mixer tap. Inset four ring ceramic hob with integrated extractor hood above. Integrated oven and microwave. Integrated under counter fridge, freezer and washing machine (all appliances not tested). Wood effect laminate flooring. Double glazed window to side. Tiled splash backs. Sunken spotlights. Door to: