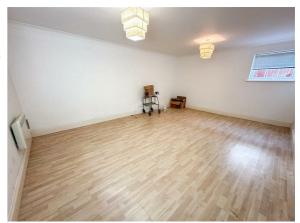

### **LOUNGE**

### 17'11 x 14'4

Wood effect laminate flooring. Two wall mounted electric heaters (not tested). Double glazed window to side. Double glazed window and patio doors to front garden with panoramic views across the Colne Estuary. Open access to: