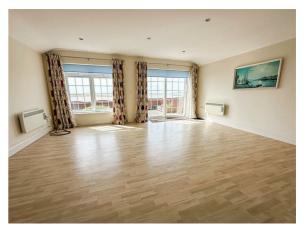

### **LOUNGE**

### 17'11 x 14'4

Wood effect laminate flooring. Two wall mounted electric heaters (not tested). Double glazed window to side. Double glazed window and patio doors to front garden with panoramic views across the Colne Estuary. Open access to:

### OPEN PLAN LIVING & KITCHEN AREA