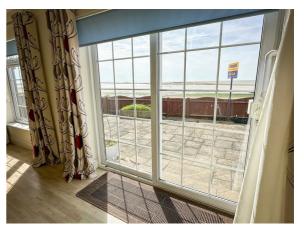

### 17'11 x 14'4

Wood effect laminate flooring. Two wall mounted electric heaters (not tested). Double glazed window to side. Double glazed window and patio doors to front garden with panoramic views across the Colne Estuary. Open access to:

VIEWS FROM LOUNGE WINDOW & DOORS