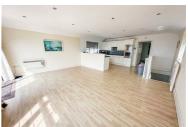

### **KITCHEN**

14'5 x 10'1

Open plan onto living area. Fitted with a range of white panel laminate fronted units. Laminated rolled edge work surfaces with cupboards, drawers and storage space under. Range of matching wall mounted units. Inset circular bowl and drainer stainless steel sink unit with mixer tap. Inset four ring ceramic hob with integrated extractor hood above. Integrated oven and microwave. Integrated under counter fridge, freezer and washing machine (all appliances not tested). Wood effect laminate flooring. Double glazed window to side. Tiled splash backs. Sunken spotlights. Door to:

### OPEN PLAN LIVING & KITCHEN AREA