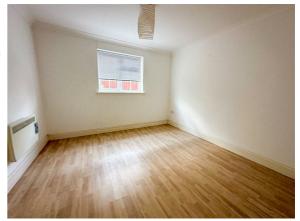

### **BEDROOM THREE**

16'4 x 10'8

Wall mounted electric heater (not tested). Wood effect laminate flooring. Double glazed windows to side and rear.