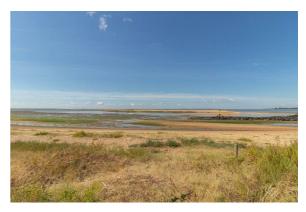

ow level W.C. Sunken spot lights. Extractor fan (not tested). Double glazed window to side.

### **OUTSIDE - REAR**

The property is situated on Eastern Promenade. Facing the road is a shingled garden providing off street parking which is enclosed by double metal gates and small brick wall. To the sides of the property are raised accesses to the front door and elevated front garden.





### **OUTSIDE - FRONT**

The front of the property faces the promenade with views over the sea wall across to the Colne Estuary. The property has a private paved garden enclosed by small panel fencing with gate leading onto promenade. The property also benefits from owning the section of beach in front of the property up to the shoreline.





### VIEW OF PROPERTY FROM PROMENADE



### VIEWS OF THE BEACH



### Material Information (Freehold Property)

Tenure: Freehold Council Tax Band: E

Any Additional Property Charges: No

Services Connected:

(Gas): No

(Electricity): Yes (Water): Yes

(Sewerage Type): Mains drainage (Telephone & Broadband): TBC

Non-Standard Property Features To Note: Please note that the property does not have a completion certificate. However the Planning department at Tendring District council have confirmed in writing the following:

'various completion inspections were carried out in 2005 resolving issues arising from the build. Therefore the work was completed on site to what was considered to be compliance with the Building Regulations. Unfortunately it is not possible after this considerable period of time to issue a Building Regulations approval and therefore