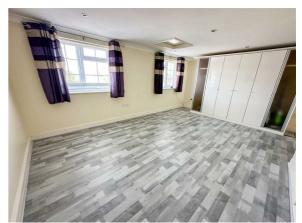

### MASTER BEDROOM SUITE

16'1 x 17'11 nar 11'10

Built in double wardrobe. Additional fitted wardrobes. Wall mounted electric heater (not tested). Wood effect laminate flooring. Two double glazed windows to front. Door to: