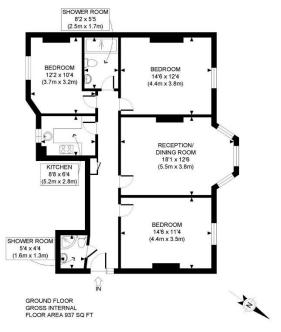

EPC Rating: D | Council Tax: D - £4,897 per month

APPROX. GROSS INTERNAL FLOOR AREA: 937 SQ FT/ 87 SQM

PROPERTY PHOTO PLANS COUK

This plan is for illustrative purposes only and should be used as such by any prospective client.

Whilst every attempt has been made to ensure the accuracy of the Floor Plan contained here, measurements of the doors, windows, rooms and any other items are approximate and no responsibility is taken for any errors, omissions, or misstatement.